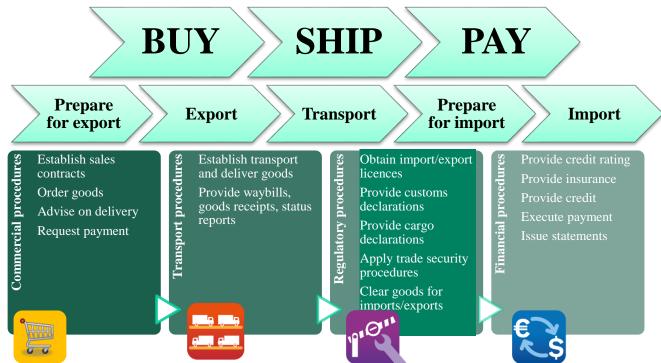

# Supply chain perspective to trade facilitation (include all)

The UN/CEFACT Buy Ship Pay Model (Source: UN/CEFACT International Supply Chain Reference Model)

# The scope of Trade Facilitation

Trade Facilitation in the International Supply Chain