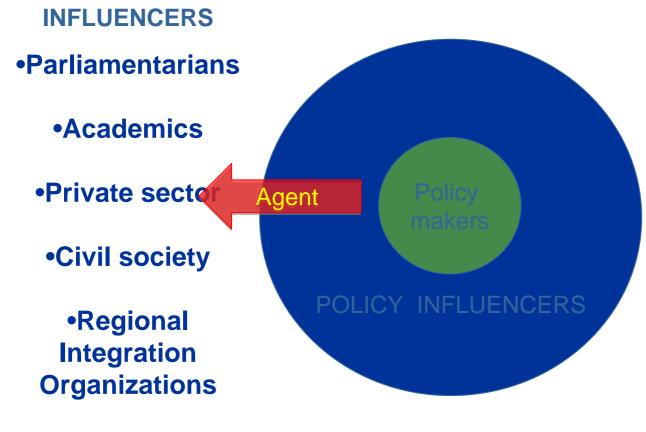

## Who do we work for?

UNITED NATIONS CONFERENCE ON TRADE AND

POLICY MAKERS Geneva based Capital based New York based

DEVELOPMENT

•I.G.O

POLICY

• Political relevance and participation of developing countries in decision and rule-making

• Disparities between Developing countries

 Deadlocks in multilateral frameworks and hard rule making (weakening of multilateralism)