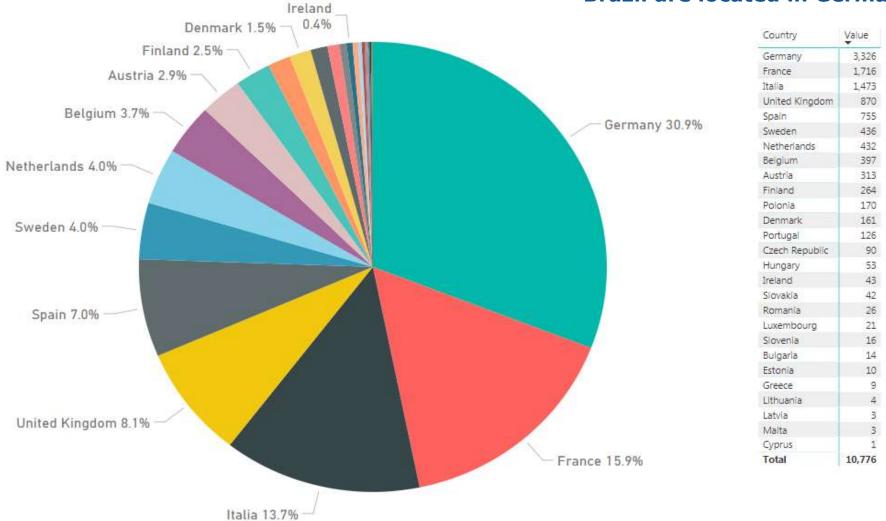

### 30.9% of the services value added embodied in EU exports to Brazil are located in Germany

Fuel