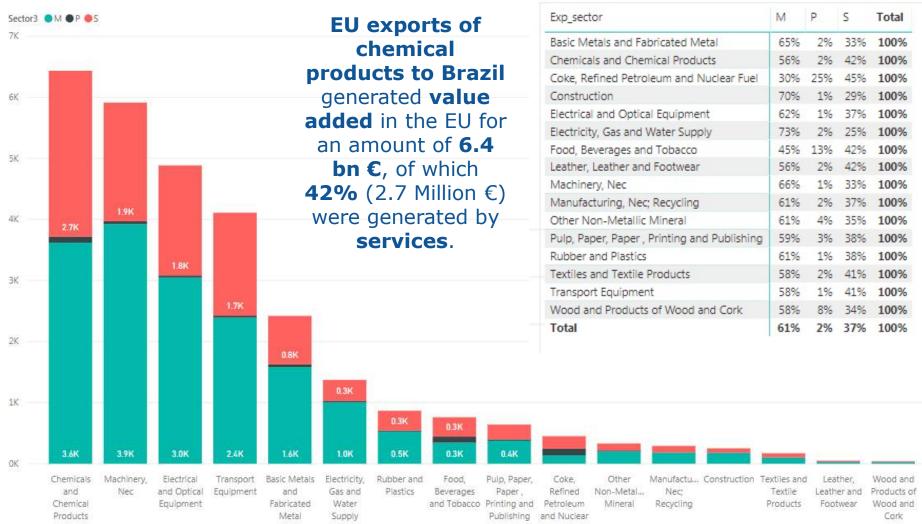

## <u>A summary of main facts...</u>

- ✓ 25% of EU services value added embodied in EU exports to Brazil are due to chemical products...
- ... and nearly half of them is located in France and Germany.
- ✓ ... being also 42% of the EU value added generated by the EU exports of chemicals to Brazil
- In Spain, Czechia and Ireland, more than 70% of their services value added embodied in the EU exports to Brazil are due to manufactured goods