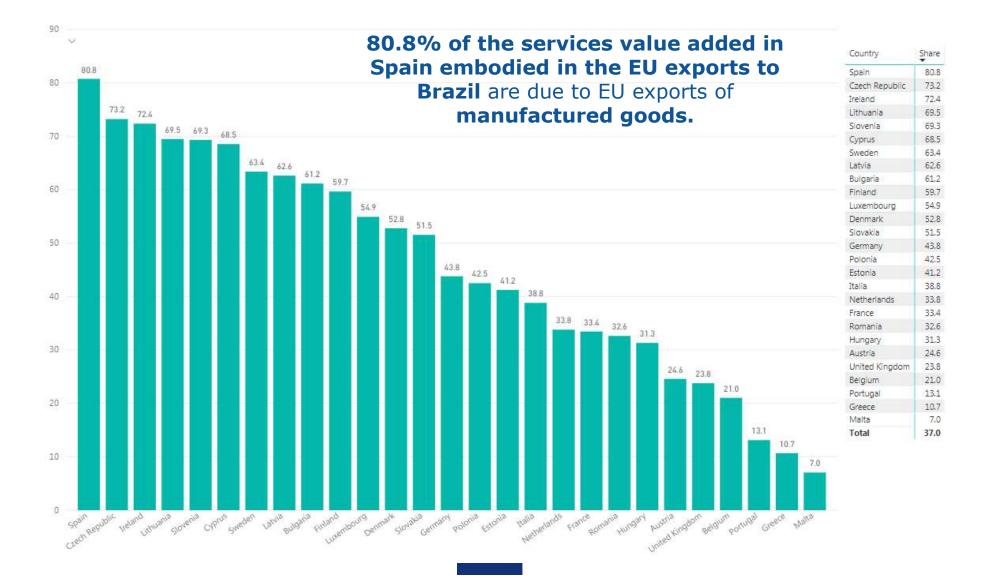

## <u>A summary of main facts...</u>

- ✓ 25% of EU services value added embodied in EU exports to Brazil are due to chemical products...
- ... and nearly half of them is located in France and Germany.
- ✓ ... being also 42% of the EU value added generated by the EU exports of chemicals to Brazil
- In Spain, Czechia and Ireland, more than 70% of their services value added embodied in the EU exports to Brazil are due to manufactured goods