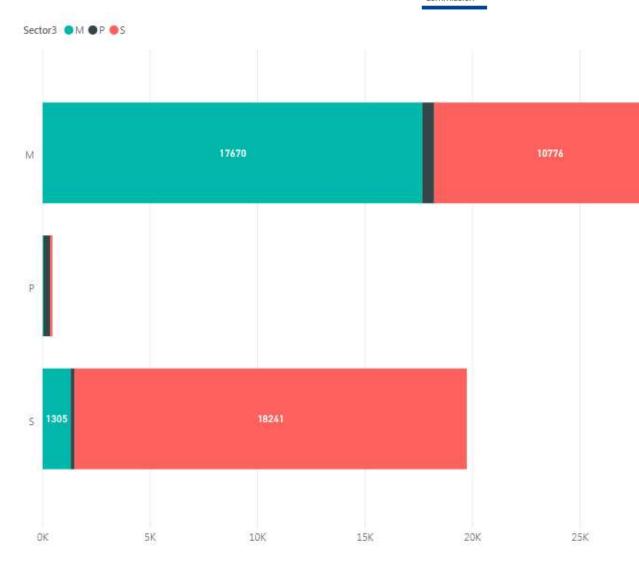

EU exports of manufactured products to Brazil generated 29 bn € in the EU, of which 37% in the services sectors (10,776 Mio €)

| Sectors | М      | Ρ    | S      | Total                     |  |  |  |
|---------|--------|------|--------|---------------------------|--|--|--|
| М       | 17,670 | 44   | 1,305  | 19,018<br>1,050<br>29,120 |  |  |  |
| P       | 550    | 311  | 190    |                           |  |  |  |
| S       | 10,776 | 103  | 18,241 |                           |  |  |  |
| Total   | 28,995 | 458  | 19,735 | 49,189                    |  |  |  |
| Sectors | M      | P    | S      | Total                     |  |  |  |
| M       | 61%    | 10%  | 5 7%   | 39%                       |  |  |  |
| P       | 2%     | 68%  | 1%     | 2%                        |  |  |  |
| S       | 37%    | 23%  | 92%    |                           |  |  |  |
| Total   | 100%   | 100% | 100%   |                           |  |  |  |