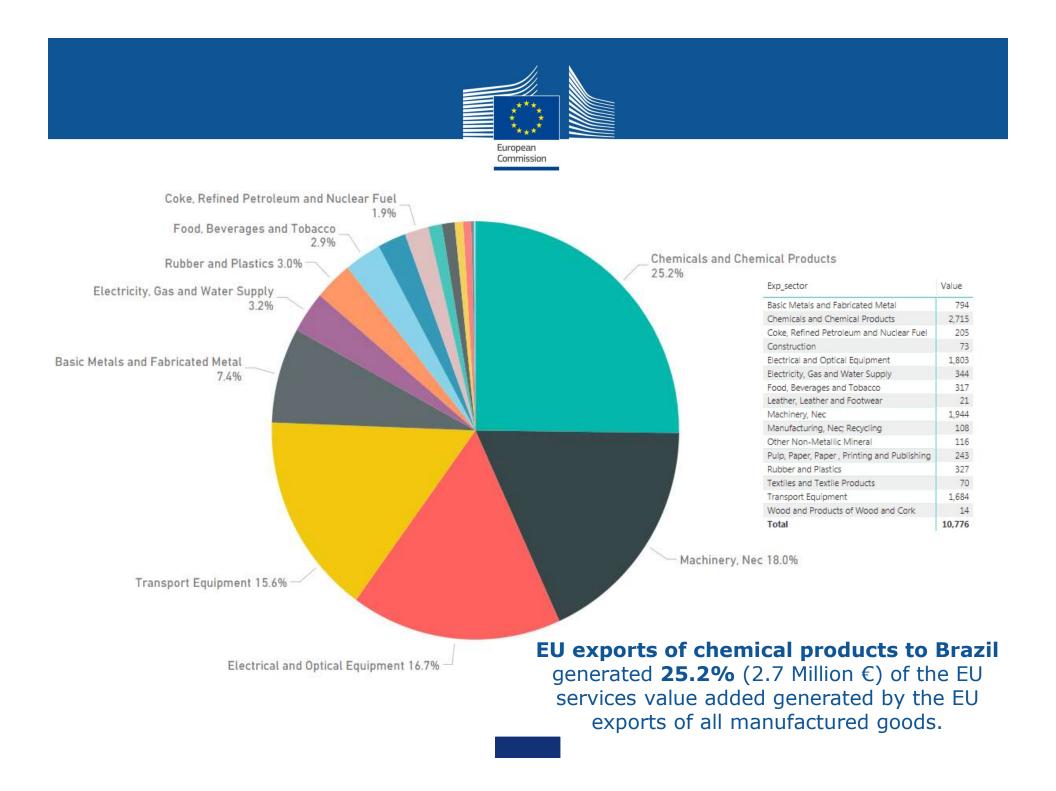

## <u>A summary of main facts...</u>

- ✓ 25% of EU services value added embodied in EU exports to Brazil are due to chemical products...
- ... and nearly half of them is located in France and Germany.
- ✓ ... being also 42% of the EU value added generated by the EU exports of chemicals to Brazil
- In Spain, Czechia and Ireland, more than 70% of their services value added embodied in the EU exports to Brazil are due to manufactured goods