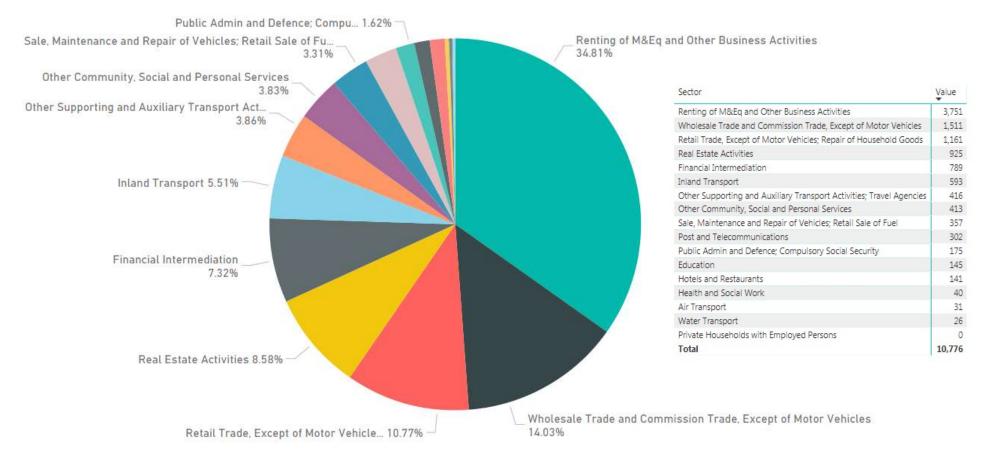

# **EU exports of manufactured products to Brazil** generated services value added mainly in **renting and other business services** (34.8%), **Wholesale trade** (14%) **and Retail trade** (10.8%)