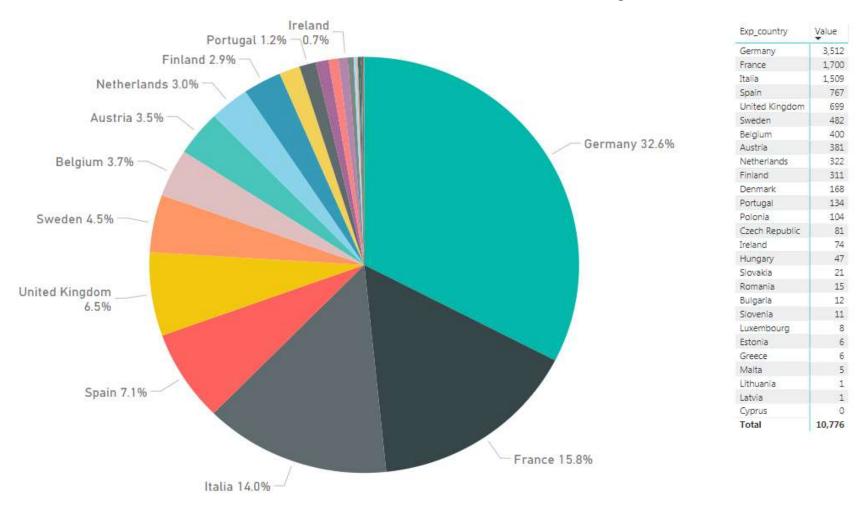

### 32.6% of the EU value added generated by EU exports of manufactured goods to Brazil are located in Germany

Commission

| Se | Sectors N |        |      | Ρ    | S   |       | Total  |  |  |
|----|-----------|--------|------|------|-----|-------|--------|--|--|
| М  |           | 17     | ,670 | 44   |     | 1,305 | 19,018 |  |  |
| Ρ  |           |        | 550  | 311  | 190 |       | 1,050  |  |  |
| S  | 10        |        | ,776 | 103  | 1   | 8,241 | 29,120 |  |  |
| То | tal       | 28,995 |      | 458  | 19  | 9,735 | 49,189 |  |  |
|    | Sect      | ors M  |      | P    | S   |       | Total  |  |  |
|    |           |        |      |      |     |       | Ŧ      |  |  |
|    | M         |        | 93%  | 6 0  | %   | 7%    | 100%   |  |  |
|    | M<br>P    |        |      |      |     |       | •      |  |  |
|    |           |        |      | 6 30 | 96  | 18%   | 100%   |  |  |