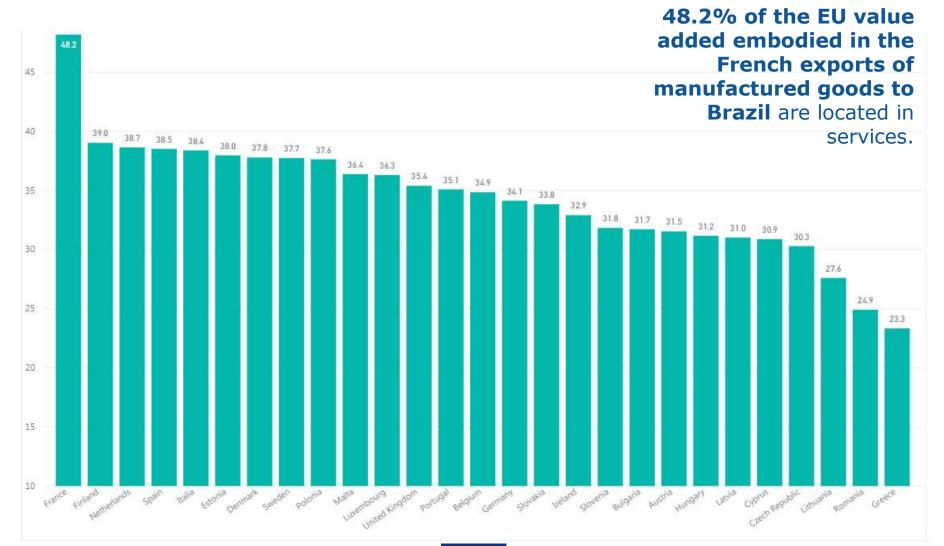

## <u>A summary of main facts...</u>

- ✓ 2.8% of the extra-EU exports are sold to Brazil
- ✓ Around 80% of the gross exports is EU value added
- ✓ ... of which 59% in EU services sectors
- Mode 5 services contribute 37% of the EU exports of manufactured goods to Brazil
- mainly in renting machinery and eq. and other business services, wholesale and retail trade
- In almost half located in France and Germany
- ✓ For French exports of manufactured goods to Brazil, more than 45% are mode 5 services in the EU