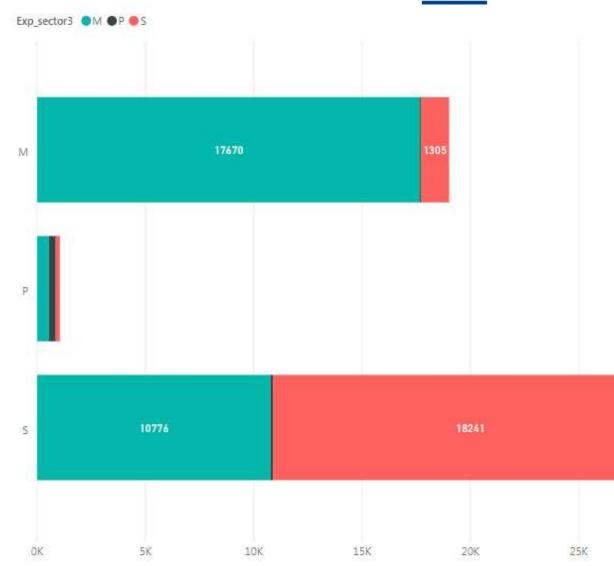

EU exports of manufactured products to Brazil generated 29 bn € in the EU, of which 37% in the services sectors (10,776 Mio €)

| Sectors | М      | Ρ    | S      | Total                     |  |  |  |
|---------|--------|------|--------|---------------------------|--|--|--|
| М       | 17,670 | 44   | 1,305  | 19,018<br>1,050<br>29,120 |  |  |  |
| P       | 550    | 311  | 190    |                           |  |  |  |
| S       | 10,776 | 103  | 18,241 |                           |  |  |  |
| Total   | 28,995 | 458  | 19,735 | 49,189                    |  |  |  |
| Sectors | M      | P    | S      | Total                     |  |  |  |
| M       | 61%    | 10%  | 5 7%   | 39%                       |  |  |  |
| P       | 2%     | 68%  | 1%     | 2%                        |  |  |  |
| S       | 37%    | 23%  | 92%    |                           |  |  |  |
| Total   | 100%   | 100% | 100%   |                           |  |  |  |