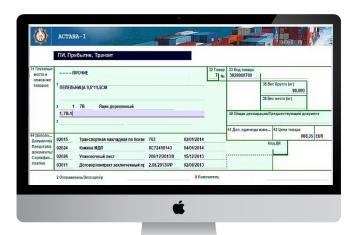

## IS «ASTANA-1»

| 1                                                                          | ПИ, При                                              | бытие, Транзит                                      |                              |            |                 |                                |                   |                         |         |     |
|----------------------------------------------------------------------------|------------------------------------------------------|-----------------------------------------------------|------------------------------|------------|-----------------|--------------------------------|-------------------|-------------------------|---------|-----|
| 31 Грузовые<br>места и<br>описание<br>товаров                              | прочиЕ                                               |                                                     |                              |            | 32 Товар<br>7 № | 33 Код товара<br>3926909709    |                   |                         |         |     |
|                                                                            | <sup>1</sup> ПЕПЕЛЬНИЦА 9,5°11,5СМ                   |                                                     |                              |            |                 |                                |                   | ; брутто (кг)<br>90,000 |         |     |
|                                                                            | 2 1 7В Ящик деревянный                               |                                                     |                              |            |                 |                                | 38 Вес нетто (кг) |                         |         |     |
|                                                                            | 1,78-1<br>3                                          |                                                     |                              |            |                 | 40 Общая декларация/Предшеству |                   |                         | окум    | ент |
| 44 Дополи<br>Документы<br>Предстапл.<br>документы!<br>Сертифик<br>risation | 02015 Транспортная накладная по Конве 763 02/01/2014 |                                                     |                              |            | 41 Доп. единицы |                                |                   | 18,35                   | ,35 EUR |     |
|                                                                            | 02024                                                | Книжка МДП  Упаковочный лист                        | XC72418143<br>200/12/2013/II | 04/01/2014 |                 | код ди                         |                   |                         |         |     |
|                                                                            | 03011                                                | упаковочный лист<br>Договор/контракт заключенный пр |                              | 02/08/2013 |                 |                                |                   |                         |         |     |
|                                                                            | 2 Опправит                                           | ель/Экспортёр                                       |                              | 8 flor     | учатель         |                                |                   |                         |         |     |