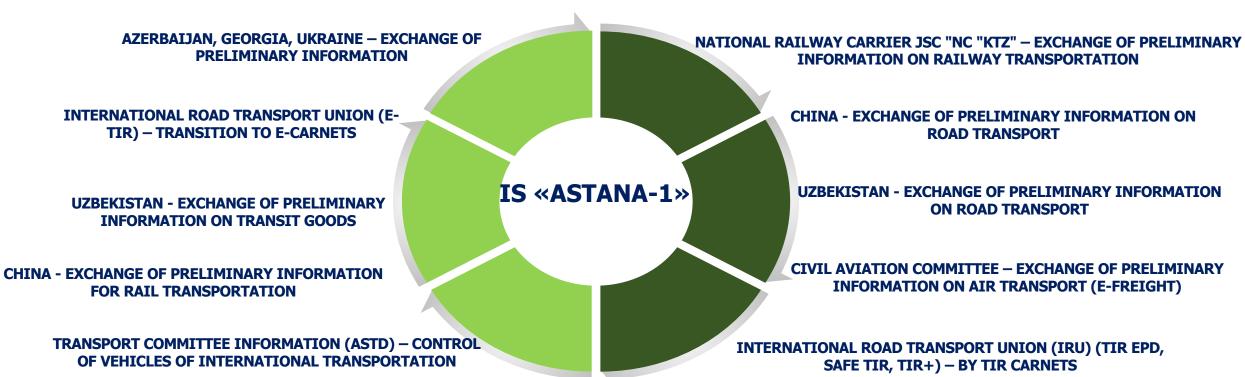

## **INTEGRATION**

## **EFFECTS OF INTEGRATION ON TRANSPORT**

INTEGRATION WITH THE INFORMATION SYSTEMS OF CARRIERS AND CUSTOMS SERVICES OF NEIGHBORING COUNTRIES