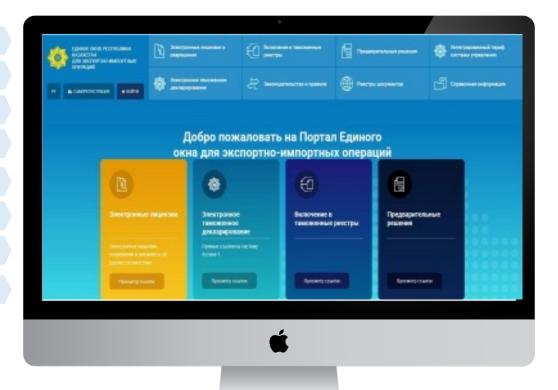

# IS "SINGLE WINDOW" FOR EXPORT-IMPORT OPERATIONS

## **Benefits**

Previously, many of the listed services and functions were provided in various disparate systems, in most cases there was no integration with the necessary databases.

"Single window" creates conditions when participants in foreign economic activity do not need to go to different instances to collect certain documents and permits. It will be enough to log in and receive services in electronic form through one portal.