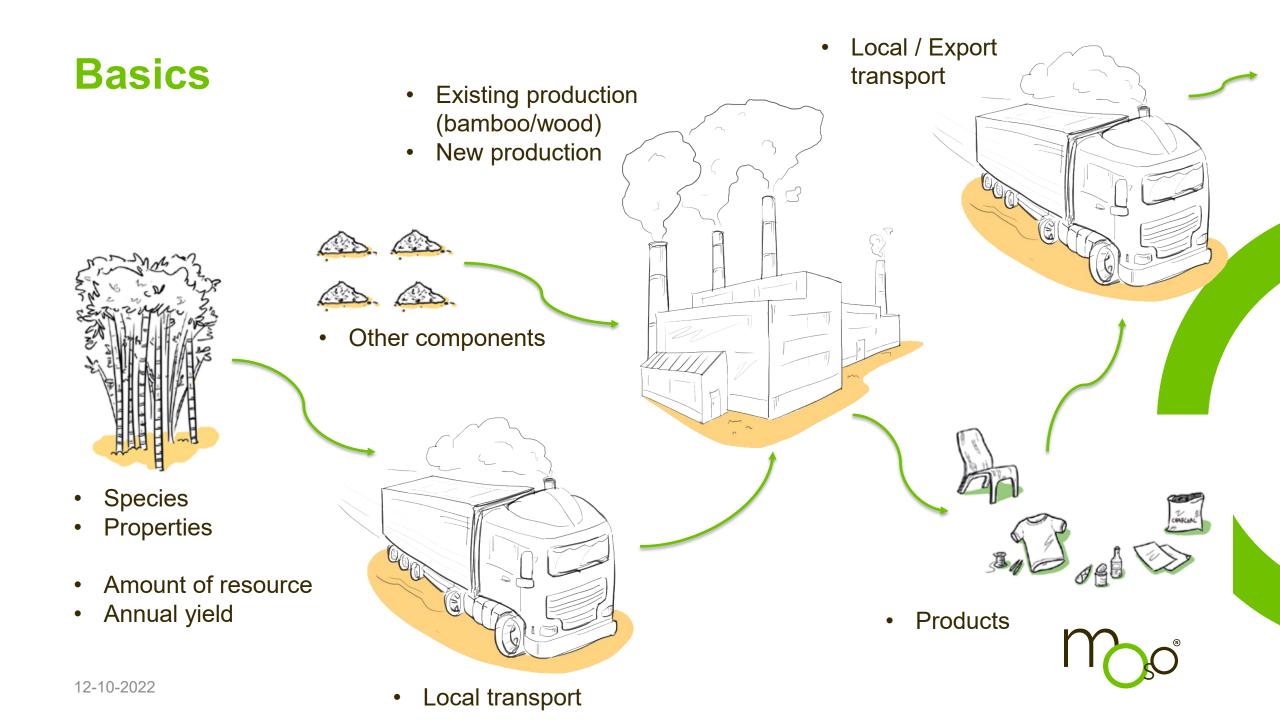

- Species
- Properties
- Amount of resource
- Annual yield

12-10-2022

Local transport

Local transport

- Species
- Properties
- Amount of resource
- Annual yield

 Image: Constraint of the sector of the se

• Existing production

(bamboo/wood)

 $\sim$ 

 $\leq$ 

• New production

٠

٠

•

٠

٠

•

## What to do with resource?

Mo