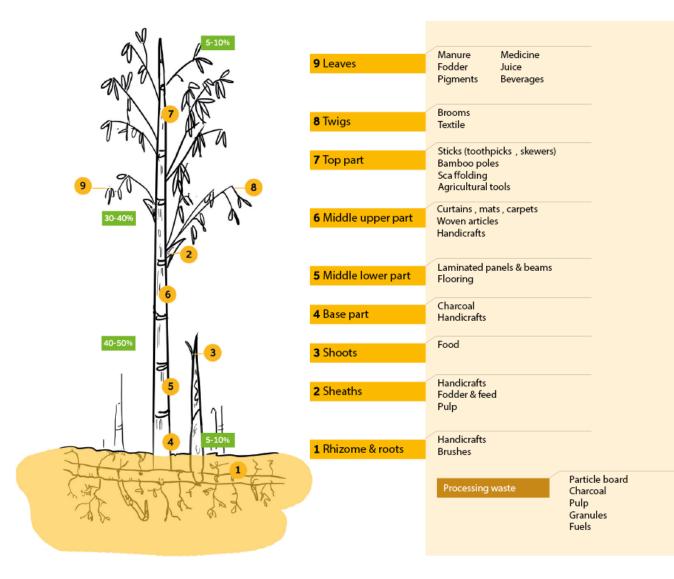

#### **Growth properties of Giant Bamboo**

- Bamboo is a grass
- Very fast growing; holds World Guiness Book of Records for fastest growing plant (1.22 meters / day).
- Approx. 32 million hectares available worldwide (approx. 7 million hectares in China).
- Takes approx. 4-5 years to mature for use in building supplies construction products.
- Each plant consists of many stems with new shoots sprouting every year from the mother plant.
- No deforestation by default: only 20-25% of the mature stems need to be harvested each year.
- May be provided with FSC-certification—although not required to counter deforestation (unlike wood).