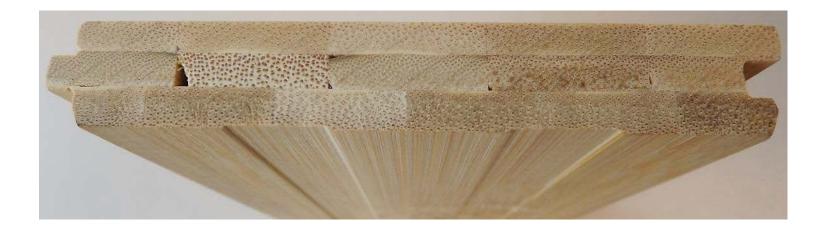

### X-tremely well made

modify the bamboo strips harvesting after with a heat-treatment at 5 years 200°C split the Moso bamboo stems, remove the outer skin and crush the strips

compressing the strips into High Density® material finally creating the final profile and surface

MOSO<sup>®</sup> Bamboo X-treme<sup>®</sup>: material more stable, harder

and stronger than almost any other hardwood in the world!