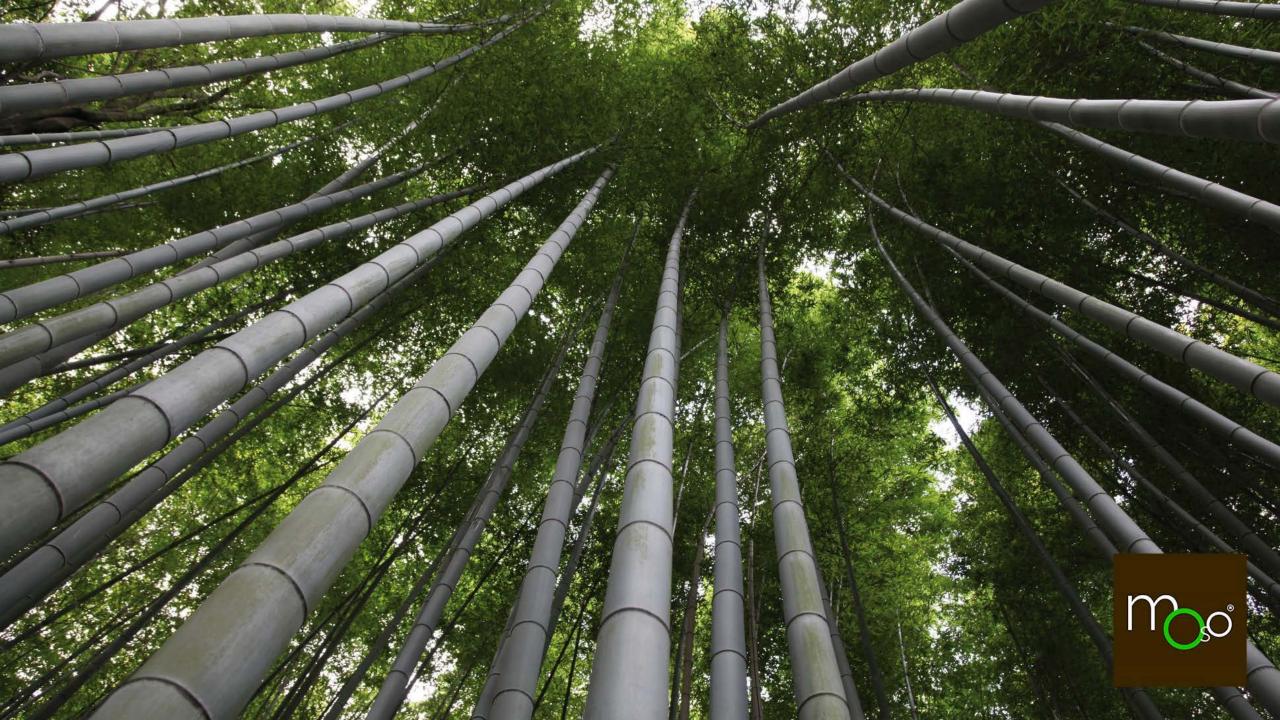

#### **Growth properties of Giant Bamboo**

- Bamboo is a grass
- Very fast growing; holds World Guiness Book of Records for fastest growing plant (1.22 meters / day).
- Approx. 32 million hectares available worldwide (approx. 7 million hectares in China).
- Takes approx. 4-5 years to mature for use in building supplies construction products.
- Each plant consists of many stems with new shoots sprouting every year from the mother plant.
- No deforestation by default: only 20-25% of the mature stems need to be harvested each year.
- May be provided with FSC-certification—although not required to counter deforestation (unlike wood).