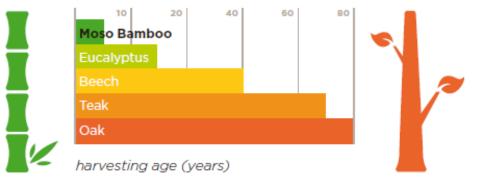

#### **Growth properties of Giant Bamboo**

- Bamboo is a grass
- Very fast growing; holds World Guiness Book of Records for fastest growing plant (1.22 meters / day).
- Approx. 32 million hectares available worldwide (approx. 7 million hectares in China).
- Takes approx. 4-5 years to mature for use in building supplies construction products.
- Each plant consists of many stems with new shoots sprouting every year from the mother plant.
- No deforestation by default: only 20-25% of the mature stems need to be harvested each year.
- May be provided with FSC-certification—although not required to counter deforestation (unlike wood).