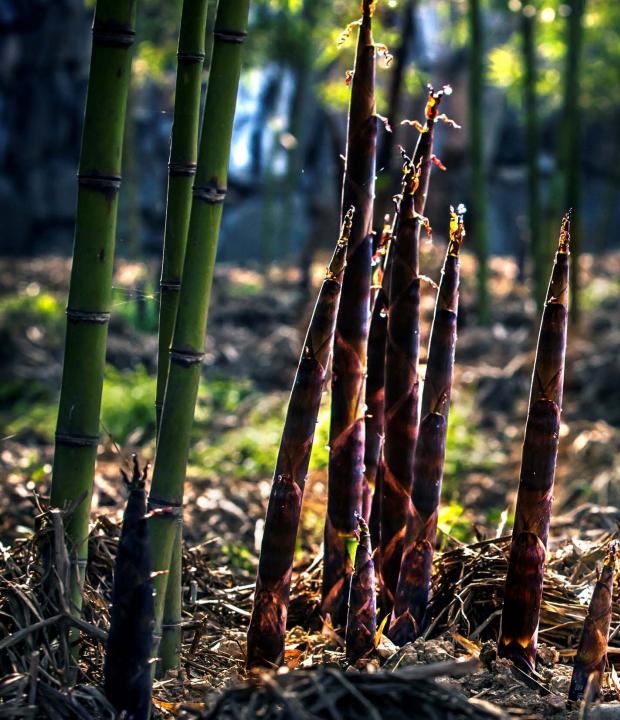

#### **Growth properties of Giant Bamboo**

- Bamboo is a grass
- Very fast growing; holds World Guiness Book of Records for fastest growing plant (1.22 meters / day).
- Approx. 32 million hectares available worldwide (approx. 7 million hectares in China).
- Takes approx. 4-5 years to mature for use in building supplies construction products.
- Each plant consists of many stems with new shoots sprouting every year from the mother plant.
- No deforestation by default: only 20-25% of the mature stems need to be harvested each year.
- May be provided with FSC-certification—although not required to counter deforestation (unlike wood).