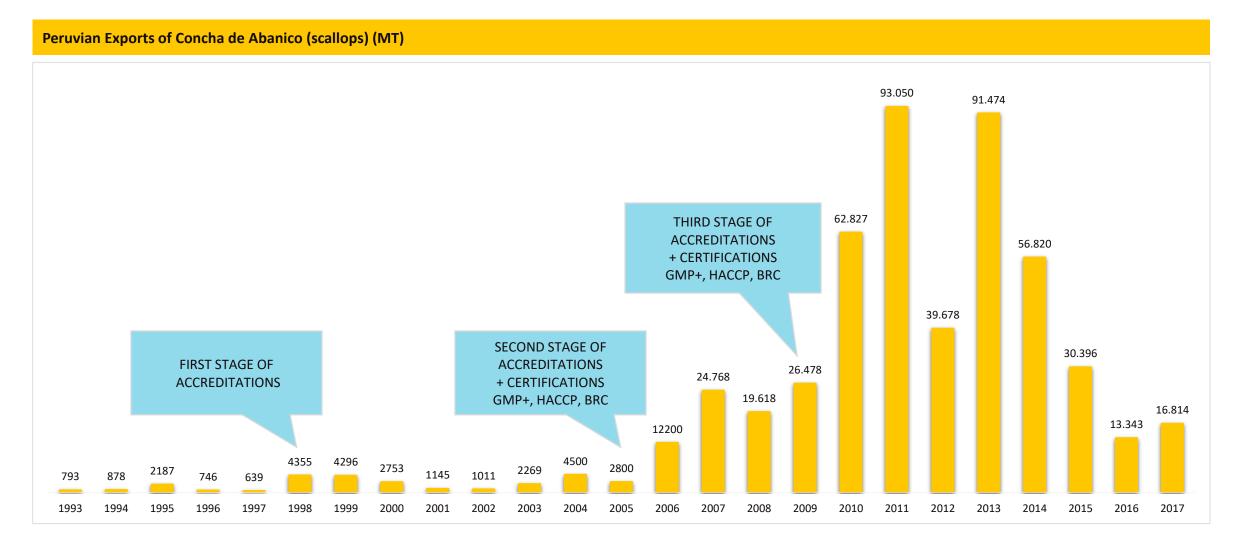

#### THE SEAFOOD EXPORT GROWTH IN PERU

- FOR MORE THAN 50 YEARS, PERU HAS BEEN WELL KNOWN FOR ITS EXPORTS OF FISHMEAL AND OIL. THIS WAS ESSENTIALLY A BY PRODUCT USED FOR ANIMAL FEEDING. FOR MANY YEARS, NOBODY REALLY CARED ABOUT THE OTHER LOCAL SEA FOOD.
- UNTIL 1993-4, ONLY FEW EXPORTS OF SEAFOOD WERE BEING DONE. DURING THESE YEARS, A CASE OF "HEPATITIS A" APPEARED IN A DESTINATION COUNTRY.
- FURTHER TO THIS CASE, THE SANITARY AUTHORITY OF THE GOVERNEMENT OF PERU (SANIPES) PUT IN PLACE VERY STRICT SANITARY CONTROLS ON THE FISHERY AND OBLIGED EXPORTERS TO COMPLY WITH THESE REGULATIONS

## THE SEAFOOD EXPORT GROWTH IN PERU LA CONCHA DE ABANICO – THE SCALLOP

- PROTECTED BY DEMANDING IMPORT AND SANITARY REGULATIONS. ONLY FEW ACREDITED LABORATORIES AND CERTIFIED FACTORIES COULD PRODUCE OR DELIVER SCALLOPS TO THESE MARKETS.
- INTERTEK DECIDED TO INVEST MASSIVELY IN ITS LABORATORY OF LIMA...TODAY, THE LAB:
  - OWNS 192 INTERNATIONAL/NATIONAL ACREDITATIONS FOR SPECIFIC ANALYSIS ON AGRICULTURAL PRODUCTS
  - EMPLOYS 60 PEOPLE
  - PERFORMS 95 % OF THE TOTAL ANALYSIS FOR EXPORTS OF SCALLOPS
  - PROVIDE HACCP, GMP+ AND BRC CERTIFICATION TO ALL THEIR CUSTOMERS

### WHEN THE LABORATORY PERFORMANCE ALLOWS THE GROWTH OF EXPORTS (I)