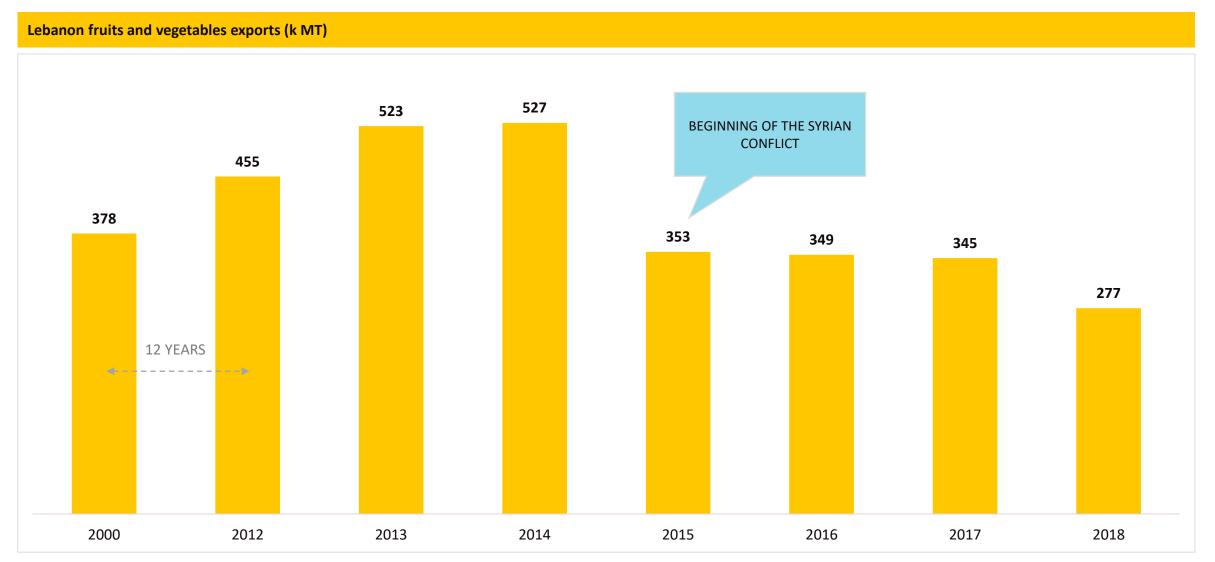

# IDAL – THE INVESTMENT DEVELOPMENT AUTHORITY OF LEBANON (1/4)

1996 - 2000

THE EXPORT VALUE OF FRUITS AND VEGETABLE OF LEBANON SHOWS A DECLINE OF 20 %

#### 2006 - 2011

FROM 2006 TO 2011, IDAL REDUCES THE SUBSIDIES OF 20 % PER YEAR. THE EXPORT QUANTITIES REMAIN STABLE.

#### **2012 AGRI PLUS PROGRAM**

IN 2012, IDAL PUTS IN PLACE A NEW PROGRAM - AGRI PLUS WHICH INCLUDES ...

- INITIATING TRAINING PROGRAMS IN ORDER TO PROVIDE QUALITY CERTIFICATES FOR PACKAGING STATIONS: ISO, HACCP, BRC..
- IMPROVING PACKAGING MODERNIZATION PACKAGING AND COOL STORAGE HOUSES
- THE SUBSIDY WILL BE ADJUSTED ACCORDING TO THE DESTINATION OF THE GOODS AND ON BASIS OF 4 ZONES:
  - Syria, Jordan, and Iraq
  - Egypt, Libya, Sudan, Turkey, Saudi Arabia, UAE, Yemen, Oman, Kuwait, Qatar, Bahrain, and Iran
  - Europe, Asia, and Middle Asia
  - North and South America, Australia, and East Asia