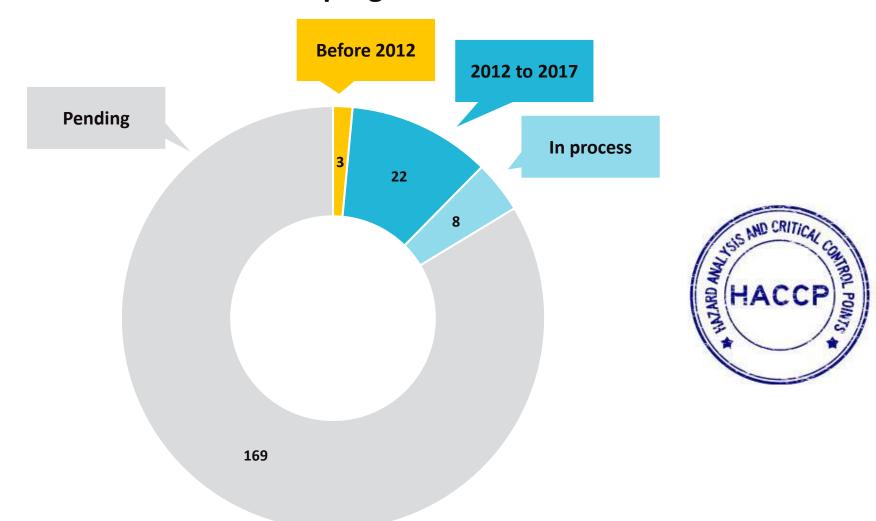

GRI PLUS PROGRAM**

IN 2012, IDAL PUTS IN PLACE A NEW PROGRAM - AGRI PLUS WHICH INCLUDES ...

- INITIATING TRAINING PROGRAMS IN ORDER TO PROVIDE QUALITY CERTIFICATES FOR PACKAGING STATIONS: ISO, HACCP, BRC..
- IMPROVING PACKAGING MODERNIZATION PACKAGING AND COOL STORAGE HOUSES
- THE SUBSIDY WILL BE ADJUSTED ACCORDING TO THE DESTINATION OF THE GOODS AND ON BASIS OF 4 ZONES:
  - Syria, Jordan, and Iraq
  - Egypt, Libya, Sudan, Turkey, Saudi Arabia, UAE, Yemen, Oman, Kuwait, Qatar, Bahrain, and Iran
  - Europe, Asia, and Middle Asia
  - North and South America, Australia, and East Asia

### IDAL – THE INVESTMENT DEVELOPMENT AUTHORITY OF LEBANON (3/4)





### IDAL – THE INVESTMENT DEVELOPMENT AUTHORITY OF LEBANON (4/4)



#### Achievements of the AGRI PLUS program in terms of certification:



#### SRI LANKA TEA BOARD CEYLON TEA



#### **2003 THE BRAND "CEYLON TEA" STARTS**

THE SLTB (SRI LANKA TEA BOARD) DECIDES TO RAPATRIATE THE CEYLON TEA IN SRI LANKA BECAUSE THE NAMED CEYLON TEA IS SOLD ALL OVER THE WORLD AND MADE OF ANY TYPE OF TEA OF ANY ORIGIN



#### A CERTIFICATION PROCEDURE HAS BEEN SETUP:

- 1 THE BRAND + A LOGO IS BEING CREATED => CEYLON TEA SYMBOL OF QUALITY
- THE CEYLON TEA TASTE MUST BE OFFICIALLY DETERMINED IN TERMS OF TASTE COLORS.. ETC. AND IN TERM OF GEOAGRAPHICAL LOCATION
- THE SLTB OBTAINED FROM THE SRI LANKA GOVERNMENT THE FULL AUTHORITY TO ADMINISTRATE THE BRAND FOR THE 7 CONCERNED REGIONS IN THE COUNTRY.
- 4 AFTER REGISTRATION/CERTIFICATION OF ALL DIFFERENT OFFICIAL TEAS "CEYLON TEA SYMBOL OF QUALITY" OF SRI LANKA, THE SLTB PROCEEDED TO REGISTER THE BR