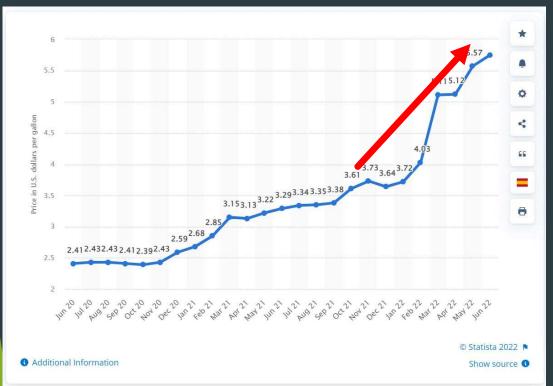

#### Vanuatu Renewable Green Energy Opportunity Basket \* Economic Sustainability

Vanuatu's power utility UNELCO has been experimenting oil for about 1 year, with encouraging results. It has been MAN 9L32/40 generators on a blend of 5% coconut oil, locally-produced fuel per day (Figure 2). After an overhaul of detrimental effects were found and consequently the trial another machine at 5% and increasing the first to a 10% cocc

## Vanuatu Renewable Green Energy Opportunity Basket \*\* Economic Sustainability