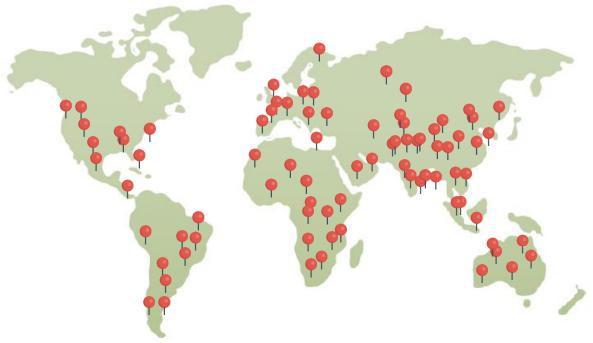

#### Supply Chain: Makes an impact across the world

#### Supply Chain: Makes an impact across the world

442

Factories

900 Warehouses

86 Countries 600

Distribution centers