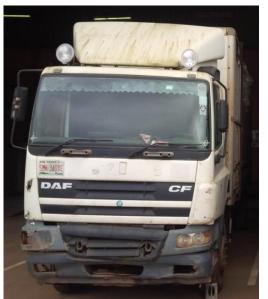

#### Nigeria – Partners' old trucks

- Inefficient
- Un-reliable
- Potentially unsafe
- 20% More expensive to run
  - Bad business partners