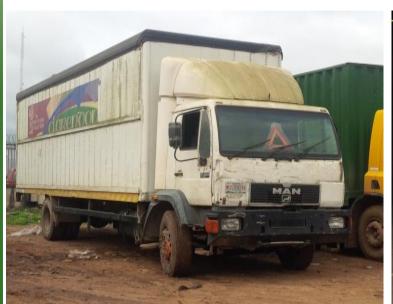

#### Nigeria – Partners' old trucks

- Inefficient
- Un-reliable
- Potentially unsafe
- 20% More expensive to run
  - Bad business partners