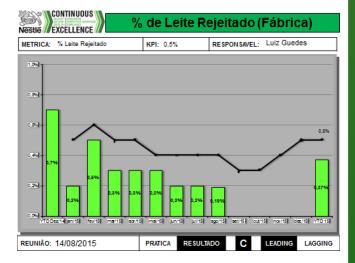

#### Sustainable Milk Logistics in Brazil

- 800 Tanker Trucks
- 5600 Milk Farms
- 1.500 drivers
- 18 factories supplied

- + 30% Less Milk Losses
- Optimized Route Planning
- Long Term Contracts
- Logistics Training provided