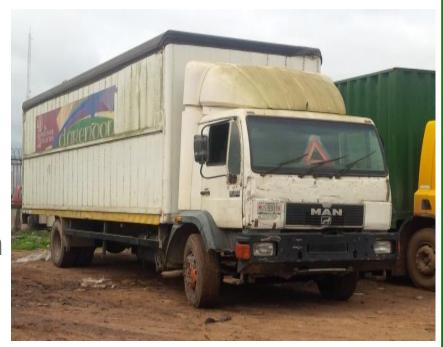

#### Nigeria – Partners' old trucks

- Inefficient
- Un-reliable
- Potentially unsafe
- 20% More expensive to run
  - Bad business partners