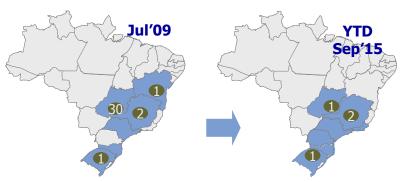

#### Sustainable Milk Logistics in Brazil

- 800 Tanker Trucks
- 5600 Milk Farms
- 1.500 drivers
- 18 factories supplied

- + 30% Less Milk Losses
- Optimized Route Planning
- Long Term Contracts
- Logistics Training provided