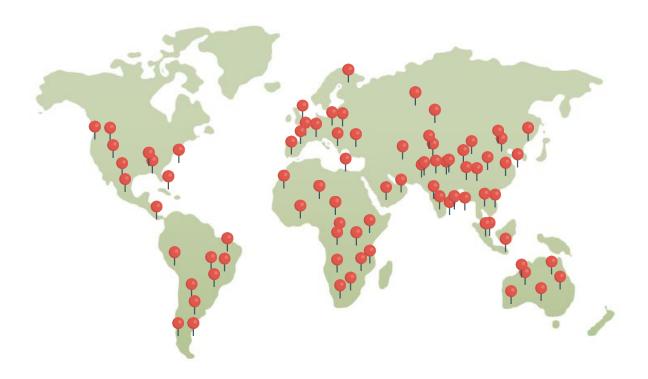

#### Supply Chain: Makes an impact across the world

#### Supply Chain: Makes an impact across the world

442

Factories

900 Warehouses

86 Countries 600

Distribution centers