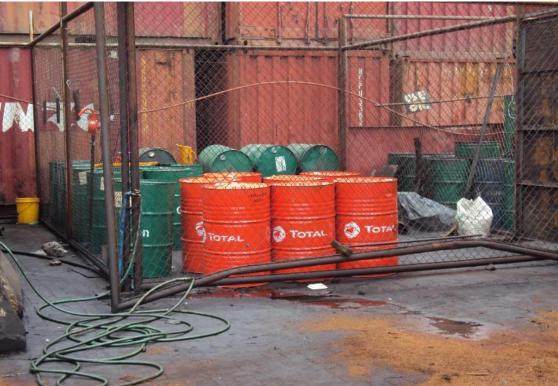

#### Providing Governance in safety creates investments in

## Resulting in a safer and cleaner environment for everyone

- Nestlé's Safety culture was embraced
- Reduced lost time due to incidents
- Increased involvement with service providers
- Improved corporate governance practices
- Management open on compliance requirements