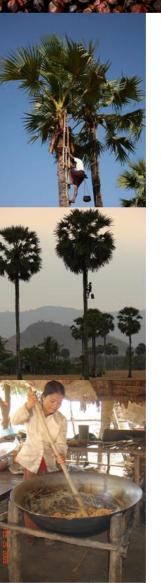

- Kampot pepper & Kampong Spue Palm Sugar
- Kampot pepper is registered as Collective Trademark in EU
- Kampot pepper is being registered as Geographical Indication in EU (PGI)