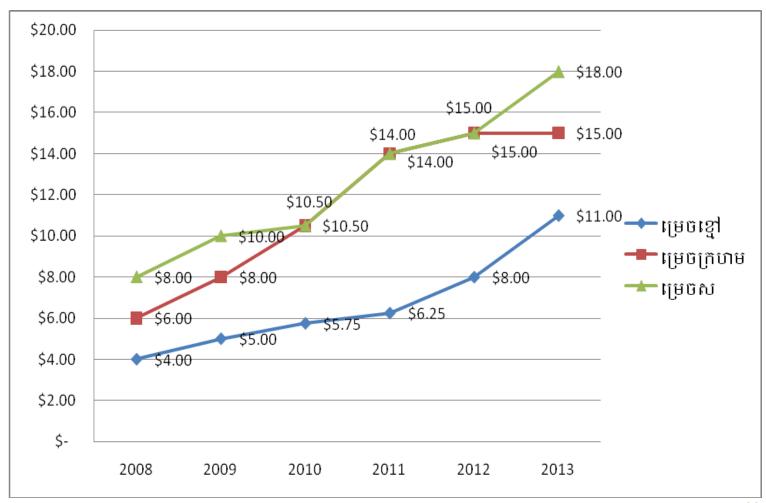

## ចោលមារបានមួយ នេះ ខេត្ត ខេត្ត ខេត្ត ខេត្ត ខេត្ត ខេត្ត ខេត្ត ខេត្ត

| N. Control of the con | លរ | ° క్లూర | ចំនូនសមាជិកជា |           | ចំនួនជន្លង់ |        | ផ្លែដ    | ផលម្រេច      | ម្រេចប្រើឈ្មោះ | ថ្ងៃសេវាកម្  | ផ្សេងៗ |
|--------------------------------------------------------------------------------------------------------------------------------------------------------------------------------------------------------------------------------------------------------------------------------------------------------------------------------------------------------------------------------------------------------------------------------------------------------------------------------------------------------------------------------------------------------------------------------------------------------------------------------------------------------------------------------------------------------------------------------------------------------------------------------------------------------------------------------------------------------------------------------------------------------------------------------------------------------------------------------------------------------------------------------------------------------------------------------------------------------------------------------------------------------------------------------------------------------------------------------------------------------------------------------------------------------------------------------------------------------------------------------------------------------------------------------------------------------------------------------------------------------------------------------------------------------------------------------------------------------------------------------------------------------------------------------------------------------------------------------------------------------------------------------------------------------------------------------------------------------------------------------------------------------------------------------------------------------------------------------------------------------------------------------------------------------------------------------------------------------------------------------|----|---------|---------------|-----------|-------------|--------|----------|--------------|----------------|--------------|--------|
|                                                                                                                                                                                                                                                                                                                                                                                                                                                                                                                                                                                                                                                                                                                                                                                                                                                                                                                                                                                                                                                                                                                                                                                                                                                                                                                                                                                                                                                                                                                                                                                                                                                                                                                                                                                                                                                                                                                                                                                                                                                                                                                                |    |         | ផលិតករ        | ក្រុមហ៊ុន | សំរុប       | ឲ្យផល  | (ហិចតា)  | សំរុប        | ម្រេចកំពត      | וטוויס       | MINJ   |
|                                                                                                                                                                                                                                                                                                                                                                                                                                                                                                                                                                                                                                                                                                                                                                                                                                                                                                                                                                                                                                                                                                                                                                                                                                                                                                                                                                                                                                                                                                                                                                                                                                                                                                                                                                                                                                                                                                                                                                                                                                                                                                                                | 1  | 2009    | 113           | 7         | 23 116      | 17 392 | 9.45 ht  | 10 257 kg    | 966.50 kg      | 1 933 000 r  |        |
|                                                                                                                                                                                                                                                                                                                                                                                                                                                                                                                                                                                                                                                                                                                                                                                                                                                                                                                                                                                                                                                                                                                                                                                                                                                                                                                                                                                                                                                                                                                                                                                                                                                                                                                                                                                                                                                                                                                                                                                                                                                                                                                                | 2  | 2010    | 118           | 12        | 27 012      | 19 485 | 10.80 ht | 15 511 kg    | 9193.00 kg     | 18 385 800 r |        |
|                                                                                                                                                                                                                                                                                                                                                                                                                                                                                                                                                                                                                                                                                                                                                                                                                                                                                                                                                                                                                                                                                                                                                                                                                                                                                                                                                                                                                                                                                                                                                                                                                                                                                                                                                                                                                                                                                                                                                                                                                                                                                                                                | 3  | 2011    | 129           | 15        | 30 764      | 21 939 | 12.50 ht | 23 692 kg    | 18 833.00 kg   | 37 666 000 r |        |
|                                                                                                                                                                                                                                                                                                                                                                                                                                                                                                                                                                                                                                                                                                                                                                                                                                                                                                                                                                                                                                                                                                                                                                                                                                                                                                                                                                                                                                                                                                                                                                                                                                                                                                                                                                                                                                                                                                                                                                                                                                                                                                                                | 4  | 2012    | 142           | 13        | 42 335      | 24 006 | 16.93 ht | 23 201.30 kg | 20 689.40 kg   | 41 378 800 r |        |
|                                                                                                                                                                                                                                                                                                                                                                                                                                                                                                                                                                                                                                                                                                                                                                                                                                                                                                                                                                                                                                                                                                                                                                                                                                                                                                                                                                                                                                                                                                                                                                                                                                                                                                                                                                                                                                                                                                                                                                                                                                                                                                                                | 5  | 2013    | 152           | 15        | 81 772      | 29 937 | 32.70 ht | 22 218 kg    | 21 000 kg      | 42 000 000 r |        |