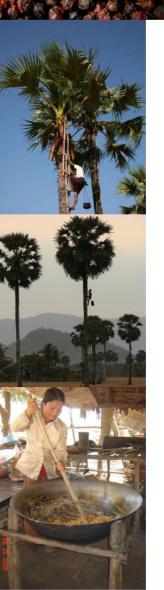

- Kampot pepper & Kampong Spue Palm Sugar
- Kampot pepper is registered as Collective Trademark in EU
- Kampot pepper is being registered as Geographical Indication in EU (PGI)