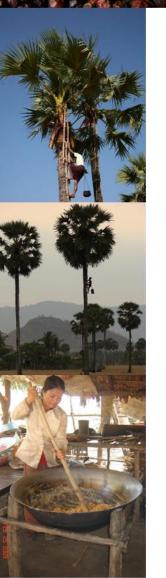

- Kampot pepper & Kampong Spue Palm Sugar
- Kampot pepper is registered as Collective Trademark in EU
- Kampot pepper is being registered as Geographical Indication in EU (PGI)