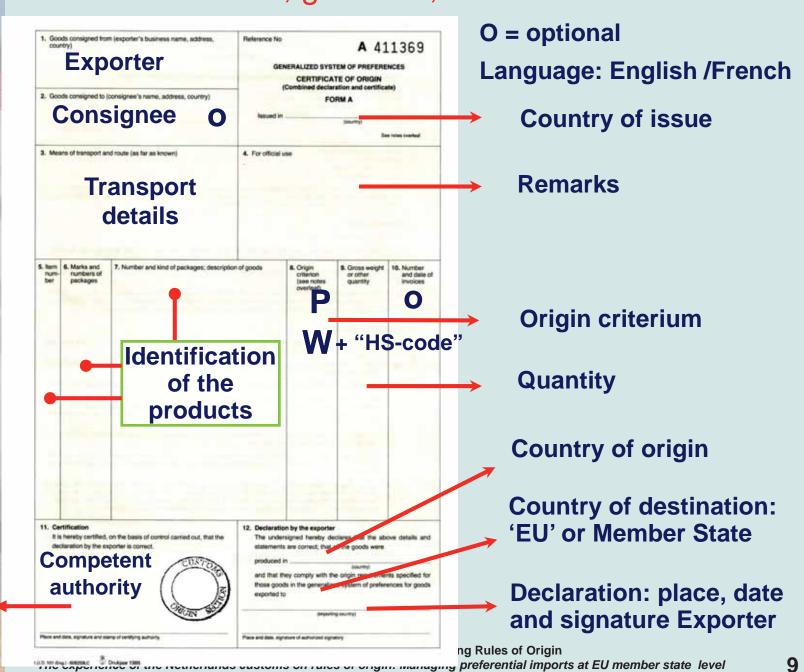

#### Article 97l, par 6:

Completion of box 2 and 10 of the certificate of origin Form A shall be optional.

Box 12 shall bear the mention "European Union" or the name of one of the Member States.

The date of issue of the certificate of origin Form A shall be indicated in box 11.

The signature to be entered in that box, which is reserved for the competent governmental authorities issuing the certificate, as well as the signature of the exporter's authorised signatory to be entered in box 12, shall be handwritten.

Legal provisions

Validity: 10 Months Date of issue

GKS apr 2015

- Printed form: A4, guilloche, serial number