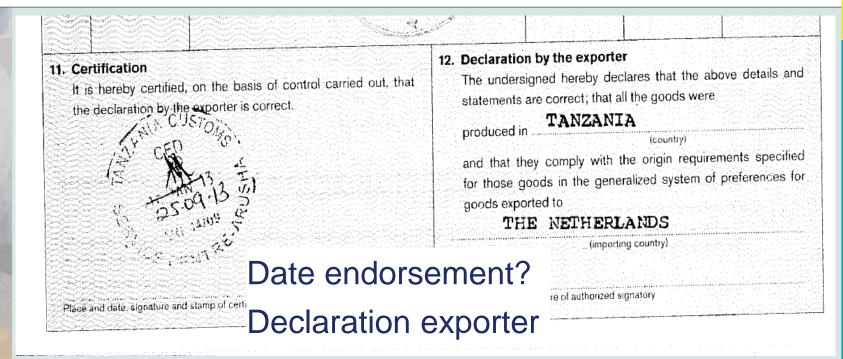

#### Article 97l, par 6:

Completion of box 2 and 10 of the certificate of origin Form A shall be optional.

Box 12 shall bear the mention "European Union" or the name of one of the Member States.

The date of issue of the certificate of origin Form A shall be indicated in box 11.

The signature to be entered in that box, which is reserved for the competent governmental authorities issuing the certificate, as well as the signature of the exporter's authorised signatory to be entered in box 12, shall be handwritten.

Legal provisions

Validity: 10 Months Date of issue

GKS apr 2015

- Printed form: A4, guilloche, serial number