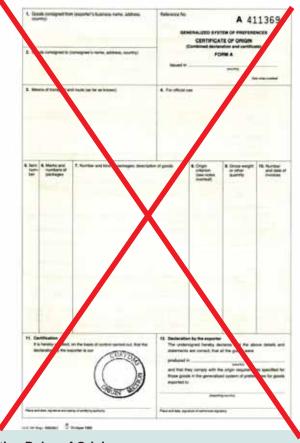

#### Refusal for 'Technical reasons'

- the Form A has been made out on a incorrect form (guilloche) background, differs in size or colour, no serial number, not printed in correct languages);
- one of the mandatory boxes has not been filled in;
- the Form A has not been stamped and/or signed (Box 11);
- the Form A is endorsed by a non-authorized authority;
- the stamp has not yet been notified;
- the Form A presented is a copy or photocopy;
- amendments are not approved by issuing authority
- invoice declaration: not original signature / date

#### **DOCUMENT REFUSED**

stating the reason(s), then returned to the importer/customs broker in order to enable him to get a new document issued retrospectively.