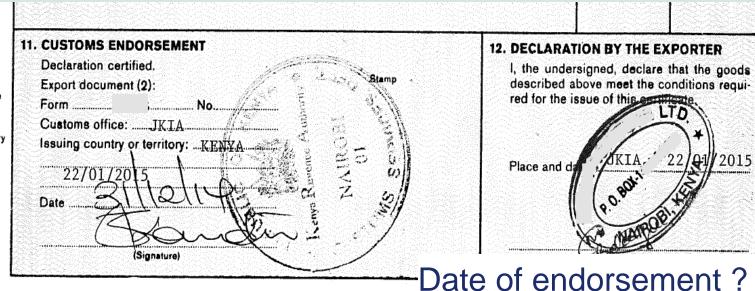

#### Article 97l, par 6:

Completion of box 2 and 10 of the certificate of origin Form A shall be optional.

Box 12 shall bear the mention "European Union" or the name of one of the Member States.

The date of issue of the certificate of origin Form A shall be indicated in box 11.

The signature to be entered in that box, which is reserved for the competent governmental authorities issuing the certificate, as well as the signature of the exporter's authorised signatory to be entered in box 12, shall be handwritten.

Legal provisions

Validity: 10 Months Date of issue

GKS apr 2015

- Printed form: A4, guilloche, serial number