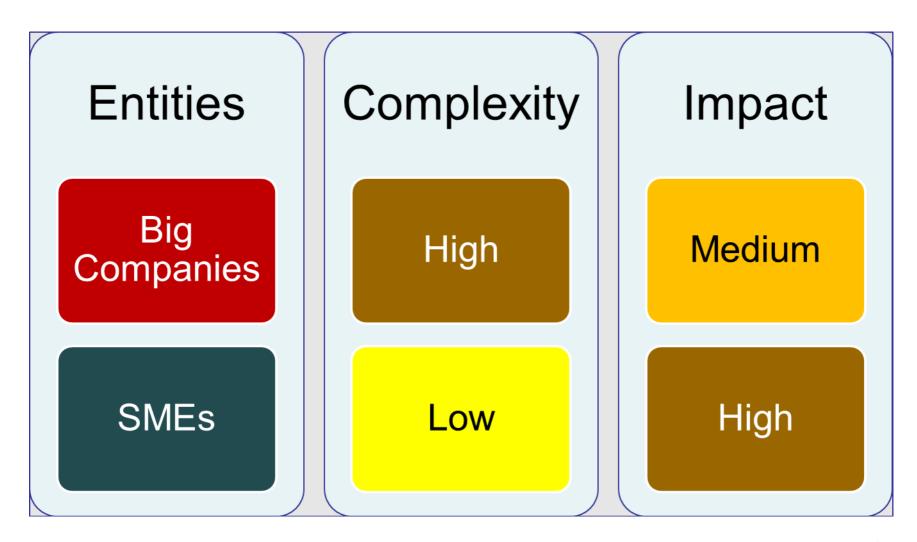

# ACCOUNTING FOR SMEs

# Lessons Learned from the implementations of the IFRS for SMEs

Geneve - November 5, 2013