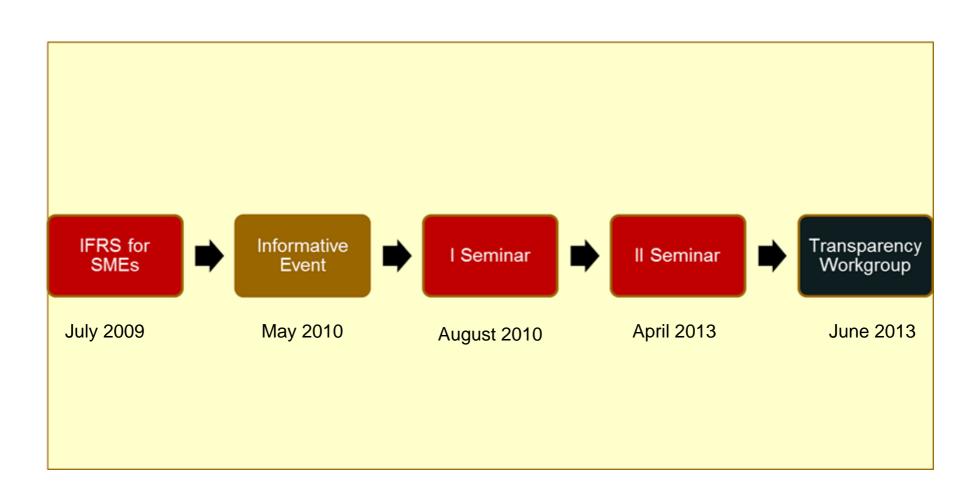

## **BNDES' SUPORT TO IFRS FOR SMES**

#### **Informative Event**

### **First Seminar**

### **Second Seminar**