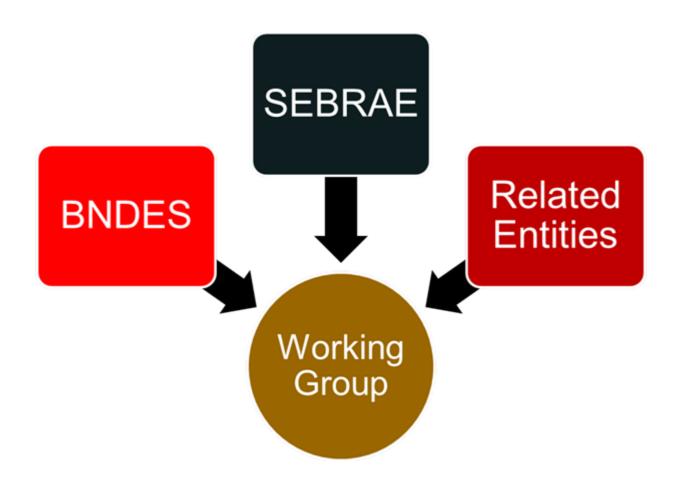

day, 5th October 2013 Room XVIII, Palais des Nations, Geneva

#### Accounting and financial reporting needs of SMEs

Workshop material:

Lessons Learned from the implementations of the IFRS for SMEs

Presented by

Vania Borgerth, Brazilian Development Bank

This material has been reproduced in the language and form as it was provided. The views expressed are those of the author and do not necessarily reflect the views of UNCTAD. UNCTAD-ISAR AND IFRS FOUNDATIONS JOINT FORUM

# ACCOUNTING FOR SMEs

# Lessons Learned from the implementations of the IFRS for SMEs

Geneve - November 5, 2013



### **CORPORATE REPORTING EVOLUTION**





# **Corporate Reports**





## **BNDES' SUPORT TO IFRS FOR SMES**





#### **Informative Event**





### **First Seminar**





### **Second Seminar**











### Febraban

Brazilian Federation of Banks

## **IBRI**

 Brazilian Institute of Investor Relations

# SMEs Secretariat

Ministry for SMEs

## **IBGC**

 Brazilian Corporate Governance Institute



BMF&BOVESPA

Brazilian Securities Exchange

**IBRACON** 

Brazilian Institute of Auditors

CFC

Federal Council of Accountants

**BRAIN** 

 INICIATIVE OF BRAZILIAN EXECUTIVES









# **INTEGRATED REPORTING**









Transparency results in more stable markets

Reporting requires KNOWLEDGE

Reporting influences BEHAVIOR





REPORTS ARE MANAGEMENT TOOLS

#### **Contato**



Brazilian Development Bank Av. República do Chile, nº 100 CEP: 20031-917 Rio de Janeiro – RJ – Brazil

Vânia Maria da Costa Borgerth Advisor to the CEO on Market Transparency borge@bndes.gov.br