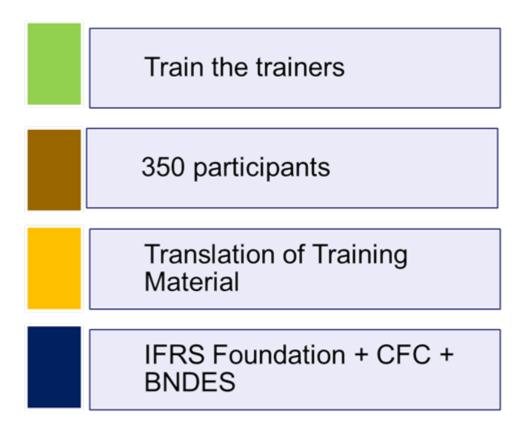

Tuesday, 5th October 2013 Room XVIII, Palais des Nations, Geneva

#### Accounting and financial reporting needs of SMEs

Workshop material:

Lessons Learned from the implementations of the IFRS for SMEs

Presented by

Vania Borgerth, Brazilian Development Bank

This material has been reproduced in the language and form as it was provided. The views expressed are those of the author and do not necessarily reflect the views of UNCTAD. UNCTAD-ISAR AND IFRS FOUNDATIONS JOINT FORUM

# ACCOUNTING FOR SMEs

# Lessons Learned from the implementations of the IFRS for SMEs

Geneve - November 5, 2013



### **CORPORATE REPORTING EVOLUTION**





# **Corporate Reports**





## **BNDES' SUPORT TO IFRS FOR SMES**





#### **Informative Event**





### **First Seminar**





### **Second Seminar**











### Febraban

Brazilian Federation of Banks

## **IBRI**

 Brazilian Institute of Investor Relations

# SMEs Secretariat

Ministry for SMEs

## **IBGC**

 Brazilian Corporate Governance Institute



BMF&BOVESPA

Brazilian Securities Exchange

**IBRACON** 

Brazilian Institute of Auditors

CFC

Federal Council of Accountants

**BRAIN** 

 INICIATIVE OF BRAZILIAN EXECUTIVES









# **INTEGRATED REPORTING**









Transparency results in more stable markets

Reporting requires KNOWLEDGE

Reporting influences BEHAVIOR





REPORTS ARE MANAGEMENT TOOLS

#### **Contato**



Brazilian Development Bank Av. República do Chile, nº 100 CEP: 20031-917 Rio de Janeiro – RJ – Brazil

Vânia Maria da Costa Borgerth Advisor to the CEO on Market Transparency borge@bndes.gov.br