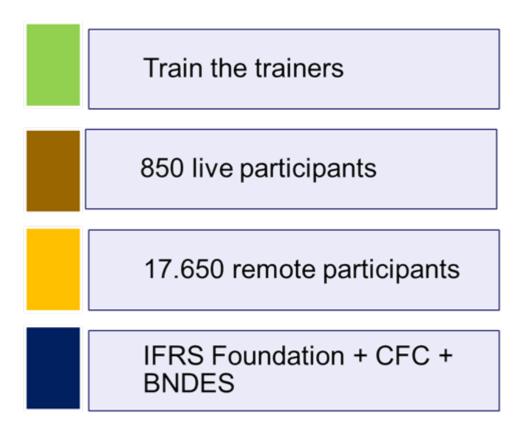

Foundation joint workshop

Tuesday, 5th October 2013 Room XVIII, Palais des Nations, Geneva

#### Accounting and financial reporting needs of SMEs

Workshop material:

Lessons Learned from the implementations of the IFRS for SMEs

Presented by

Vania Borgerth, Brazilian Development Bank

This material has been reproduced in the language and form as it was provided. The views expressed are those of the author and do not necessarily reflect the views of UNCTAD. UNCTAD-ISAR AND IFRS FOUNDATIONS JOINT FORUM

# ACCOUNTING FOR SMEs

# Lessons Learned from the implementations of the IFRS for SMEs

Geneve - November 5, 2013



### **CORPORATE REPORTING EVOLUTION**





# **Corporate Reports**





## **BNDES' SUPORT TO IFRS FOR SMES**





#### **Informative Event**





### **First Seminar**





### **Second Seminar**











### Febraban

Brazilian Federation of Banks

## **IBRI**

 Brazilian Institute of Investor Relations

# SMEs Secretariat

Ministry for SMEs

## **IBGC**

 Brazilian Corporate Governance Institute



BMF&BOVESPA

Brazilian Securities Exchange

**IBRACON** 

Brazilian Institute of Auditors

CFC

Federal Council of Accountants

**BRAIN** 

 INICIATIVE OF BRAZILIAN EXECUTIVES









# **INTEGRATED REPORTING**









Transparency results in more stable markets

Reporting requires KNOWLEDGE

Reporting influences BEHAVIOR





REPORTS ARE MANAGEMENT TOOLS

#### **Contato**



Brazilian Development Bank Av. República do Chile, nº 100 CEP: 20031-917 Rio de Janeiro – RJ – Brazil

Vânia Maria da Costa Borgerth Advisor to the CEO on Market Transparency borge@bnd