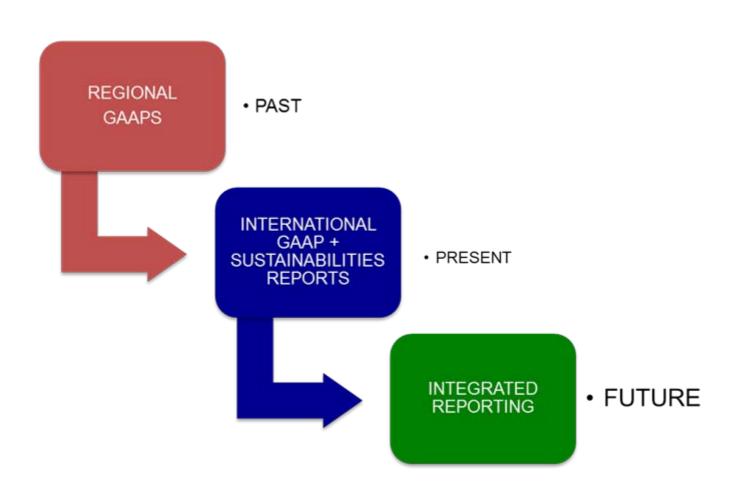

#### **UNCTAD-ISAR** and **IFRS** Foundation joint workshop

Tuesday, 5th October 2013 Room XVIII, Palais des Nations, Geneva

#### Accounting and financial reporting needs of SMEs

Workshop material:

Lessons Learned from the implementations of the IFRS for SMEs

Presented by

Vania Borgerth, Brazilian Development Bank

This material has been reproduced in the language and form as it was provided. The views expressed are those of the author and do not necessarily reflect the views of UNCTAD. UNCTAD-ISAR AND IFRS FOUNDATIONS JOINT FORUM

# ACCOUNTING FOR SMEs

# Lessons Learned from the implementations of the IFRS for SMEs

Geneve - November 5, 2013



### **CORPORATE REPORTING EVOLUTION**





# **Corporate Reports**





## **BNDES' SUPORT TO IFRS FOR SMES**





#### **Informative Event**





### **First Seminar**





### **Second Seminar**











### Febraban

Brazilian Federation of Banks

## **IBRI**

 Brazilian Institute of Investor Relations

# SMEs Secretariat

Ministry for SMEs

## **IBGC**

 Brazilian Corporate Governance Institute



BMF&BOVESPA

Brazilian Securities Exchange

**IBRACON** 

Brazilian Institute of Auditors

CFC

Federal Council of Accountants

**BRAIN** 

 INICIATIVE OF BRAZILIAN EXECUTIVES









# **INTEGRATED REPORTING**









Transparency results in more stable markets

Reporting requires KNOWLEDGE

Reporting influences BEHAVIOR





REPORTS ARE MANAGEMENT TOOLS

#### **Contato**



Brazilian Development Bank Av. República do Chile, nº