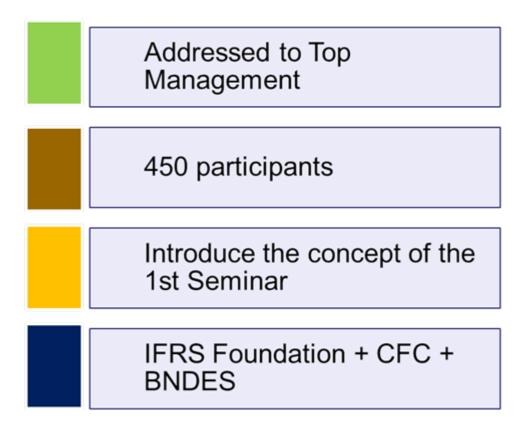

*UNCTAD-ISAR** and **IFRS** Foundation joint workshop

Tuesday, 5th October 2013 Room XVIII, Palais des Nations, Geneva

#### Accounting and financial reporting needs of SMEs

Workshop material:

Lessons Learned from the implementations of the IFRS for SMEs

Presented by

Vania Borgerth, Brazilian Development Bank

This material has been reproduced in the language and form as it was provided. The views expressed are those of the author and do not necessarily reflect the views of UNCTAD. UNCTAD-ISAR AND IFRS FOUNDATIONS JOINT FORUM

# ACCOUNTING FOR SMEs

# Lessons Learned from the implementations of the IFRS for SMEs

Geneve - November 5, 2013



### **CORPORATE REPORTING EVOLUTION**





# **Corporate Reports**





## **BNDES' SUPORT TO IFRS FOR SMES**





#### **Informative Event**





### **First Seminar**





### **Second Seminar**











### Febraban

Brazilian Federation of Banks

## **IBRI**

 Brazilian Institute of Investor Relations

# SMEs Secretariat

Ministry for SMEs

## **IBGC**

 Brazilian Corporate Governance Institute



BMF&BOVESPA

Brazilian Securities Exchange

**IBRACON** 

Brazilian Institute of Auditors

CFC

Federal Council of Accountants

**BRAIN** 

 INICIATIVE OF BRAZILIAN EXECUTIVES









# **INTEGRATED REPORTING**









Transparency results in more stable markets

Reporting requires KNOWLEDGE

Reporting influences BEHAVIOR





REPORTS ARE MANAGEMENT TOOLS

#### **Contato**



Brazilian Development Bank Av. República do Chile, nº 100 CEP: 20031-917 Rio de Janeiro – RJ – Brazil

Vânia Maria da Costa Borgerth Advisor to the CEO on Ma