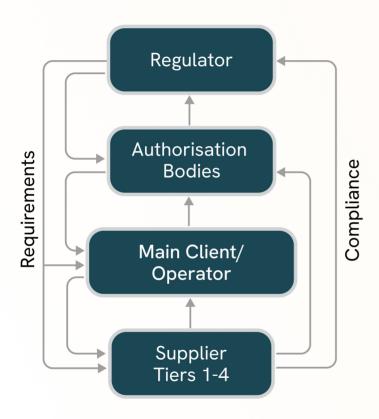

#### **AIRPORT OPERATIONAL PROBLEM:**

IN THE LAST 5 YEARS, A LARGE INTERNATIONAL AIRPORT HAS CLAIMED AND ("INCORRECTLY") REPORTED SUSTAINABILITY COMPLIANCE

#### THE CHALLENGE:

THIS CLAIM DOES NOT FULLY INCORPORATE OPERATIONAL COMPLIANCE FROM ITS 7,500 SUPPLIERS.

#### **EXAMPLE CASE 1 - REFUELLING OPERATIONS:**

THE REFUELLING OPERATIONS ARE UNDERTAKEN BY 24 FUNCTIONS AND 7 SUPPLIERS, TIERS 1 - 3.

#### **QUESTION 1:**

IF THE REFUELLING OPERATIONS INVOLVES 154 TECHNICAL GUIDANCE AND CODES OF PRACTICE (APPROXIMATELY 1085 INTER-RELATED MANDATORY CLAUSES) FOR DEMONSTRATING SUSTAINABILITY & NET ZERO TARGETS ARE ACHIEVED

- PROVE THIS OPERATION & SUPPLIERS ARE FUNCTIONALLY INTEGRATED, CONTRIBUTE TO AND INCORPORATED IN THE OVERALL CLAIM

NOTE - AIRPORT HAS 218 SIMILAR EVERYDAY OPERATIONAL FUNCTIONS.