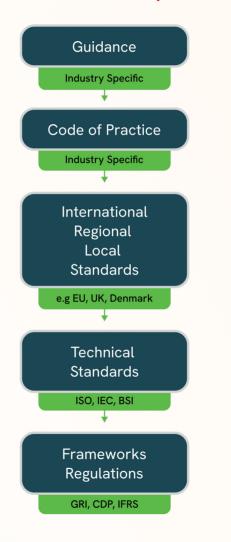

#### **QUESTION 1:**

IF THE REFUELLING OPERATIONS INVOLVES 154 TECHNICAL GUIDANCE AND CODES OF PRACTICE (APPROXIMATELY 1085 INTER-RELATED MANDATORY CLAUSES) FOR DEMONSTRATING SUSTAINABILITY & NET ZERO TARGETS ARE ACHIEVED