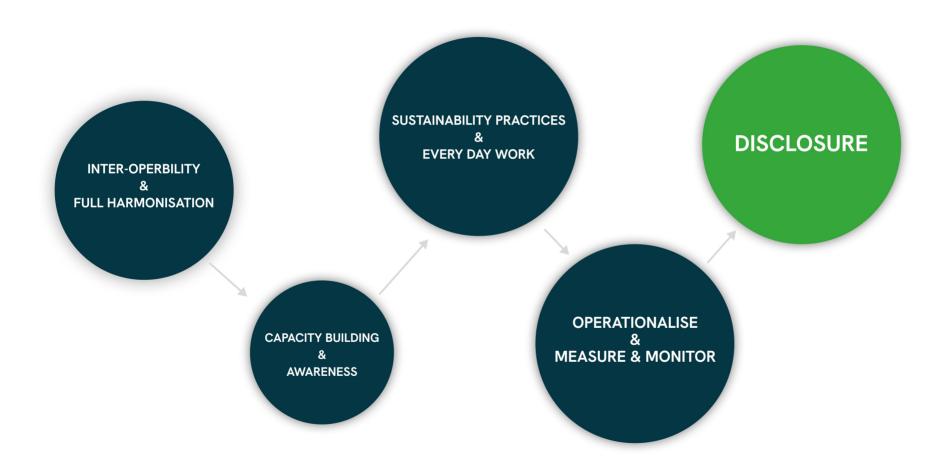

## What is the direction of travel?

### What are the expectations?

### What is the reality?

VARIABILITY

VARIETY

EVOLUTION

VOLUME

OPACITY

BIAS

CLAIMS