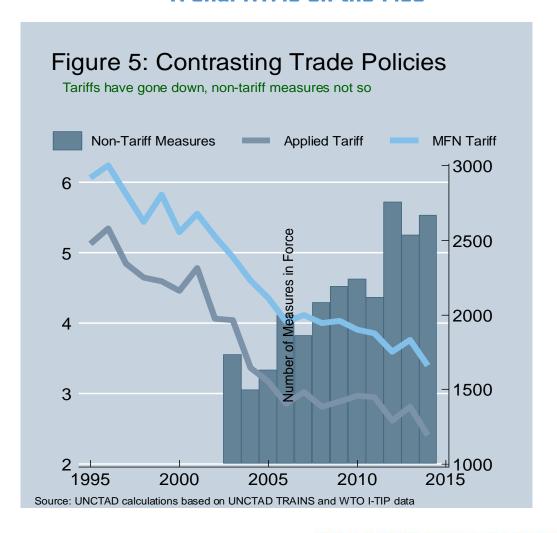

n, ...



# Non-Tariff Measures

 "Non-Tariff Measures are policy measures, other than ordinary customs tariffs, that can potentially have an economic effect on international trade in goods, changing quantities traded, or prices or both" (UNCTAD Group of Eminent Persons on NTBs)

# → neutral concept!

- NTMs include a broad range of policy instruments including
  - traditional trade policy instruments, such as quotas and price controls, and rules of origin as well as
  - 2. regulatory and technical measures that stem from important non-trade objectives related to health and environmental protection
    - Sanitary and Phytosanitary (SPS) measures and
    - Technical Barriers to Trade (TBT)

# Estimated *average* ad-valorem equivalents



**Source: UNCTAD 2012** 

# Trend: NTMs on the rise



**Source: UNCTAD 2015** 

# UNCTAD NTM Programme unctad.org/ntm



# Official NTM data collection

From here...

## ...to here

# The Gazette of the Democratic Socialist Republic of !

අත 1376/9 – 2005 ජනවාරි 19 වැනි බදාදා – 2005.01.19 No. 1376/9 – WEDNESDAY, JANUARY 19, 2005

(Published by Authority)

### PART I: SECTION (I) — GENERAL

**Government Notifications** 

L.D. - B. 11/80 II

FOOD ACT, No. 26 OF 1980

REGULATIONS made by the Minister of Health in consultation with the Food Advisory Committee under No. 26 of 1980.

NIMAL SIR Minister of Hea Uva Wellas

Colombo.

17th January, 2005.

### Regulations

- 01. These Regulations may be cited as "Food (Labelling and Advertising) Regulations 2005."
- 02. No person shall sell, offer for sale, expose or keep for sale, transport or advert