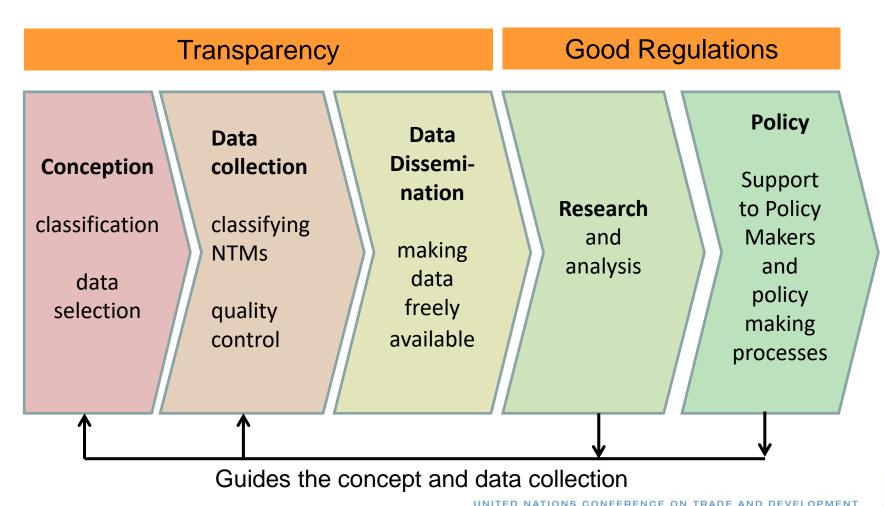

easures, other than ordinary customs tariffs, that can potentially have an economic effect on international trade in goods, changing quantities traded, or prices or both" (UNCTAD Group of Eminent Persons on NTBs)

# → neutral concept!

- NTMs include a broad range of policy instruments including
  - traditional trade policy instruments, such as quotas and price controls, and rules of origin as well as
  - 2. regulatory and technical measures that stem from important non-trade objectives related to health and environmental protection
    - Sanitary and Phytosanitary (SPS) measures and
    - Technical Barriers to Trade (TBT)

# Estimated *average* ad-valorem equivalents



**Source: UNCTAD 2012** 

# Trend: NTMs on the rise



**Source: UNCTAD 2015** 

# UNCTAD NTM Programme unctad.org/ntm



# Official NTM data collection

From here...

## ...to here

# The Gazette of the Democratic Socialist Republic of !

අත 1376/9 – 2005 ජනවාරි 19 වැනි බදාදා – 2005.01.19 No. 1376/9 – WEDNESDAY, JANUARY 19, 2005

(Published by Authority)

### PART I: SECTION (I) — GENERAL

**Government Notifications** 

L.D. - B. 11/80 II

FOOD ACT, No. 26 OF 1980

REGULATIONS made by the Minister of Health in consultation with the Food Advisory Committee under No. 26 of 1980.

NIMAL SIR Minister of Hea Uva Wellas

Colombo.

17th January, 2005.

### Regulations

- 01. These Regulations may be cited as "Food (Labelling and Advertising) Regulations 2005."
- 02. No person shall sell, offer for sale, expose or keep for sale, transport or advertise for sale, any for container unless such package or container is