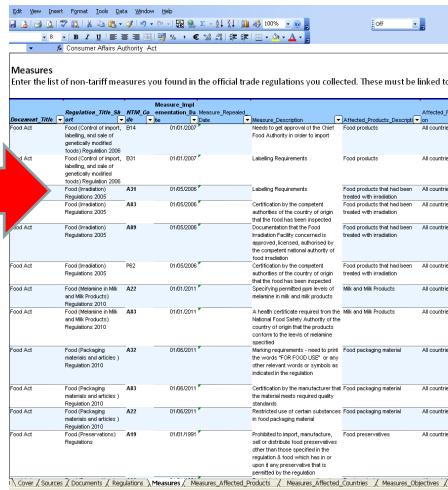

) — GENERAL

**Government Notifications** 

L.D. - B. 11/80 II

FOOD ACT, No. 26 OF 1980

REGULATIONS made by the Minister of Health in consultation with the Food Advisory Committee under No. 26 of 1980.

NIMAL SIR Minister of Hea Uva Wellas

Colombo.

17th January, 2005.

### Regulations

- 01. These Regulations may be cited as "Food (Labelling and Advertising) Regulations 2005."
- 02. No person shall sell, offer for sale, expose or keep for sale, transport or advertise for sale, any for container unless such package or container is labelled in accordance with trees regulations.

Provided however that, these regulations shall not apply to any package of food if the food is of the nat or brand requested by the purchaser and is weighed counted or measured in the presence of the purchaser.



# Map of Data Availability – A global initiative led by UNCTAD



































# For policy makers:

### trains.unctad.org

### (in cooperation with WTO)

- Tables by
  - Products
  - Measures
  - Members
- Graphs over time

# TRAINS





















TABLES by PRODUCTS

TABLES by MEASURE

TABLES by COUNTRIES

About

### TRAINS: Non-Tariff Measures (NTMs) based on official regulations

TRAINS NTMs, the global non-tariff measures database, provides comprehensive and systematic information on a broad range of policy instruments that can have an effect on international trade in goods. The information includes traditional trade policy instruments, such as quotas or price controls, as well as regulatory and technical measures that stem from important non-trade objectives