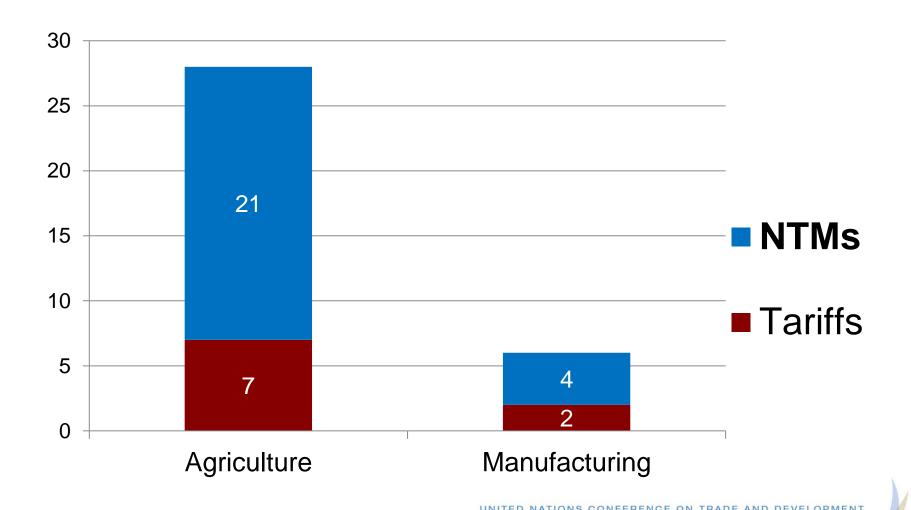

iological criteria of the final product,
- certification, ...



# Non-Tariff Measures

 "Non-Tariff Measures are policy measures, other than ordinary customs tariffs, that can potentially have an economic effect on international trade in goods, changing quantities traded, or prices or both" (UNCTAD Group of Eminent Persons on NTBs)

# → neutral concept!

- NTMs include a broad range of policy instruments including
  - traditional trade policy instruments, such as quotas and price controls, and rules of origin as well as
  - 2. regulatory and technical measures that stem from important non-trade objectives related to health and environmental protection
    - Sanitary and Phytosanitary (SPS) measures and
    - Technical Barriers to Trade (TBT)

# Estimated *average* ad-valorem equivalents



**Source: UNCTAD 2012** 

# Trend: NTMs on the rise



**Source: UNCTAD 2015** 

# UNCTAD NTM Programme unctad.org/ntm



# Official NTM data collection

From here...

## ...to here

# The Gazette of the Democratic Socialist Republic of !

අත 1376/9 – 2005 ජනවාරි 19 වැනි බදාදා – 2005.01.19 No. 1376/9 – WEDNESDAY, JANUARY 19, 2005

(Published by Authority)

### PART I: SECTION (I) — GENERAL

**Government Notifications** 

L.D. - B. 11/80 II

FOOD ACT, No. 26 OF 1980

REGULATIONS made by the Minister of Health in consultation with the Food Advisory Committee under No. 26 of 1980.

NIMAL SIR Minister of Hea Uva Wellas

Colombo.

17th January, 2005.

### Regulations

- 01. These Regulations may be cited as "Food (Labelling and Advertising) Regulations 2005."
- 02. No person shall sell, offer