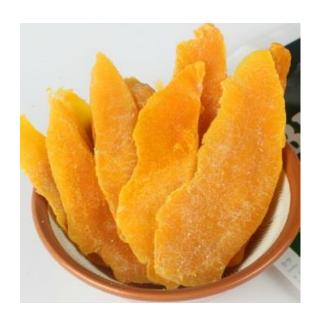

# Challenge to comply with requirements

Bringing dried mangoes into the EU is duty-free for all countries. However, exporters need to comply with

- tolerance limits for pesticide residues,
- hygienic practices during production,
- processing methods, microbiological criteria of the final product,
- certification, ...