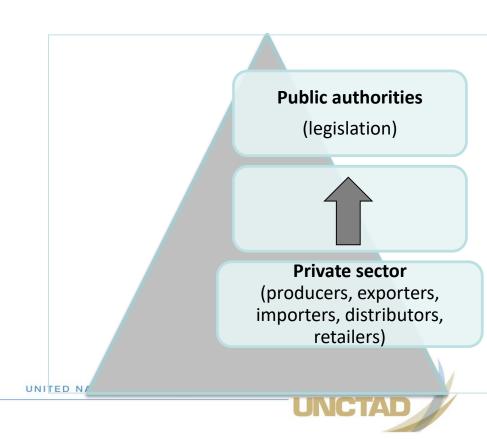

# Regional Value Chain Facilitation Tool

To contribute to regional integration through the elimination of market access barriers, focusing on selected products and supply chains

- Bottom up approach: from private sector concerns to policy and regulations
- Integrated trade facilitation and NTM approach: before, at and behind the border measures
- Sector-specific approach: beverages and auto-parts sector