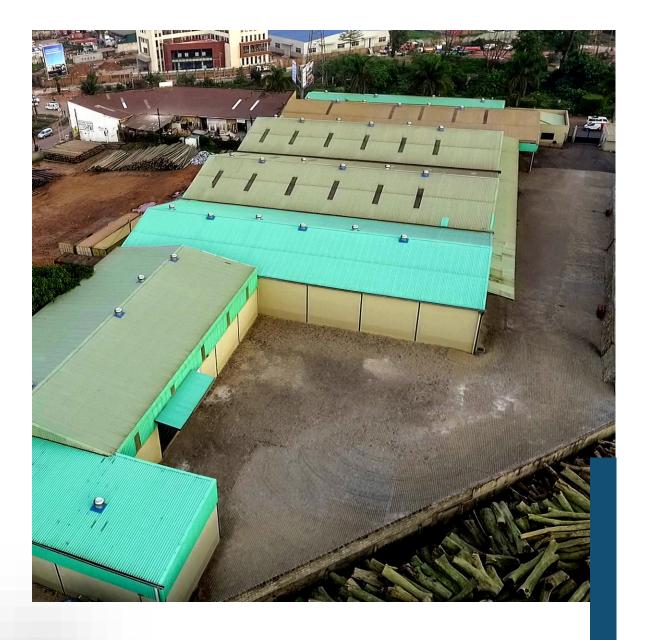

### **About MoTIV**

East Africa's largest MAKERSPACE!

### MoTIV efforts will be elevated by its four pillars

- 1. Uganda Centered Value-Chain
- 2. Community Industry Networks
- 3. Promoting Entrepreneurship
- 4. Project Driven Learning

- 1. Factory
- 2. Academy
- 3. Marketplace
- 4. Community