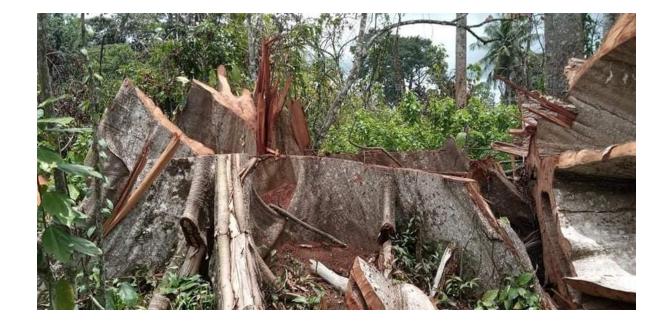

## Roll-out of purposeful technology

State-of-the-art Earth observation technology: Our innovative satellite-based, LiDAR calibrated land-use change assessment tool runs on A.I. algorithms . This includes a Deforestation Risk Assessment and Canopy Disturbance Alert system, for both on-farm and off-farm purposes.