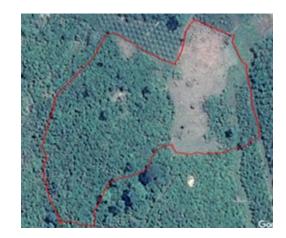

## Roll-out of purposeful technology

State-of-the-art Earth observation technology: Our innovative satellite-based, LiDAR calibrated land-use change assessment tool runs on A.I. algorithms . This includes a Deforestation Risk Assessment and Canopy Disturbance Alert system, for both on-farm and off-farm purposes.