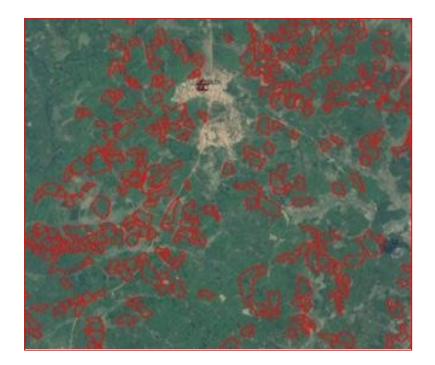

## Roll-out of purposeful technology

State-of-the-art Earth observation technology: Our innovative satellite-based, LiDAR calibrated land-use change assessment tool runs on A.I. algorithms . This includes a Deforestation Risk Assessment and Canopy Disturbance Alert system, for both on-farm and off-farm purposes.