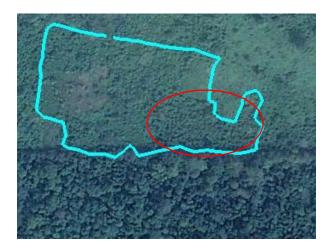

## Roll-out of purposeful technology

State-of-the-art Earth observation technology: Our innovative satellite-based, LiDAR calibrated land-use change assessment tool runs on A.I. algorithms . This includes a Deforestation Risk Assessment and Canopy Disturbance Alert system, for both on-farm and off-farm purposes.