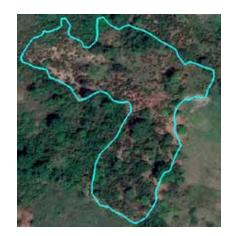

## Roll-out of purposeful technology

State-of-the-art Earth observation technology: Our innovative satellite-based, LiDAR calibrated land-use change assessment tool runs on A.I. algorithms . This includes a Deforestation Risk Assessment and Canopy Disturbance Alert system, for both on-farm and off-farm purposes.