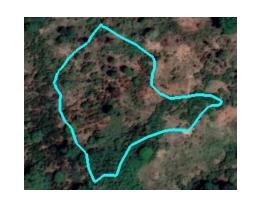

## Roll-out of purposeful technology

State-of-the-art Earth observation technology: Our innovative satellite-based, LiDAR calibrated land-use change assessment tool runs on A.I. algorithms . This includes a Deforestation Risk Assessment and Canopy Disturbance Alert system, for both on-farm and off-farm purposes.