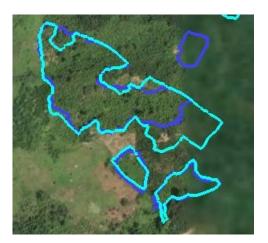

## Roll-out of purposeful technology

State-of-the-art Earth observation technology: Our innovative satellite-based, LiDAR calibrated land-use change assessment tool runs on A.I. algorithms . This includes a Deforestation Risk Assessment and Canopy Disturbance Alert system, for both on-farm and off-farm purposes.