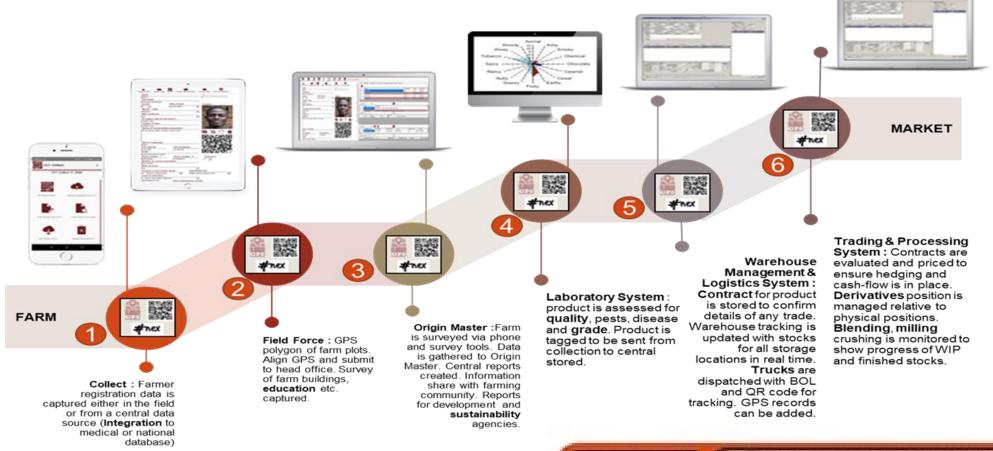

## Traceability

## that matters most

Mobile money systems or digital transfers to ensure traceability of <u>premium</u> and ensure <u>farm gate prices</u> are paid in full

## Roll-out of purposeful technology

State-of-the-art Earth observation technology: Our innovative satellite-based, LiDAR calibrated land-use change assessment tool runs on A.I. algorithms . This includes a Deforestation Risk Assessment and Canopy Disturbance Alert system, for both on-farm and off-farm purposes.