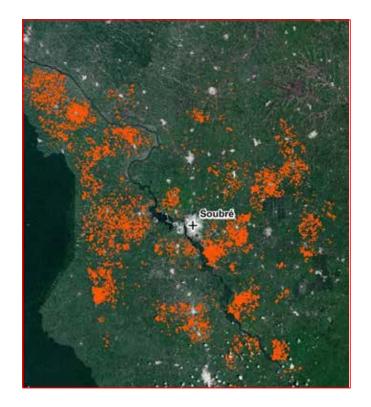

## Roll-out of purposeful technology

State-of-the-art Earth observation technology: Our innovative satellite-based, LiDAR calibrated land-use change assessment tool runs on A.I. algorithms . This includes a Deforestation Risk Assessment and Canopy Disturbance Alert system, for both on-farm and off-farm purposes.