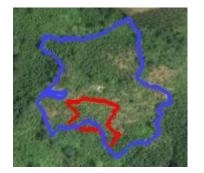

## Roll-out of purposeful technology

State-of-the-art Earth observation technology: Our innovative satellite-based, LiDAR calibrated land-use change assessment tool runs on A.I. algorithms . This includes a Deforestation Risk Assessment and Canopy Disturbance Alert system, for both on-farm and off-farm purposes.