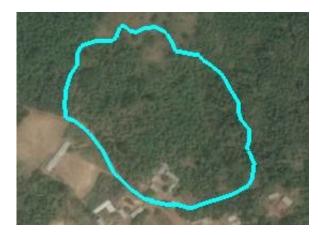

## Roll-out of purposeful technology

State-of-the-art Earth observation technology: Our innovative satellite-based, LiDAR calibrated land-use change assessment tool runs on A.I. algorithms . This includes a Deforestation Risk Assessment and Canopy Disturbance Alert system, for both on-farm and off-farm purposes.