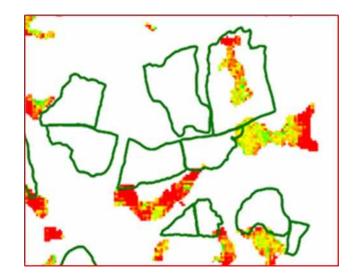

## Roll-out of purposeful technology

State-of-the-art Earth observation technology: Our innovative satellite-based, LiDAR calibrated land-use change assessment tool runs on A.I. algorithms . This includes a Deforestation Risk Assessment and Canopy Disturbance Alert system, for both on-farm and off-farm purposes.