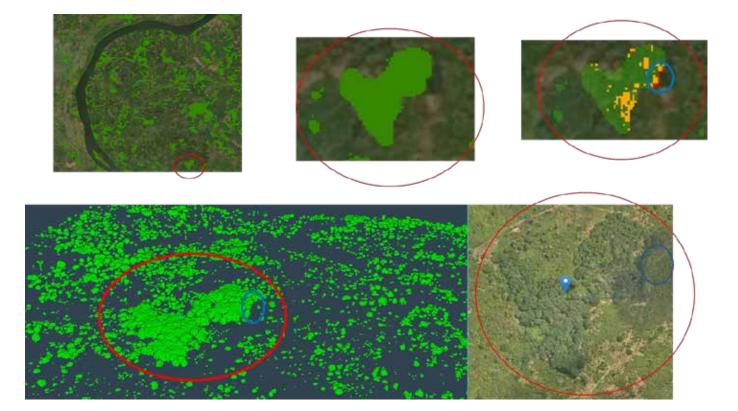

## Roll-out of purposeful technology

State-of-the-art Earth observation technology: Our innovative satellite-based, LiDAR calibrated land-use change assessment tool runs on A.I. algorithms . This includes a Deforestation Risk Assessment and Canopy Disturbance Alert system, for both on-farm and off-farm purposes.