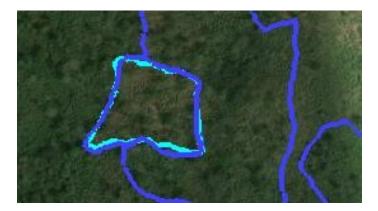

## Roll-out of purposeful technology

State-of-the-art Earth observation technology: Our innovative satellite-based, LiDAR calibrated land-use change assessment tool runs on A.I. algorithms . This includes a Deforestation Risk Assessment and Canopy Disturbance Alert system, for both on-farm and off-farm purposes.