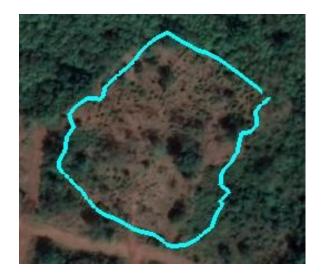

## Roll-out of purposeful technology

State-of-the-art Earth observation technology: Our innovative satellite-based, LiDAR calibrated land-use change assessment tool runs on A.I. algorithms . This includes a Deforestation Risk Assessment and Canopy Disturbance Alert system, for both on-farm and off-farm purposes.