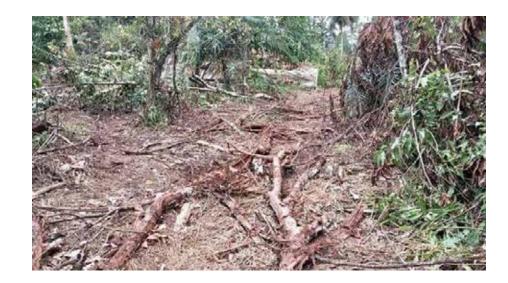

## Roll-out of purposeful technology

State-of-the-art Earth observation technology: Our innovative satellite-based, LiDAR calibrated land-use change assessment tool runs on A.I. algorithms . This includes a Deforestation Risk Assessment and Canopy Disturbance Alert system, for both on-farm and off-farm purposes.