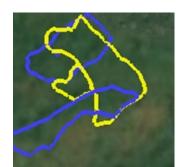

## Roll-out of purposeful technology

State-of-the-art Earth observation technology: Our innovative satellite-based, LiDAR calibrated land-use change assessment tool runs on A.I. algorithms . This includes a Deforestation Risk Assessment and Canopy Disturbance Alert system, for both on-farm and off-farm purposes.