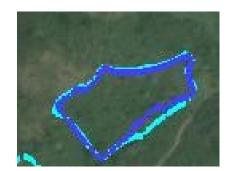

## Roll-out of purposeful technology

State-of-the-art Earth observation technology: Our innovative satellite-based, LiDAR calibrated land-use change assessment tool runs on A.I. algorithms . This includes a Deforestation Risk Assessment and Canopy Disturbance Alert system, for both on-farm and off-farm purposes.