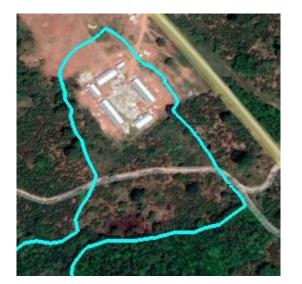

## Roll-out of purposeful technology

State-of-the-art Earth observation technology: Our innovative satellite-based, LiDAR calibrated land-use change assessment tool runs on A.I. algorithms . This includes a Deforestation Risk Assessment and Canopy Disturbance Alert system, for both on-farm and off-farm purposes.