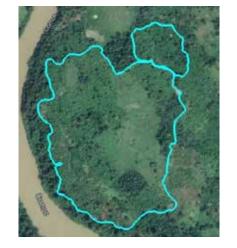

## Roll-out of purposeful technology

State-of-the-art Earth observation technology: Our innovative satellite-based, LiDAR calibrated land-use change assessment tool runs on A.I. algorithms . This includes a Deforestation Risk Assessment and Canopy Disturbance Alert system, for both on-farm and off-farm purposes.