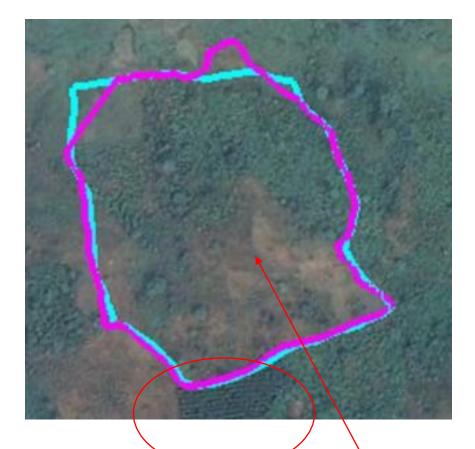

## Roll-out of purposeful technology

State-of-the-art Earth observation technology: Our innovative satellite-based, LiDAR calibrated land-use change assessment tool runs on A.I. algorithms . This includes a Deforestation Risk Assessment and Canopy Disturbance Alert system, for both on-farm and off-farm purposes.