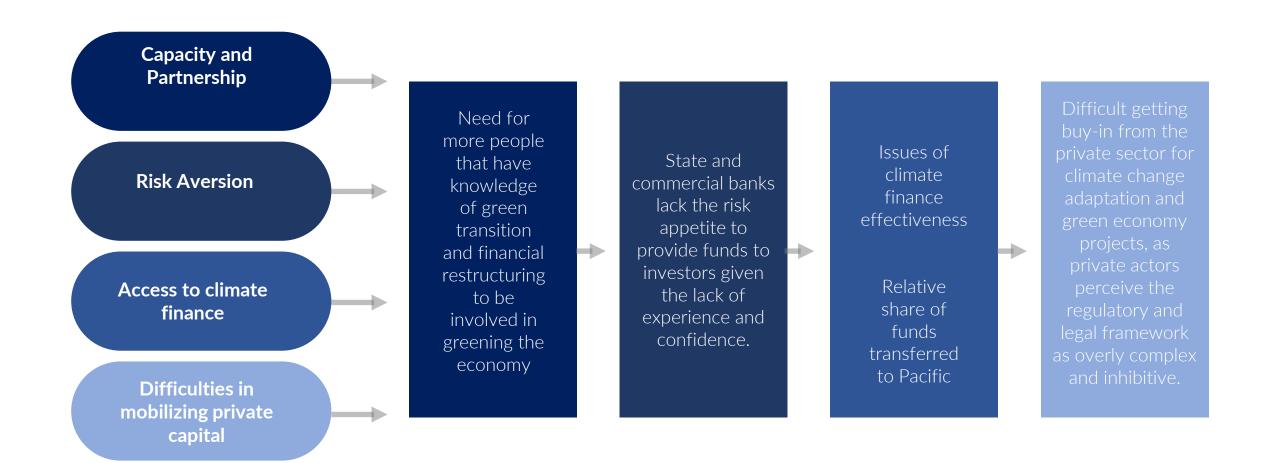

# Mobilizing Financial Resources for a Green New Deal: Supporting Fiji's Pathway towards a Green Economy

Professor Andreas Neef and Dr. Sivendra Michael

#### Challenges and Opportunities for Green and Blue Initiatives



## Sector specific challenges and opportunities





## Sector specific challenges and opportunities





#### **Recommendations from the Research**



Acknowledging the private sector as a partner not as a source of finance Aligning climate policies, pandemic recovery plans and green growth strategies Developing a green tourism industry that is focused on high-yield and lowimpact travellers

Leading the establishment of a Pacific Development Bank



# Thank you