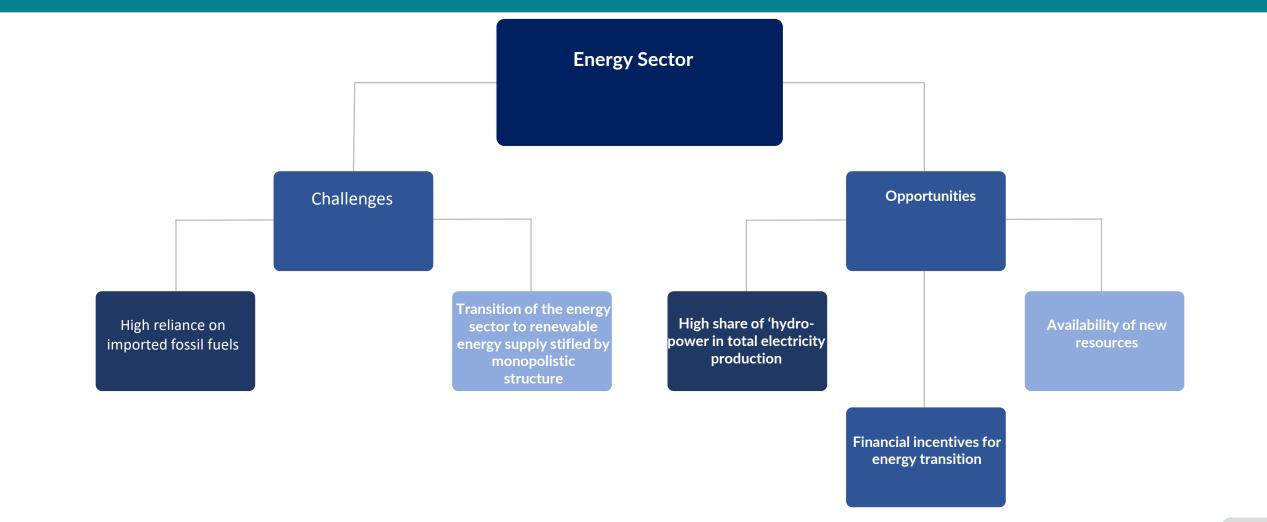

# Mobilizing Financial Resources for a Green New Deal: Supporting Fiji's Pathway towards a Green Economy

Professor Andreas Neef and Dr. Sivendra Michael

#### Challenges and Opportunities for Green and Blue Initiatives



## Sector specific challenges and opportunities





## Sector specific challenges and opportunities





#### **Recommendations from the Research**



Acknowledging the private sector as a partner not as a source of finance Aligning climate policies, pandemic recovery plans and green growth strategies Developing a green tourism industry that is focused on high-yield and lowimpact travellers

Leading the establishment of a Pacific Development Bank



# Thank you