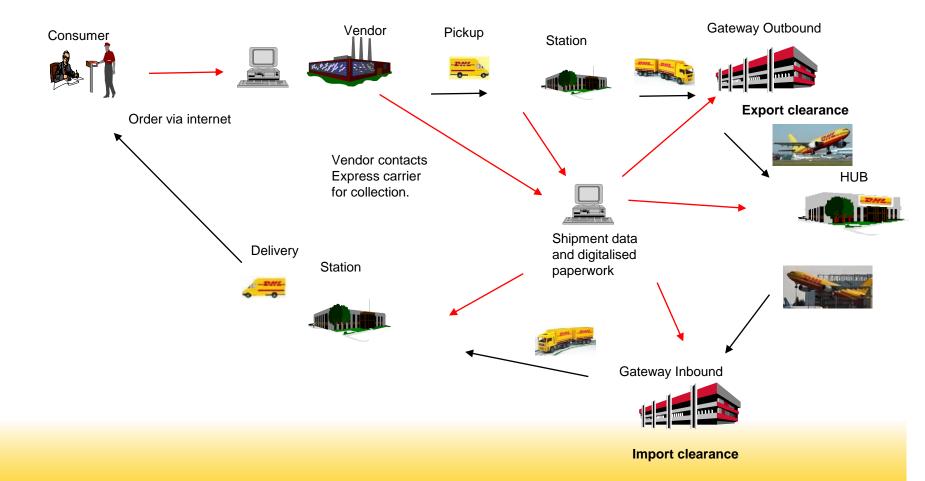

porting laboratories located across the globe.
- Customers demand the highest levels of traceability and compliance.



### WHAT IS E-COMMERCE

- Paradigm shift in commerce.
- A convenient way for customers to source goods directly from anywhere in the world.
- For entrepreneurs Shop front to the world.
- An opportunity to support the goals of the TFA.



# THE CHALLENGE OF E-COMMERCE

- Transactional controls and volumes.
- Revenue collection.
- Compliance.
- Maintaining a focus on trade facilitation for legitimate trade.
- Getting the policy balance right.



## E-COMMERCE & VAT

- Understanding the true fiscal impact.
- VAT or GST ?
- Protectionism.
- NTB's Import collection v Domestic collection.
- Who has primacy, Customs or Tax Authority.



#### Lifecycle of an E-commerce shipment





#### **Customs Clearance – movement of goods**





#### **EXPRESS – SUPPORTING THE TFA THROUGH E-COMMERCE**

- Supporting risk compliance via our data capacity and supply chain transparency.
- Championing reforms as an industry.
- Educating SME's on global trade.
- Piloting reforms.
- Proven commitment to investment in supply chain integrity.
- Need for speed means a strong emphasis on compliance.



## **COLLABORATION WORKS**

- Tell us what you want to achieve.
- Co-creation.
- Pilot new ideas.
- Joint working saves Customs & Express Customers both time and money.
- More effective targeting on non-compliant shippers.
- Express carriers leading the way on supporting trade facilitation.