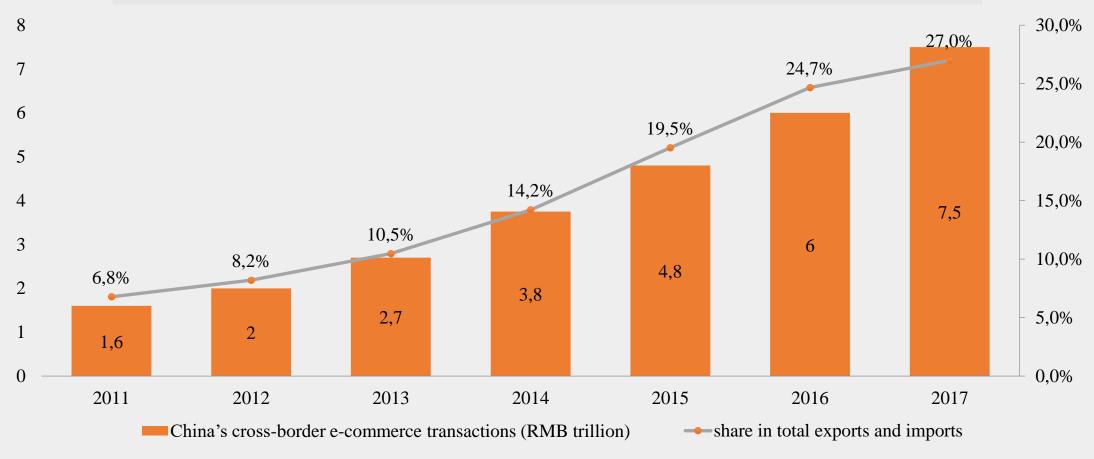

# China's Cross-border E-commerce & the Share in Foreign Trade

Data Sources: Ministry of Commerce, Bureau of Statistics, AliResearch, etc.