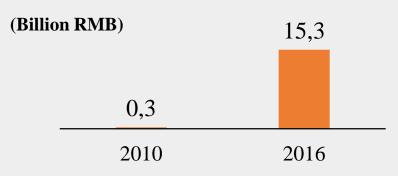

#### **E-commerce Sales in Suining**

**Equipment** 

**Logistics** 

1,320,000 Population

42,000 Online Stores

51 Taobao Villages

3,956 Registered Trademarks

210,000 Job Opportunities Created

**Year 2010** 

**Year 2017** 