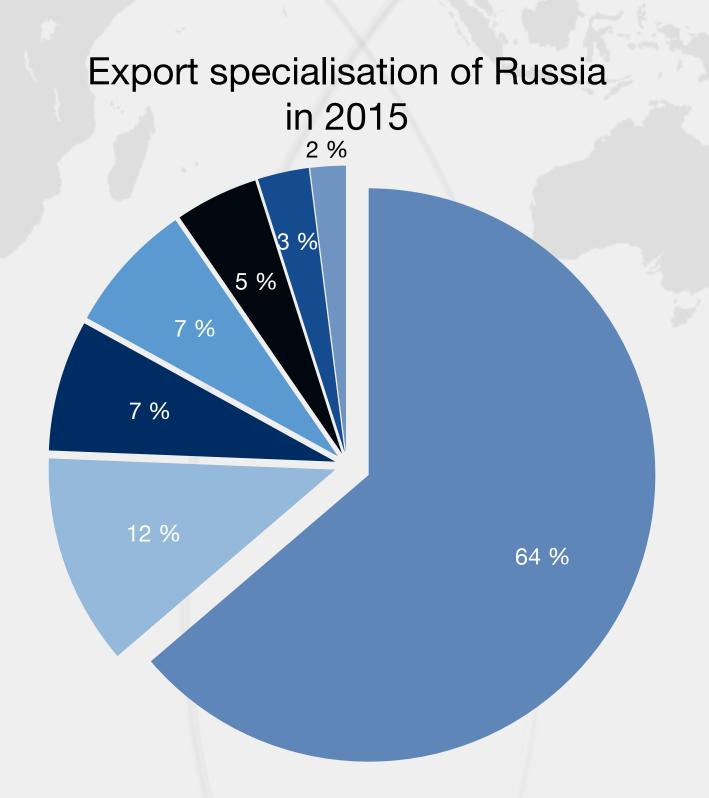

### Mineral productsChemicals and rubberFood and agriculturalOther products

- Metals and stonesMachinery, equipment and vehicles
- Wood and paper product