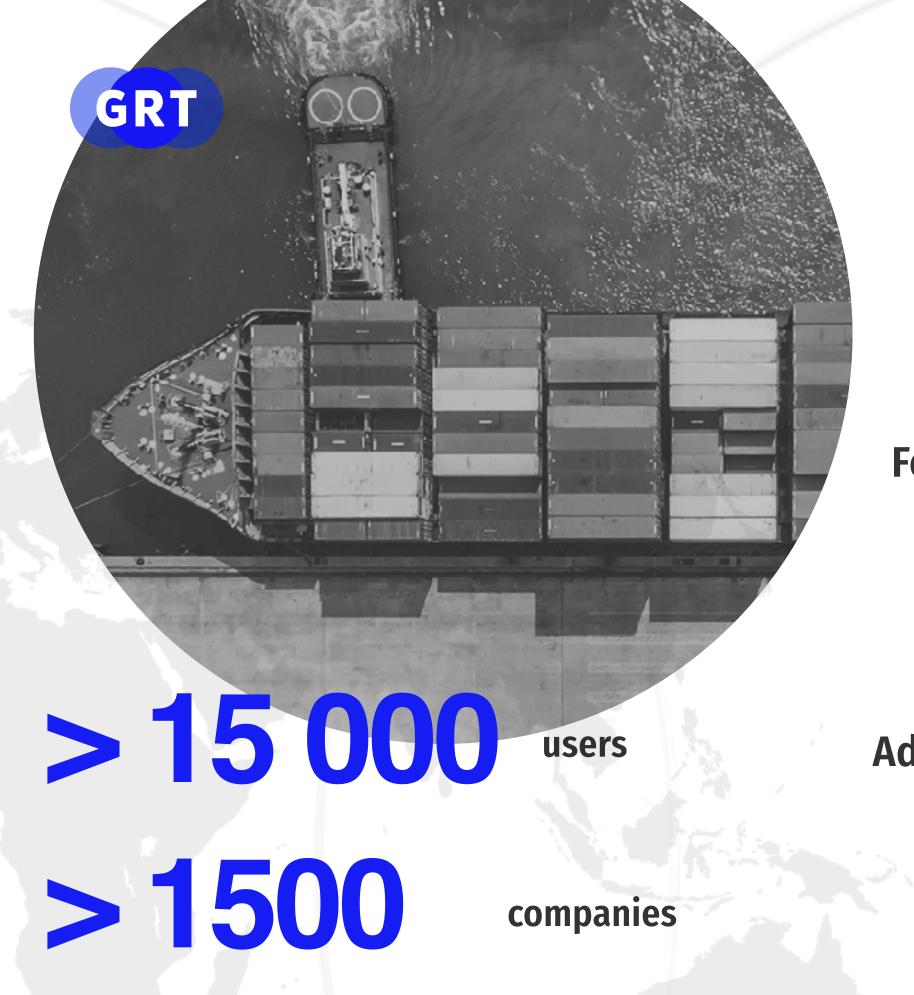

# GlobalRusTrade B2B cross border e-commerce platform

<u>globalrustrade.com</u> +7 495 646 56-01





### Mineral productsChemicals and rubberFood and agriculturalOther products

- Metals and stonesMachinery, equipment and vehicles
- Wood and paper product

#### Trade and e-commerce in Russia

In 2017, the volume of world B2B e-commerce amounted to 7.7 bln dollars and exceeded the volume of the B2C sector by three and a half.

In Russia it is hard to assess the contribution of marketplaces in B2B e-commerce. The main reason is that e-payments between businesses is prohibited officially.

Therefore, all transactions from e-commerce marketplaces in B2B sector are provided offline.



#### GlobalRusTrade

**Features** 

- developed in Russia and operates globally (BRICS countries, Southeast Asia, Latin America);
- structured online catalogue;
- support of experts alongside the transaction.

**Advantages** 

- culturally adaptive;
- free basic registration;
- automated translation for 10 languages;
- unique solution for SMEs;
- opportunity to create web-store on sub-domain;
- only verified companies.

goods and services

10

> 4000

languages



#### **Verification**

The verification system consists of several stages of checking, and only then company's goods and services become available in the catalog.

Following information is checked:

- registration data
- websites
- corporate accounts in social networks and etc.

The users data is updated.





#### Multilingual