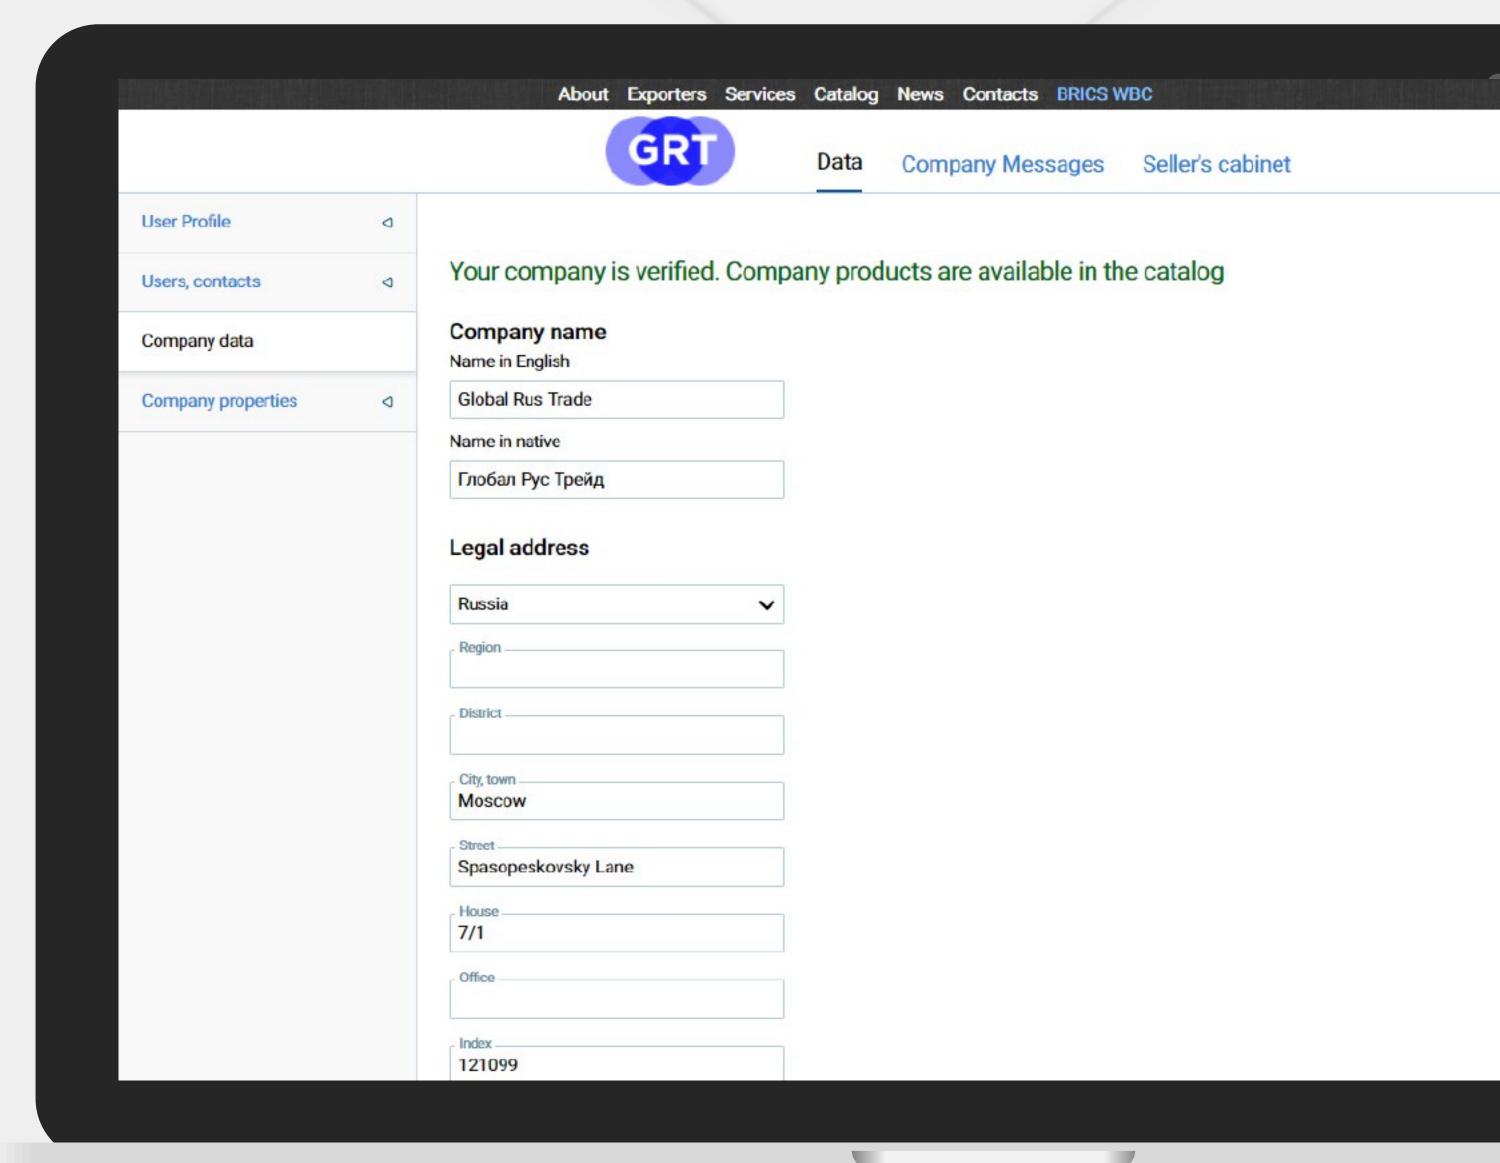

#### **Verification**

The verification system consists of several stages of checking, and only then company's goods and services become available in the catalog.

Following information is checked:

- registration data
- websites
- corporate accounts in social networks and etc.

The users data is updated.