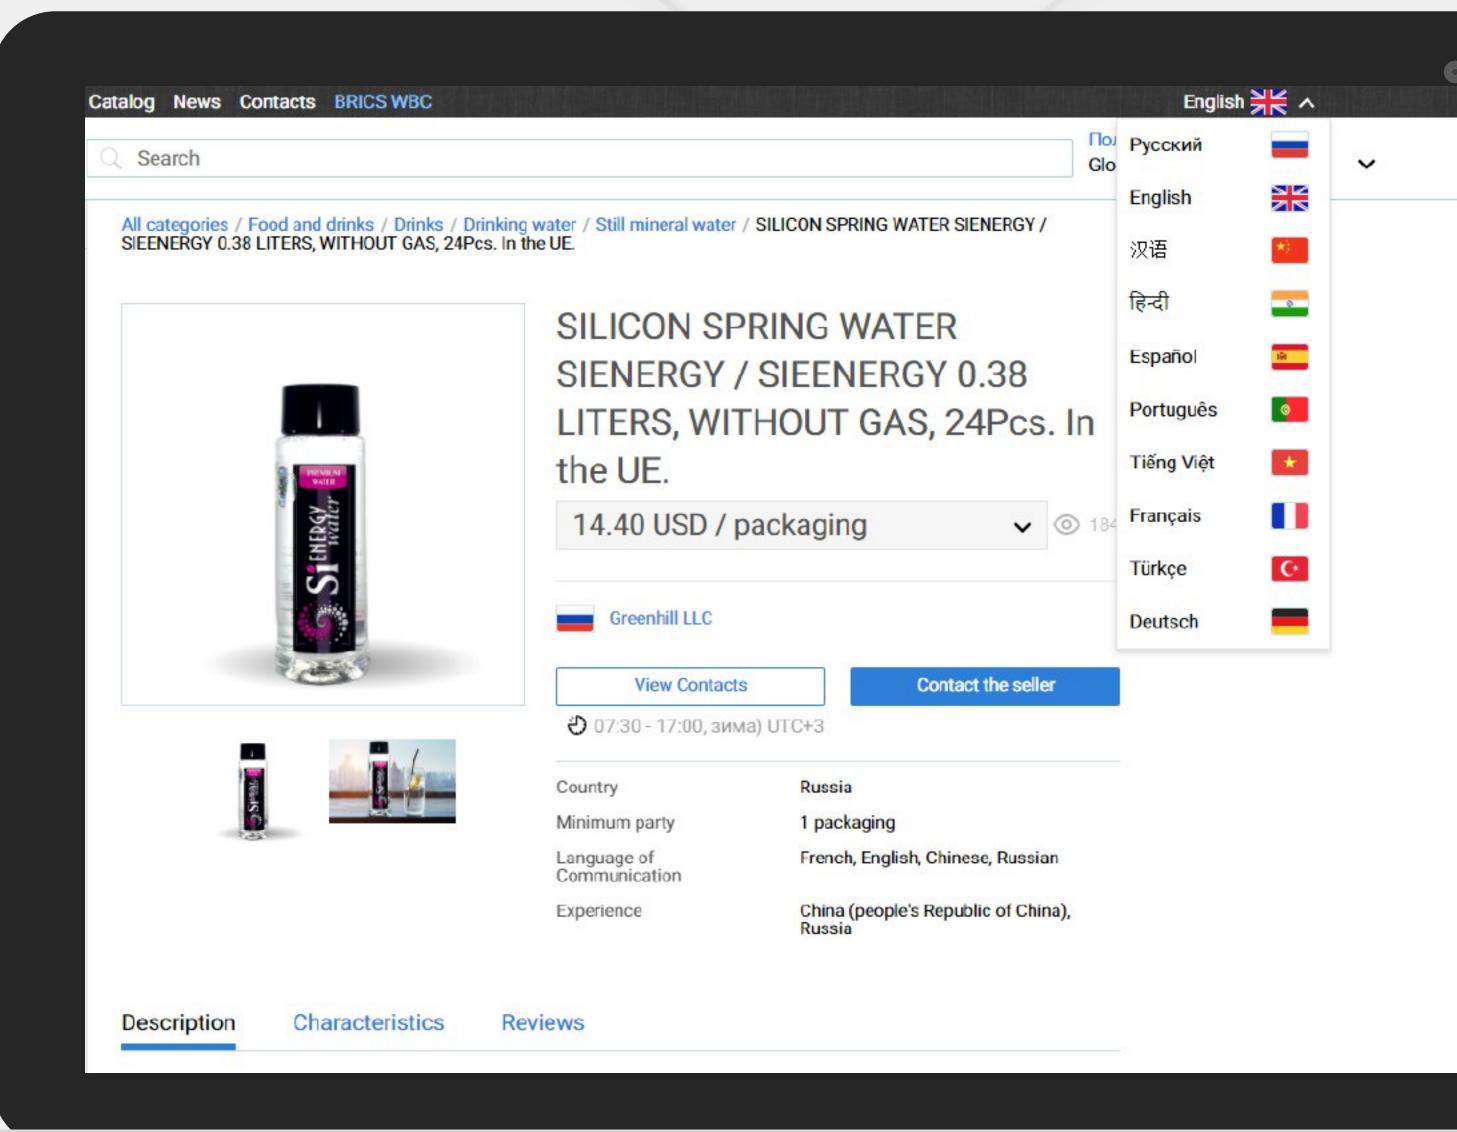

#### Multilingual platform

Global Run Trade is available to visitors in 10 languages. All pages are translated automatically using modern technologies.

An available service is assistance in adapting the description of the company and its products to linguistic and cultural characteristics of potential partners from other countries.