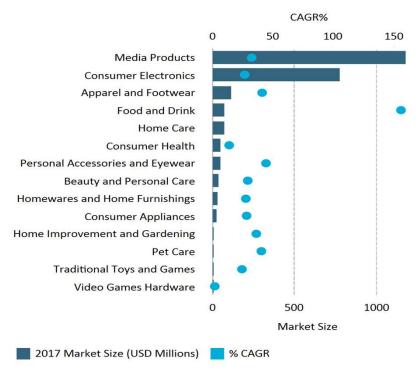

### INDONESIA UNDER THE SPOTLIGHT

Internet Retailing: Putting Indonesia in a Regional Context 2012-2017

Indonesia: Internet Retailing Breakdown 2017 and % CAGR 2012-2017

Country

Indonesia