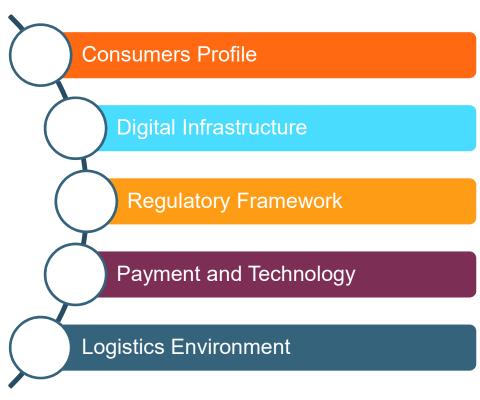

### THE PILLARS TO INDONESIA'S TRIPLE DIGIT FORECAST GROWTH

Consumer Profile

**Mobile First** 

**Tech-Savvy** 

Confidence

Infrastructure & Regulations

**E-Commerce plan** 

**Mobility network** 

**Banking services** 

Payment & Technology

E-wallet

**Going Cashless** 

**Digital Lending** 

Retail Landscape

**Social Media** 

Competition

**Mobile Apps** 