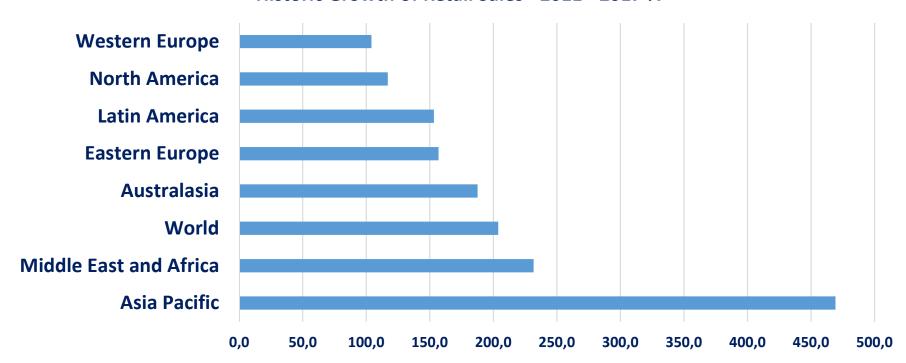

## **B2C E-COMMERCE GLOBAL PICTURE**

Historic Growth of Retail Sales - 2011 - 2017 %