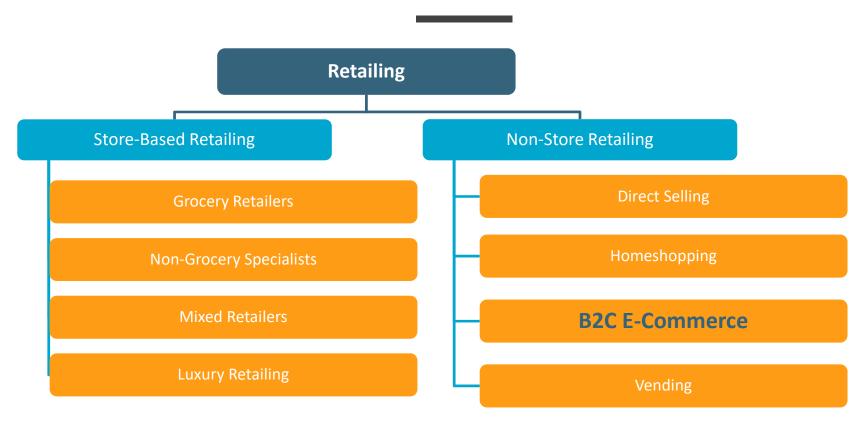

### **BRICK AND MORTAR AND B2C E-COMMERCE CHANNEL COVERAGE**





### HELPING CLIENTS UNDERSTAND THE B2C E-COMMERCE LANDSCAPE



EUROMONITOR INTERNATIONAL

3

## **B2C E-COMMERCE GLOBAL PICTURE**

Historic Growth of Retail Sales - 2011 - 2017 %





## THE TOP 10 EMERGING B2C E-COMMERCE COUNTRIES

#### Forecast Growth of Retail Sales 2017-2022 %



### INDONESIA UNDER THE SPOTLIGHT

Internet Retailing: Putting Indonesia in a Regional Context 2012-2017



Indonesia: Internet Retailing Breakdown 2017 and % CAGR 2012-2017





Country

Indonesia

### THE PILLARS TO INDONESIA'S TRIPLE DIGIT FORECAST GROWTH

Consumer Profile

**Mobile First** 

**Tech-Savvy** 

Confidence



Infrastructure & Regulations

**E-Commerce plan** 

**Mobility network** 

**Banking services** 



Payment & Technology

E-wallet

**Going Cashless** 

**Digital Lending** 



Retail