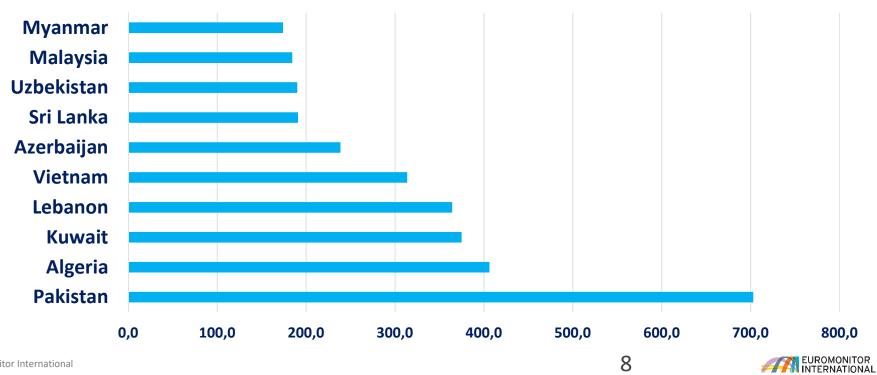

Sales - 2011 - 2017 %





## THE TOP 10 EMERGING B2C E-COMMERCE COUNTRIES

#### Forecast Growth of Retail Sales 2017-2022 %



### INDONESIA UNDER THE SPOTLIGHT

Internet Retailing: Putting Indonesia in a Regional Context 2012-2017



Indonesia: Internet Retailing Breakdown 2017 and % CAGR 2012-2017





Country

Indonesia

### THE PILLARS TO INDONESIA'S TRIPLE DIGIT FORECAST GROWTH

Consumer Profile

**Mobile First** 

**Tech-Savvy** 

Confidence



Infrastructure & Regulations

**E-Commerce plan** 

**Mobility network** 

**Banking services** 



Payment & Technology

E-wallet

**Going Cashless** 

**Digital Lending** 



Retail Landscape

**Social Media** 

Competition

**Mobile Apps** 





# THE NEXT FRONTIER B2C E-COMMERCE COUNTRIES

### Forecast Growth of Retail Sales 2017-2022 %





Ruth Bysshe, Senior Public Sector Advisor

□ ruth.bysshe@euromonitor.com

**f** Euromonitor International

**y** eurmonitor@twitter-handle

in Linkedin.com/in/linkedin-ruthbysshe