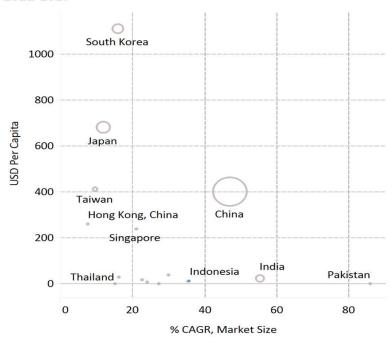

### INDONESIA UNDER THE SPOTLIGHT

Internet Retailing: Putting Indonesia in a Regional Context 2012-2017

Indonesia: Internet Retailing Breakdown 2017 and % CAGR 2012-2017

Country

Indonesia