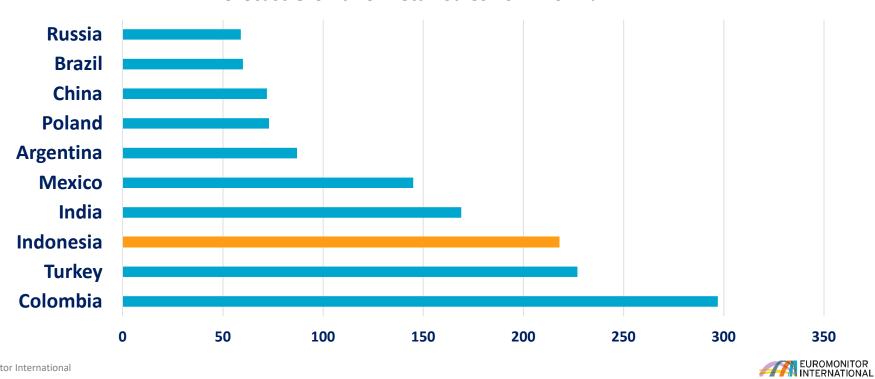

## THE TOP 10 EMERGING B2C E-COMMERCE COUNTRIES

#### Forecast Growth of Retail Sales 2017-2022 %