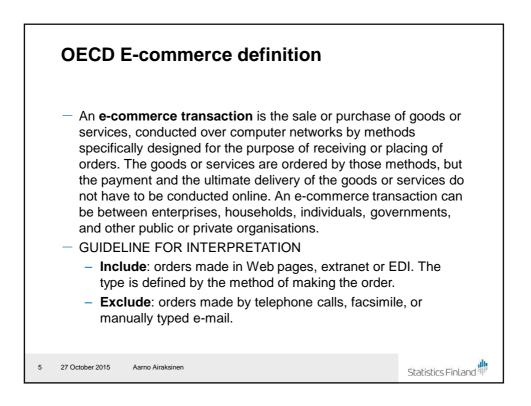

8, 77–82, 951 | 1509   | 457      | 297       | 66            |  |
| Size                                              |                |        |          |           |               |  |
| 10–19                                             |                | 7 969  | 1 077    | 713       | 68            |  |
| 20–49                                             |                | 4 653  | 979      | 697       | 73            |  |
| 50–99                                             |                | 1 421  | 753      | 570       | ) 77          |  |
| 100+                                              |                | 1 300  | 1 325    | 1 055     | 5 81          |  |
| Total                                             |                | 15 343 | 4 134    | 3 035     | 5 75          |  |