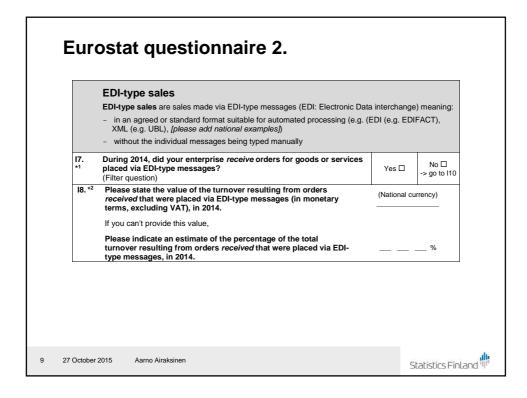

, 951 | 1509   | 457      | 297       | 66            |  |
| Size                                              |                |        |          |           |               |  |
| 10–19                                             |                | 7 969  | 1 077    | 713       | 68            |  |
| 20–49                                             |                | 4 653  | 979      | 697       | 73            |  |
| 50–99                                             |                | 1 421  | 753      | 570       | ) 77          |  |
| 100+                                              |                | 1 300  | 1 325    | 1 055     | 5 81          |  |
| Total                                             |                | 15 343 | 4 134    | 3 035     | 5 75          |  |