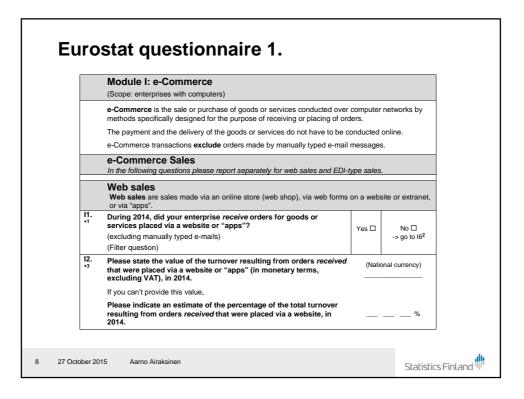

82, 951 | 1509   | 457      | 297       | 66            |  |
| Size                                              |                |        |          |           |               |  |
| 10–19                                             |                | 7 969  | 1 077    | 713       | 68            |  |
| 20–49                                             |                | 4 653  | 979      | 697       | 73            |  |
| 50–99                                             |                | 1 421  | 753      | 570       | ) 77          |  |
| 100+                                              |                | 1 300  | 1 325    | 1 055     | 5 81          |  |
| Total                                             |                | 15 343 | 4 134    | 3 035     | 5 75          |  |