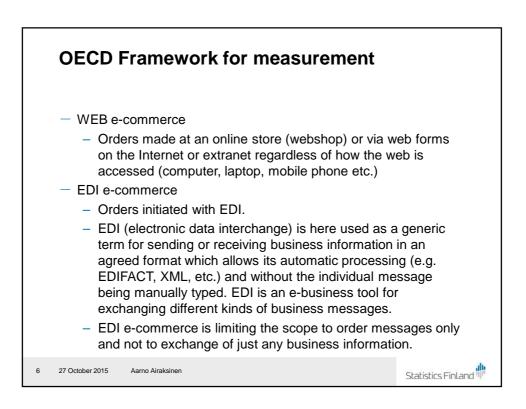

77–82, 951 | 1509   | 457      | 297       | 66            |  |
| Size                                              |                |        |          |           |               |  |
| 10–19                                             |                | 7 969  | 1 077    | 713       | 68            |  |
| 20–49                                             |                | 4 653  | 979      | 697       | 73            |  |
| 50–99                                             |                | 1 421  | 753      | 570       | ) 77          |  |
| 100+                                              |                | 1 300  | 1 325    | 1 055     | 5 81          |  |
| Total                                             |                | 15 343 | 4 134    | 3 035     | 5 75          |  |