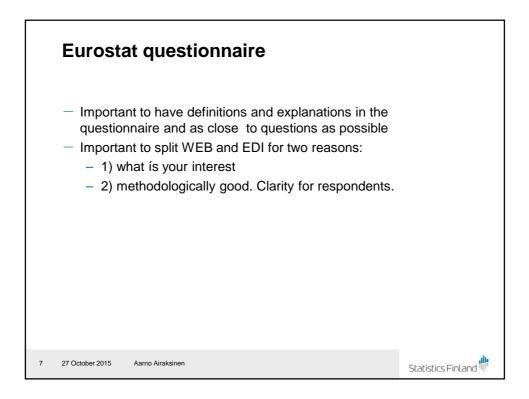

7–82, 951 | 1509   | 457      | 297       | 66            |  |
| Size                                              |                |        |          |           |               |  |
| 10–19                                             |                | 7 969  | 1 077    | 713       | 68            |  |
| 20–49                                             |                | 4 653  | 979      | 697       | 73            |  |
| 50–99                                             |                | 1 421  | 753      | 570       | ) 77          |  |
| 100+                                              |                | 1 300  | 1 325    | 1 055     | 5 81          |  |
| Total                                             |                | 15 343 | 4 134    | 3 035     | 5 75          |  |