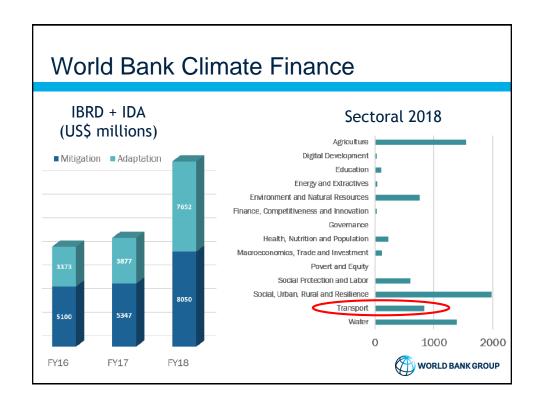

Boost adaptation financing

The WBG will ramp up its direct adaptation climate finance to reach \$50 billion over FY21–25. This financing level—an average of \$10 billion a year—is more than double what was achieved during FY15-18. The WBG will also pilot new approaches to scale up private finance for adaptation and resilience.