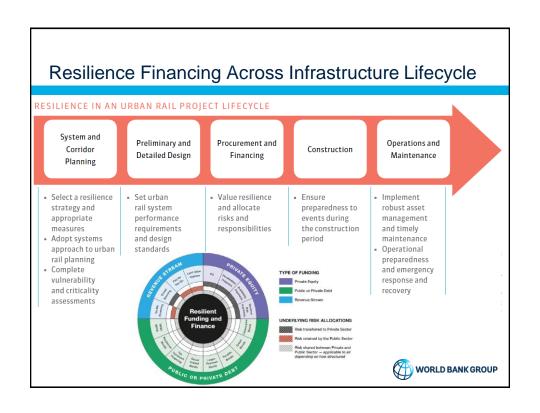

Boost adaptation financing

The WBG will ramp up its direct adaptation climate finance to reach \$50 billion over FY21–25. This financing level—an average of \$10 billion a year—is more than double what was achieved during FY15-18. The WBG will also pilot new approaches to scale up private finance for adaptation and resilience.

Drive a mainstreamed, whole-of-government programmatic approach

The WBG intends to help countries shift from addressing adaptation as an incremental cost and isolated investment to systematically managing and incorporating climate risks and opportunities at every phase of policy planning, investment design, implementation and evaluation.

Develop a new rating system
to create incentives for, and
improve the tracking of, global
progress on adaptation and
resilience

A new rating system will be developed to promote public and private sector investments in adaptation. It will be designed to create incentives for donors and countries to engage in more and better adaptation; more effectively report on what the WBG and clients are doing; and aim to establish a global standard for financial markets and public procurement. The new system will be piloted over FY19-20 with an anticipated roll-out to projects in relevant sectors by FY21.