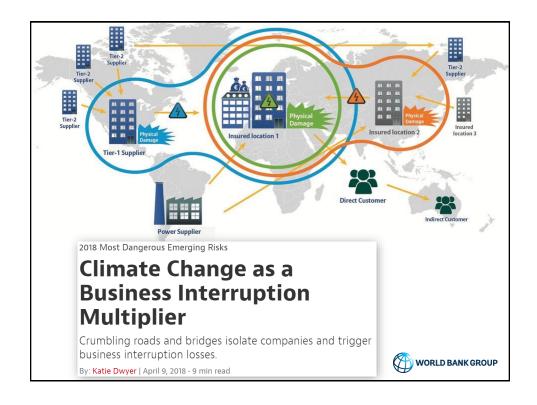

al cost and isolated investment to systematically managing and incorporating climate risks and opportunities at every phase of policy planning, investment design, implementation and evaluation.

Develop a new rating system
to create incentives for, and
improve the tracking of, global
progress on adaptation and
resilience

A new rating system will be developed to promote public and private sector investments in adaptation. It will be designed to create incentives for donors and countries to engage in more and better adaptation; more effectively report on what the WBG and clients are doing; and aim to establish a global standard for financial markets and public procurement. The new system will be piloted over FY19-20 with an anticipated roll-out to projects in relevant sectors by FY21.











| iiiiac | structui                    | e ay  | allist iv | alurai F          | lazards in Tajikistan