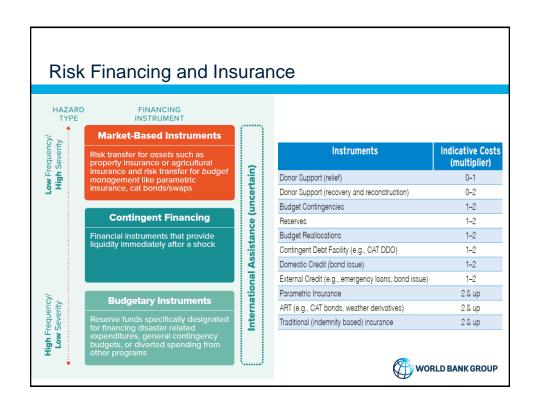

ntal cost and isolated investment to systematically managing and incorporating climate risks and opportunities at every phase of policy planning, investment design, implementation and evaluation.

Develop a new rating system
to create incentives for, and
improve the tracking of, global
progress on adaptation and
resilience

A new rating system will be developed to promote public and private sector investments in adaptation. It will be designed to create incentives for donors and countries to engage in more and better adaptation; more effectively report on what the WBG and clients are doing; and aim to establish a global standard for financial markets and public procurement. The new system will be piloted over FY19-20 with an anticipated roll-out to projects in relevant sectors by FY21.











| iiiiac | structui                    | e ay  | allist iv | alurai F          | lazards in Tajikistan