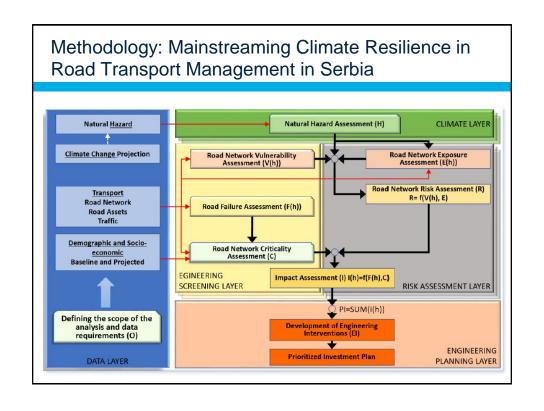

ost and isolated investment to systematically managing and incorporating climate risks and opportunities at every phase of policy planning, investment design, implementation and evaluation.

Develop a new rating system
to create incentives for, and
improve the tracking of, global
progress on adaptation and
resilience

A new rating system will be developed to promote public and private sector investments in adaptation. It will be designed to create incentives for donors and countries to engage in more and better adaptation; more effectively report on what the WBG and clients are doing; and aim to establish a global standard for financial markets and public procurement. The new system will be piloted over FY19-20 with an anticipated roll-out to projects in relevant sectors by FY21.











| iiiiac | structui                    | e ay  | allist iv | alurai F          | lazards in Tajikistan