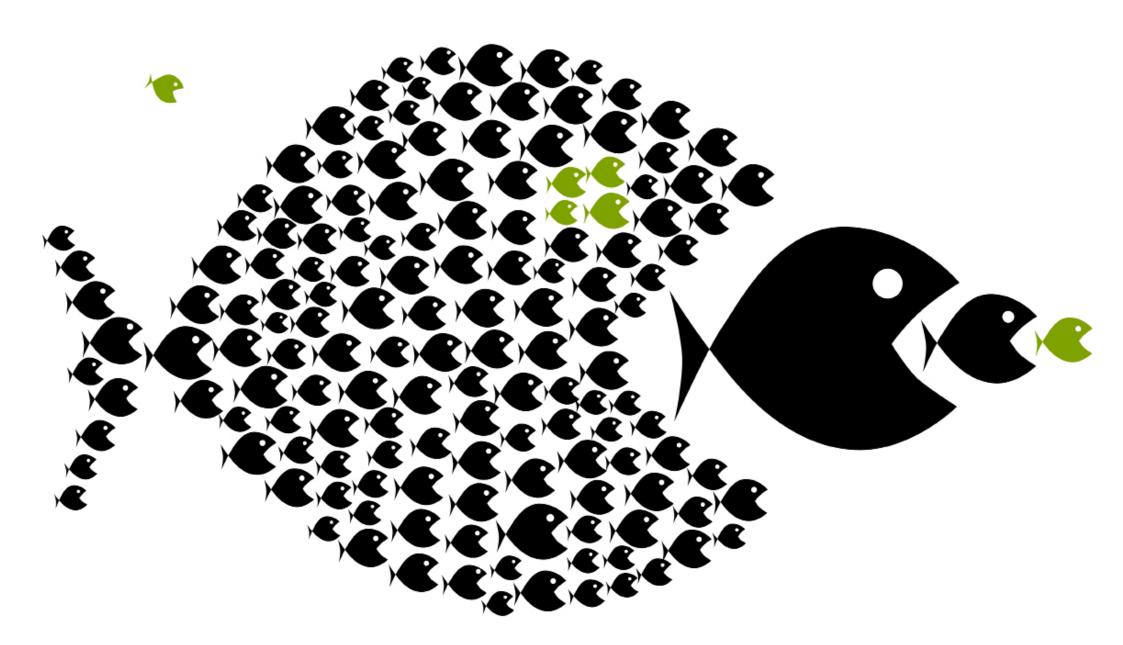

#### Small changes make a big difference

Weamsterdocreter at and processed what evaluation, have using the collective power of people and unleading the potential of billions of bottom-up actions. We do not need to start again – we but and to begin haloscing the rules and expressibilities of all people, building on their strengths. In some instances this means a fir greater involvement by governments. In others cases, it means some simplification and extraordining to allow people to take greater responsibility in the system. Abore all the murroeser justify anticalled lauseer-fairs approaches and unprincipled derogalation.

## MANY SMALL CHANGES

It is not the strongest species that survive, nor the most intelligent, but the ones most responsive to change.

- Charles Darwin