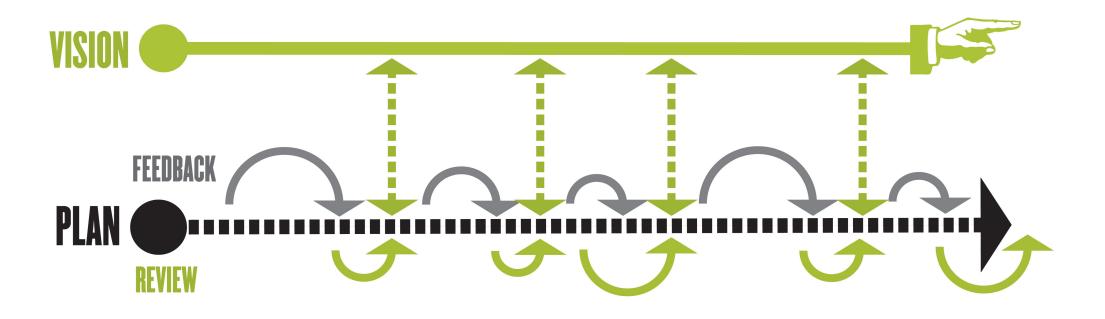

### CONTINUOUS FEEDBACK/REVIEW

#### Managing in the present

is at emmas fatur, we must stay fixing as the rival fates of the cay and specific separal end state. Rather, we used a three times of our posit. We self achieve those by bearing on content and small beginnings, astronomy to a precisely improved very that well months great and charge. One approach to order garmentar should involve capid and methods declared deeps. The will indices, after and accelerate our next actions. This is involve and adaptive framing - one game himselvdge along the way that affects feture decisions.