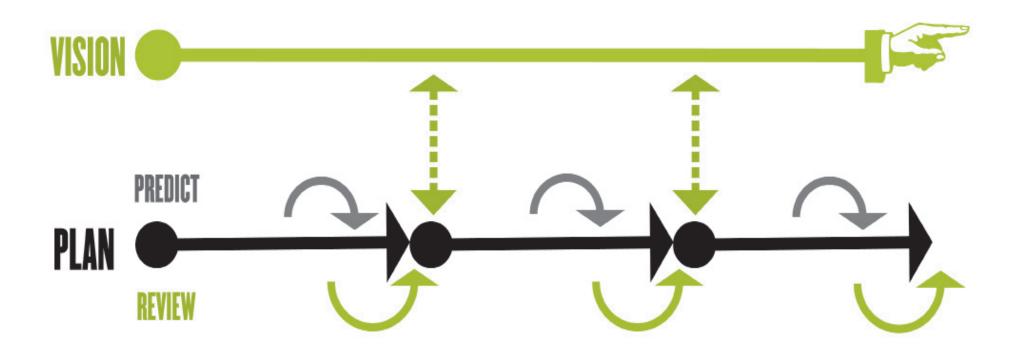

### PREDICT AND PLAN

#### Managing in the present

is at emmas fatur, we must stay fixing as the rival fates of the cay and specific separal end state. Rather, we used a three times of our posit. We self achieve those by bearing on content and small beginnings, astronomy to a precisely improved very that well months great and charge. One approach to order garmentar should involve capid and methods declared deeps. The will indices, after and accelerate our next actions. This is involve and adaptive framing - one game himselvdge along the way that affects feture decisions.