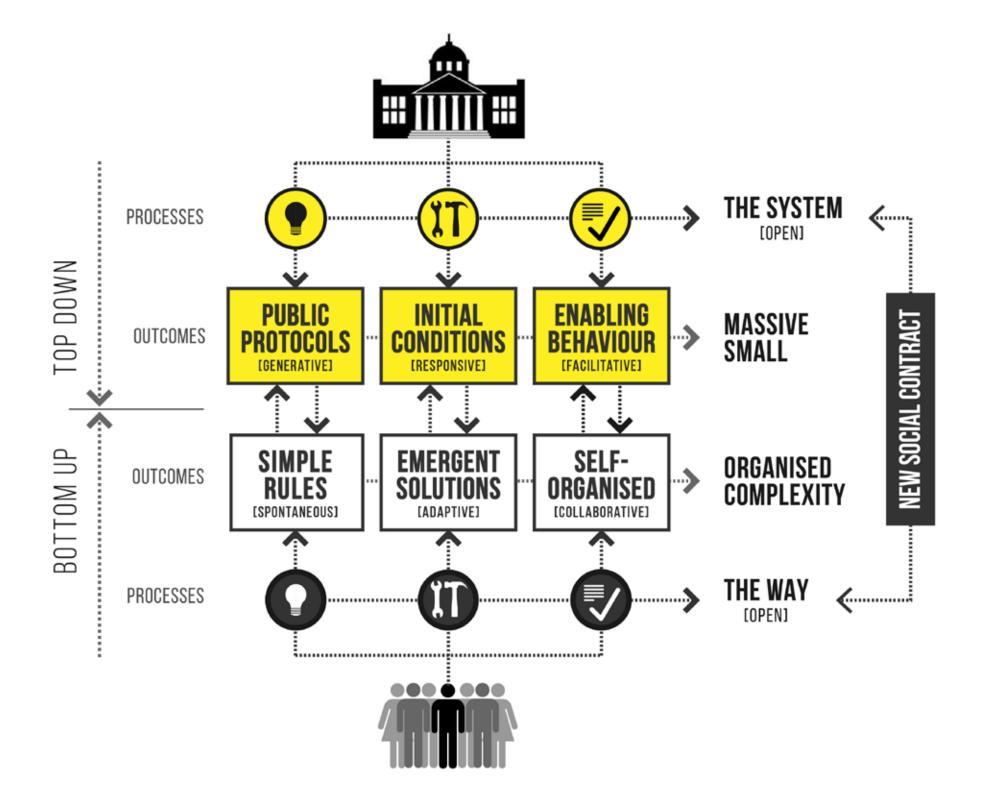

#### Putting democracy back into urbanism

Communication server effectively tackly the increasingly complex problems of capid attenuation. We some mobiline propers known countriesy, harmoning the collective power of many small allow and actions to studie a big difference. To reduce this potential, we must and people to do the right thing. He adopting that emissionees to their needs, people from and pulling Holts of what nextly - our neighbourhoods, chemics and quarters. Using monoti that general single roles; putting in place countral conditions, and, providing making featuring processors can show the way. He need to rangestate the social person become processed and in citizen - Jestweet top-closes and feature-up systems, justing our amounts possess the will finter as open and collaborative relationship

#### Managing in the present

is at emmas fatur, we must stay fixing as the rival fates of the cay and specific separal end state. Rather, we used a three times of our posit. We self achieve those by bearing on content and small beginnings, astronomy to a precisely improved very that well months great and charge. One approach to order garmentar should involve capid and methods declared deeps. The will indices, after and accelerate our next actions. This is involve and adaptive framing - one game himselvdge along the way that affects feture decisions.

#### Limiting choice to create infinite possibilities

Extraordy careers or related to the first of The accumpantal grant and a condition within which ending potentials energy. So is the city choice enable the ground of highly response accessments and provide a plant i relabilitation with a full programming in the Own top down unfor placetory, dwages and definery systems made ratio to offer a common plantican with an expectable framework of choices - design options, processed many and entry levels to the system - for the and to had distributed and entry are in the system. habite. We adverse a reage of definite and catalysis for seless charge to help this process.

#### Towards urban viability and resilience

the indicated that the human habitat critics as a dependent sub-contrast of the constrainent. to count be included from the natural habitat. We must hadd the forestations for window when to contact we measure these the parties of the point where we are no longer distributions for the point where we are no longer distributions the new response to the standard has been as the point whose we are not angle personnel of a standard property of the a narrow, probability mp down view of the problem that rather we must see the additionable between order interrestions and the to be present the choice we make up the according returns across interesting and the global option. Enabling people to control their own habitat is an exercised part of brighting the power opense. Annually proper to control time own natural as an extension part or committee that will be rended as we exter a period where global insuce are increasingly field locally.

#### Small changes make a big difference

Weamsterdocreter at and processed what evaluation, have using the collective power of people and unleading the potential of billions of bottom-up actions. We do not need to start again – we but and to begin haloscing the rules and expressibilities of all people, building on their strengths. In some instances this means a fir greater involvement by governments. In others cases, it means some simplification and extraordining to allow people to take greater responsibility in the system. Abore all the murroeser justify anticalled lauseer-fairs approaches and unprincipled derogalation.

#### **ENABLING LEADERSHIP**

From command-and-control to facilitation We must challenge and reform the signif command- and-control systems that inhibit people's ability to adapt their place to their needs. This depends on new forms of leadership that can need in the interface between top-down and bottom-up systems. A new generation of civic leaders and professionals must see their responsibility as agents of urban change, holding need capital and promoting self-organization at every opportunity. In the public sphere, responsibility and accountability must be desolved to the lowest levels fundamentally changing the scope and purpose of practice from reaction to strategic enabling.