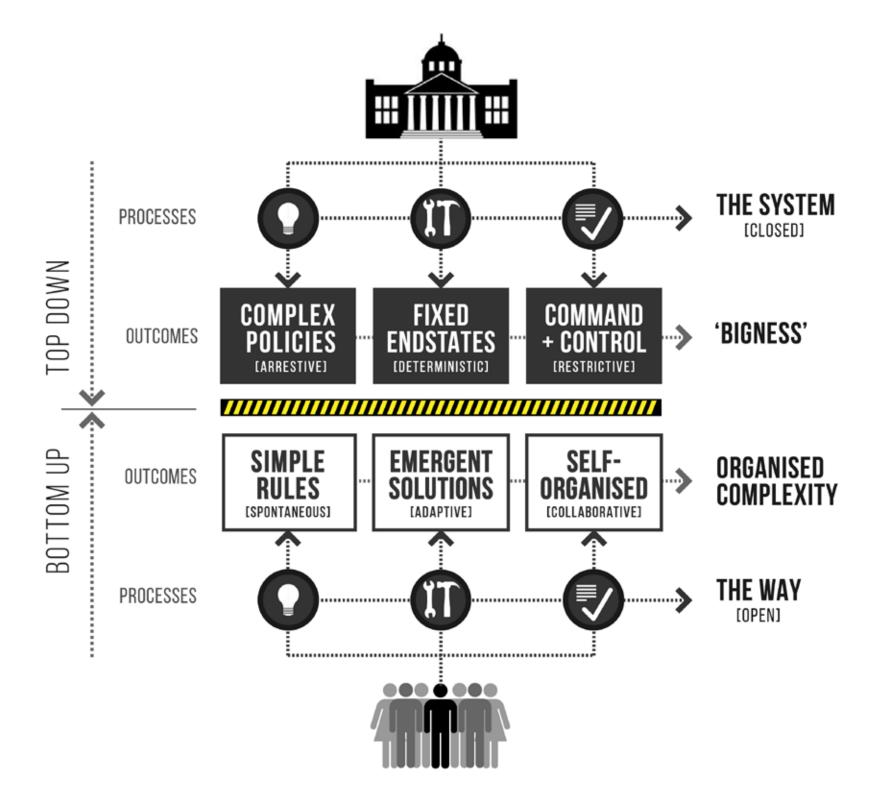

#### Putting democracy back into urbanism

Communication server effectively tackly the increasingly complex problems of capid attenuation. We some mobiline propers known countriesy, harmoning the collective power of many small allow and actions to studie a big difference. To reduce this potential, we must and people to do the right thing. He adopting that emissionees to their needs, people from and pulling Holts of what nextly - our neighbourhoods, chemics and quarters. Using monoti that general single roles; putting in place countral conditions, and, providing making featuring processors can show the way. He need to rangestate the social person become processed and in citizen - Jestweet top-closes and feature-up systems, justing our amounts possess the will finter as open and collaborative relationship

#### Managing in the present

is at emmas fatur, we must stay fixing as the rival fates of the cay and specific separal end state. Rather, we used a three times of our posit. We self achieve those by bearing on content and small beginnings, astronomy to a precisely improved very that well months great and charge. One approach to order garmentar should involve capid and methods declared deeps. The will indices, after and accelerate our next actions. This is involve and adaptive framing - one game himselvdge along the way that affects feture decisions.

#### Limiting choice to create infinite possibilities

Extraordy careers or related to the first of The accumpantal grant and a condition within which ending potentials energy. So is the city choice enable the ground of highly response accessments and provide a plant i relabilitation with a full programming in the Own top down unfor placetory, dwages and definery systems made ratio to offer a common plantican with an expectable framework of choices - design options, processed many and entry levels to the system - for the and to had distributed and entry are in the system. habite. We adverse a reage of definite and catalysis for seless charge to help this process.

#### Towards urban viability and resilience

the indicated that the human habitat critics as a dependent sub-contrast of the constrainent. to count be included from the natural habitat. We must hadd the forestations for window when to contact we measure these the parties of the point where we are no longer distributions for the point where we are no longer distributions the new response to the standard has been as the point whose we are not angle personnel of a standard property of the a narrow, probability mp down view of the problem that rather we must see the additionable between order interrestions and the to be present the choice we make up the according returns across interesting and the global option. Enabling people to control their own habitat is an exercised part of brighting the power opense. Annually proper to control time own natural as an extension part or committee that will be rended as we exter a period where global insuce are increasingly field locally.

#### Small changes make a big difference

Weamsterdocreter at and processed what evaluation, have using the collective power of people and unleading the potential of billions of bottom-up actions. We do not need to start again – we but and to begin haloscing the rules and expressibilities of all people, building on their strengths. In some instances this means a fir greater involvement by governments. In others cases, it means some simplification and extraordining to allow people to take greater responsibility in the system. Abore all the murroeser justify anticalled lauseer-fairs approaches and unprincipled derogalation.

#### **ENABLING LEADERSHIP**

From command-and-control to facilitation We must challenge and reform the signif command- and-control systems that inhibit people's ability to adapt their place to their needs. This depends on new forms of leadership that can need in the interface between top-down and bottom-up systems. A new generation of civic leaders and professionals must see their responsibility as agents of urban change, holding need capital and promoting self-organization at every opportunity. In the public sphere, responsibility and accountability must be desolved to the lowest levels fundamentally changing the scope and purpose of practice from reaction to strategic enabling.