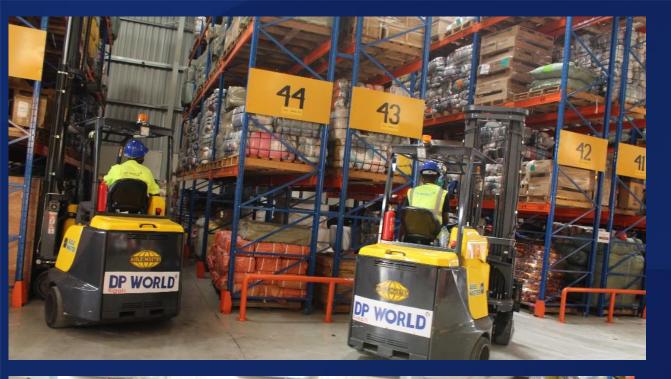

## **Trucks Parking at KLP**

Dedicated spaces for 198 large trucks

- 30,000 m2 of bonded warehouse space
- Covered and open storage
- Latest warehouse inventory management systems
- Planned rack systems to handle LCL, palletized and bagged cargo
- Warehouse equipped with bar cording system
- Skilled warehouse operators
- Fully secured & CCTV monitoring of operations
- Equipped with latest cargo handling equipment to improve productivity

#### Non bonded warehouse

- DP World has started operating non bonded warehouse with capacity of 1000 sqm
- Handling various client and offering them warehouse management with latest WMS.