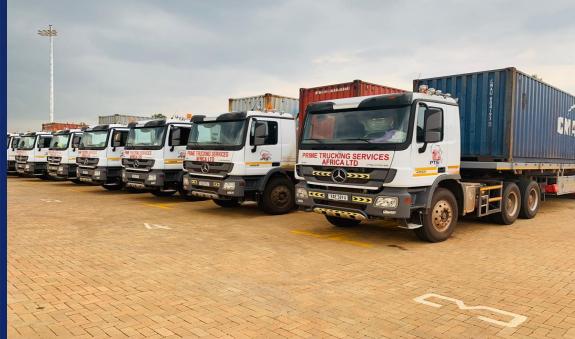

## **Trucks Parking at KLP**

Dedicated spaces for 198 large trucks

- 30,000 m2 of bonded warehouse space
- Covered and open storage
- Latest warehouse inventory management systems
- Planned rack systems to handle LCL, palletized and bagged cargo
- Warehouse equipped with bar cording system
- Skilled warehouse operators
- Fully secured & CCTV monitoring of operations
- Equipped with latest cargo handling equipment to improve productivity

### **Owen fleet of Trucks**

 DP World has established a trucking fleet to enhance efficiency and reduce cost of logistics Clients can outsource end-to-end logistics needs from port to final delivery

Increased truck turn around.