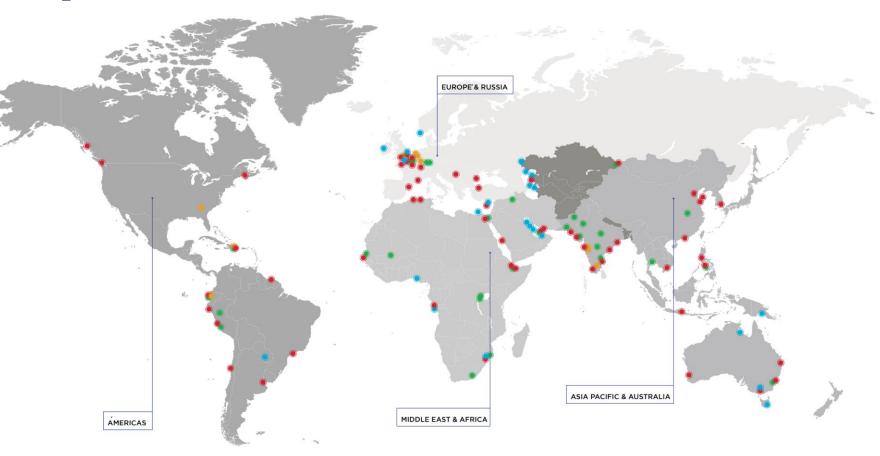

# **Our Global Footprint**

#### **Americas**

Argentina, Brazil, Canada, Dominican Republic, Ecuador, Peru, Suriname, United States, Paraguay, Chile

#### Asia Pacific & Australia

China, India, Indonesia, Pakistan, Philippines, Vietnam, Thailand, South Korea, Kazakhstan, Hong Kong

#### **Europe & Russia**

Belgium, Cyprus, France, Germany,, Switzerland, Netherlands, Romania, United Kingdom, Ireland, Romania,

#### Middle East & Africa

Algeria, Senegal, Saudi Arabia, Somaliland, Spain, Turkey, United Arab Emirates, Egypt, Mozambique, Rwanda, South Africa, Mali, Kurdistan, DRC