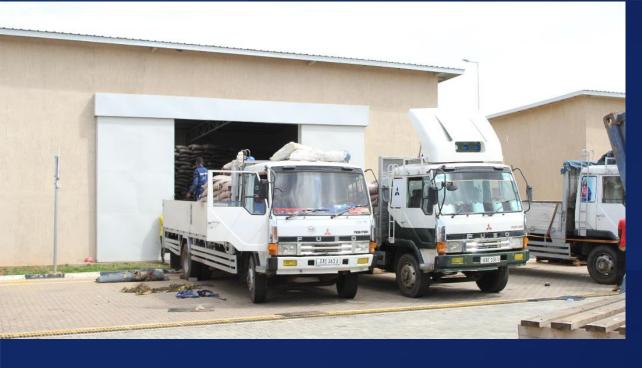

## **Trucks Parking at KLP**

Dedicated spaces for 198 large trucks

- 30,000 m2 of bonded warehouse space
- Covered and open storage
- Latest warehouse inventory management systems
- Planned rack systems to handle LCL, palletized and bagged cargo
- Warehouse equipped with bar cording system
- Skilled warehouse operators
- Fully secured & CCTV monitoring of operations
- Equipped with latest cargo handling equipment to improve productivity

### **Owen fleet of Trucks**

 DP World has established a trucking fleet to enhance efficiency and reduce cost of logistics Clients can outsource end-to-end logistics needs from port to final delivery

Increased truck turn around.