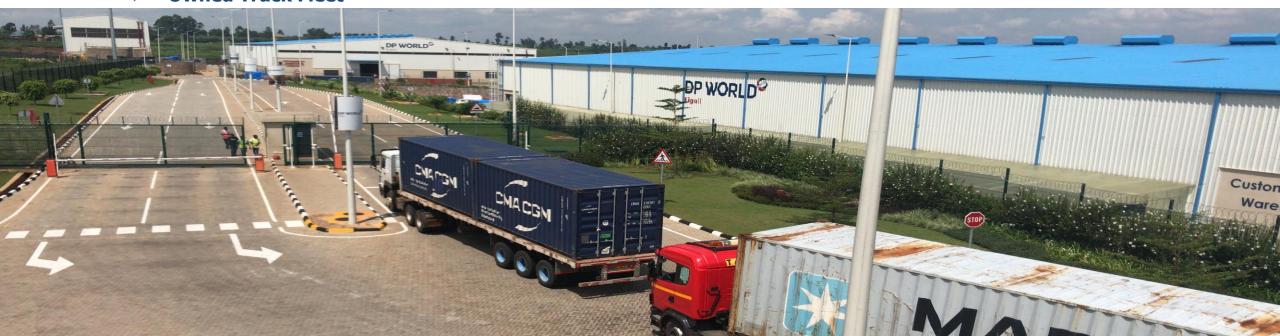

## **Trucks Parking at KLP**

Dedicated spaces for 198 large trucks

- 30,000 m2 of bonded warehouse space
- Covered and open storage
- Latest warehouse inventory management systems
- Planned rack systems to handle LCL, palletized and bagged cargo
- Warehouse equipped with bar cording system
- Skilled warehouse operators
- Fully secured & CCTV monitoring of operations
- Equipped with latest cargo handling equipment to improve productivity

### **Owen fleet of Trucks**

 DP World has established a trucking fleet to enhance efficiency and reduce cost of logistics Clients can outsource end-to-end logistics needs from port to final delivery

Increased truck turn around.