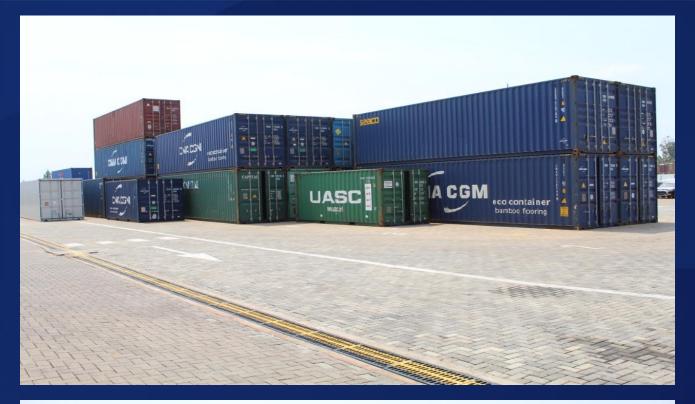

## **ICD DP World Kigali**

 12,000 m2 of container yard to handle an estimated 50,000 TEU annually