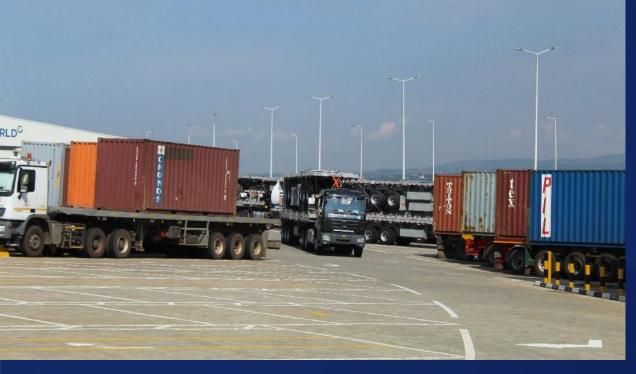

## **Trucks Parking at KLP**

Dedicated spaces for 198 large trucks

- 30,000 m2 of bonded warehouse space
- Covered and open storage
- Latest warehouse inventory management systems
- Planned rack systems to handle LCL, palletized and bagged cargo
- Warehouse equipped with bar cording system
- Skilled warehouse operators
- Fully secured & CCTV monitoring of operations
- Equipped with latest cargo handling equipment to improve productivity