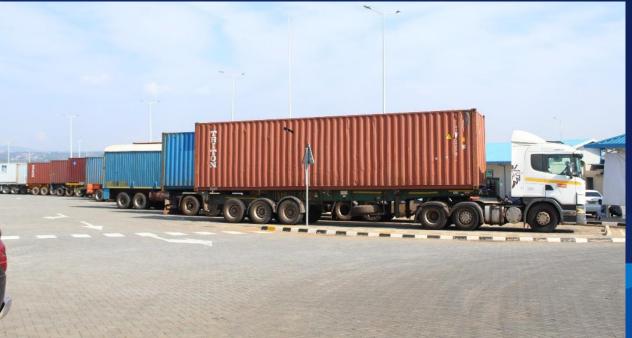

## **Trucks Parking at KLP**

Dedicated spaces for 198 large trucks

- 30,000 m2 of bonded warehouse space
- Covered and open storage
- Latest warehouse inventory management systems
- Planned rack systems to handle LCL, palletized and bagged cargo
- Warehouse equipped with bar cording system
- Skilled warehouse operators
- Fully secured & CCTV monitoring of operations
- Equipped with latest cargo handling equipment to improve productivity