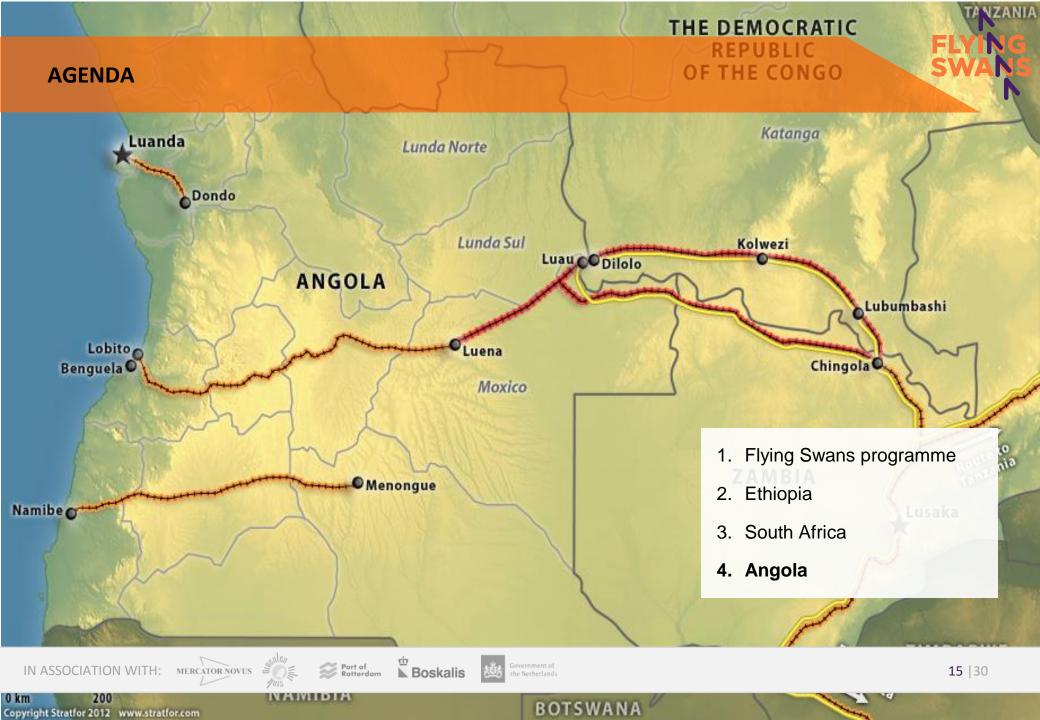

#### **ANGOLA/ LOBITO – MAIN TAKE-AWAYS FIELD TRIPS**

- Fits well in FS portfolio: Shift to Africa, West Africa
- **7** First explorations have already been done
- **1** Existing infrastructure; port & rail
- Production on the coast and along rail corridor
- **1** Net import of reefer containers (balance)
- Next to reefer highway South Africa-Europe
- **1** Existing production
- **1** Government support
- **1** Willingness to invest