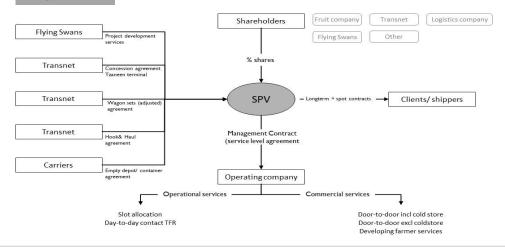

| 747   | € | 684   | € | 699   | -8%      |
| Avocado       | € | 2,360 | € | 2,386 | € | 1,726 | € | 2,427 | 3%       |
| Druiven       | € | 2,113 | € | 2,070 | € | 2,178 | € | 2,103 | 0%       |
| Mango         | € | 1,362 | € | 1,278 | € | 1,166 | € | 1,431 | 5%       |
| Meloenen      | € | 773   | € | 776   | € | 784   | € | 767   | -1%      |
| Watermeloenen | € | 563   | € | 620   | € | 641   | € | 596   | 6%       |
| Sweet potato  | € | 836   | € | 702   | € | 672   | € | 862   | 3%       |
| Green bean    | € | 1,845 | € | 1,756 | € | 1,635 | € | 1,815 | -2%      |
| Garlic        | € | 2,116 | € | 2,101 | € | 1,379 | € | 1,653 | -22%     |
| Ginger        | € | 1,029 | € | 1,289 | € | 1,153 | € | 1,270 | 23%      |

#### Angola SPV?

Ċ

**Boskalis** 

Port of Rotterdam

JUIS