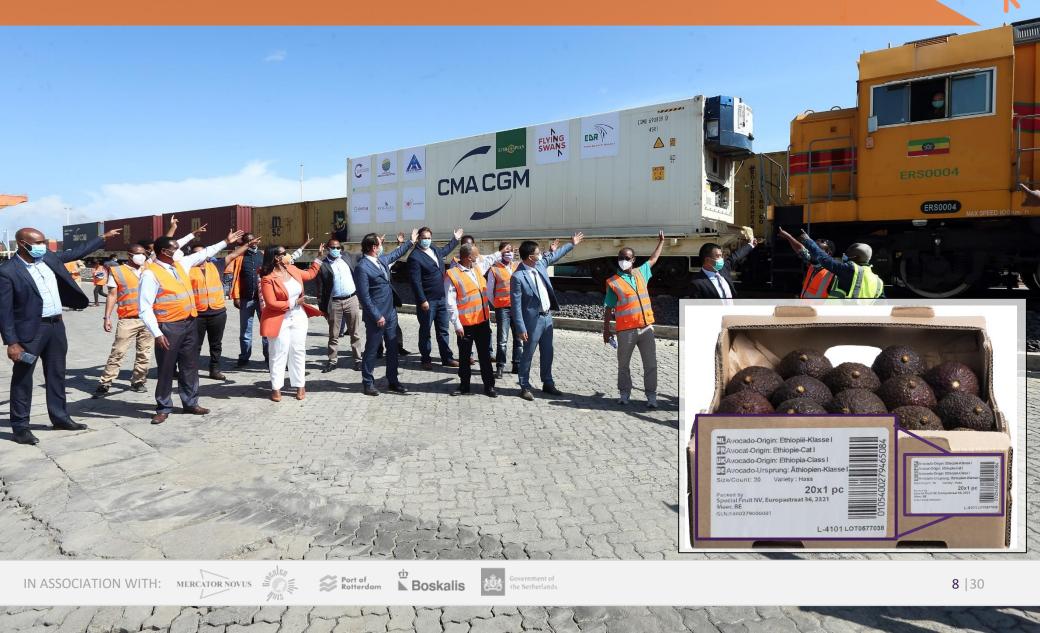

#### FIRST RESULTS: SUCCESSFUL TRIAL SHIPMENT OF AVO'S TO EUROPE

NG IS

FLYI SWA