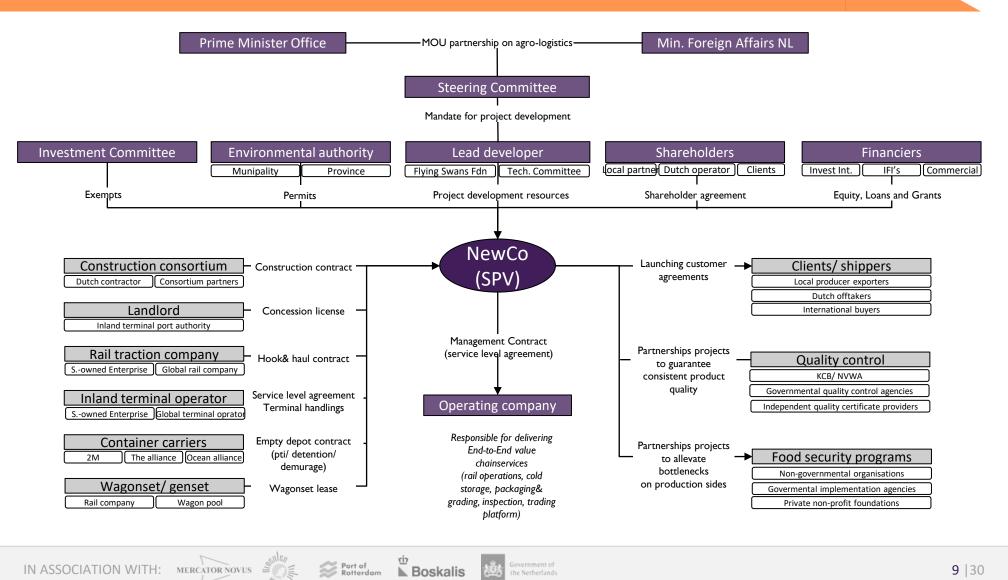

#### **COOL PORT ADDIS - WORKING TOWARDS BANKABLE BUSINESSES**

Port of Rotterd Rotterdam JUIS

Boskalis

IN ASSOCIATION WITH: MERCATOR NOVUS

- 1. Flying Swans programme
- 2. Ethiopia
- 3. South Africa
- 4. Angola