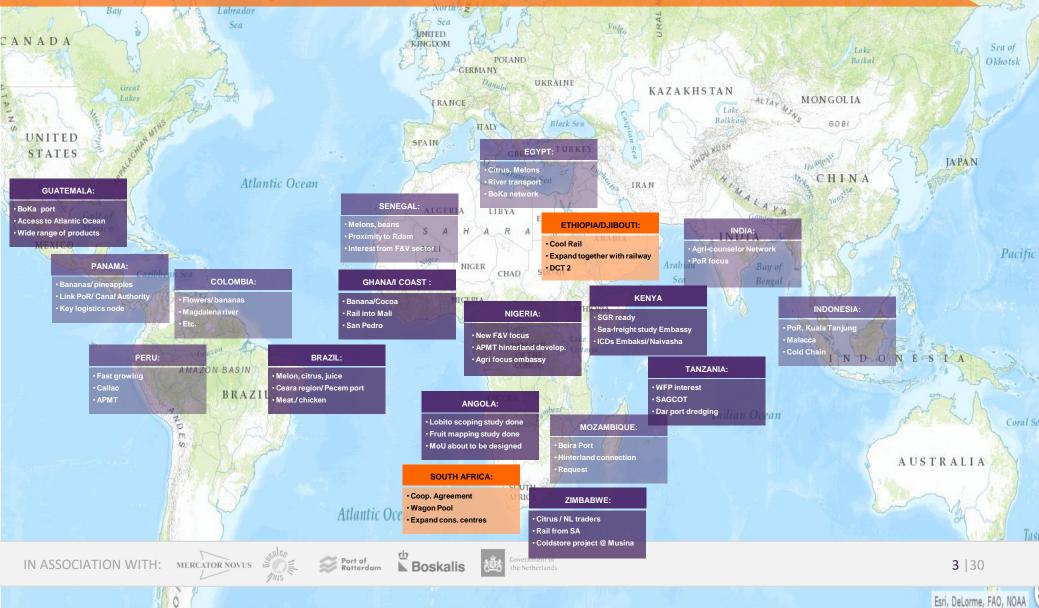

#### **ANGOLA/ LOBITO – MAIN TAKE-AWAYS FIELD TRIPS**

- Fits well in FS portfolio: Shift to Africa, West Africa
- **7** First explorations have already been done
- **1** Existing infrastructure; port & rail
- Production on the coast and along rail corridor
- **1** Net import of reefer containers (balance)
- Next to reefer highway South Africa-Europe
- **1** Existing production
- **1** Government support
- **1** Willingness to invest