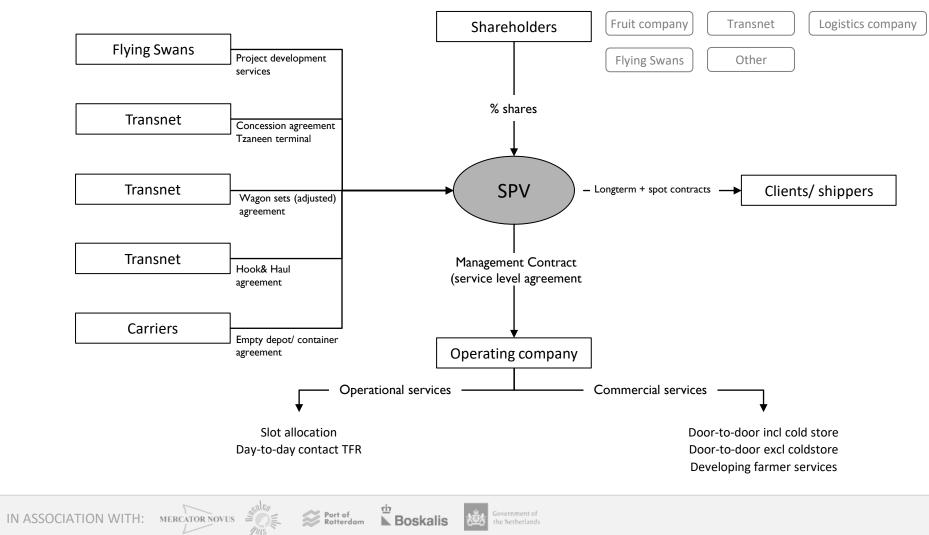

ck full container to deepsea terminal: USD 2,500

#### **DIFFICULT TO COMPETE WHEN HINTERLAND TRANSPORT COSTS USD 5,000**







Port of Rotterdam

#### **COOL PORT ADDIS AT PRIME LOCATION FOR HORTICULTURE INDUSTRY**



A2

Dawa



#### FIRST RESULTS: SUCCESSFUL TRIAL SHIPMENT OF AVO'S TO EUROPE



NG IS

FLYI SWA

#### **COOL PORT ADDIS - WORKING TOWARDS BANKABLE BUSINESSES**



Port of Rotterd Rotterdam JUIS

Boskalis



IN ASSOCIATION WITH: MERCATOR NOVUS



- 1. Flying Swans programme
- 2. Ethiopia
- 3. South Africa
- 4. Angola

ம் ⊾ Boskalis

Port of Rotterdam Government of the Netherlands

## **MAXIMISING MODAL SHIFT FOR SOUTH AFRICA'S FRUIT EXPORT INDUSTRY**

1/115



NG VANS

Ν

### LIMPOPO CONSOLIDATION CENTRE | LOCATION



### LIMPOPO CONSOLIDATION CENTRE | RECONFIGURED SETUP







#### **ANGOLA/ LOBITO – MAIN TAKE-AWAYS FIELD TRIPS**



- Fits well in FS portfolio: Shift to Africa, West Africa
- **7** First explorations have already been done
- **1** Existing infrastructure; port & rail
- Production on the coast and along rail corridor
- **1** Net import of reefer containers (balance)
- Next to reefer highway South Africa-Europe
- **1** Existing production
- **1** Government support
- **1** Willingness to invest

#### EU CIF prices

|               |   |       |   |       |   |       |   |       | % 2016 - |
|---------------|---|-------|---|-------|---|-------|---|-------|----------|
| 1000 EURO/ton |   | 2016  |   | 2017  |   | 2018  |   | 2019R | 2019     |
| Ananas        | € | 757   | € | 747   | € | 684   | € | 699   | -8%      |
| Avocado       | € | 2,360