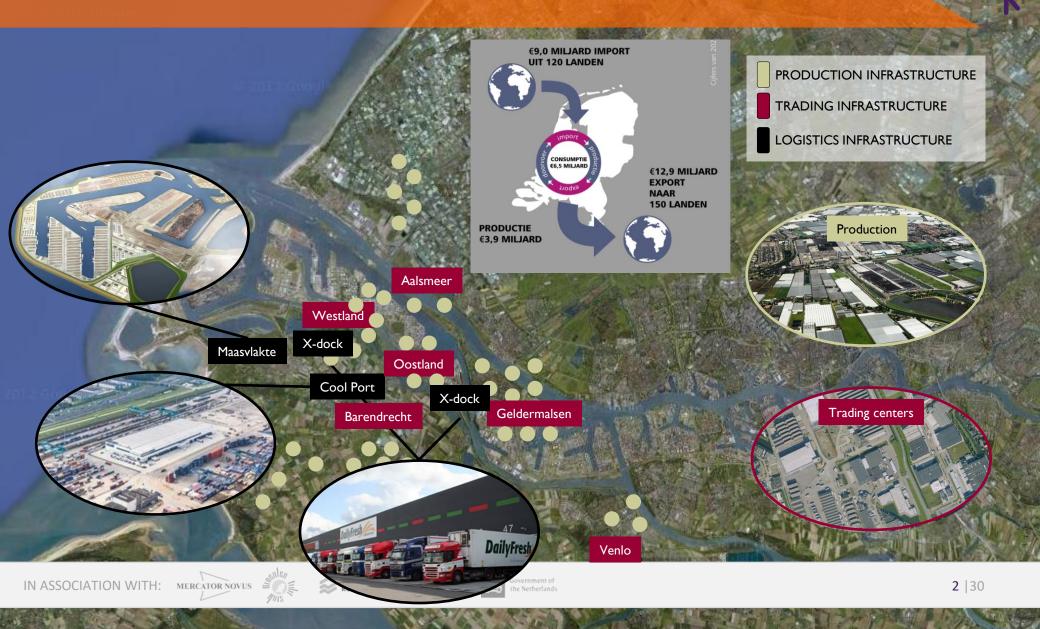

# Train for Trade II

EU-UNCTAD joint Programme for Angola

# WEBINARS DE CAPACITAÇÃO EM PPPS PARA PLATAFORMAS LOGÍSTICAS EM ANGOLA

Public Private Partnerships in Agro-logistics Jeroen Bos (Flying Swans)

Luanda, Angola / On-line, 15 e 16 de Julho de 2021.







#### **TABLE OF CONTENTS**

## FLYI JG SWA JS

- 1. Flying Swans programme
- 2. Ethiopia
- 3. South Africa
- 4. Angola







#### **PPP INTERPLAY BETWEEN MAINPORT AND GREENPORT BUILDING BLOCKS**



#### **STRATEGIC AGENDA**





#### **TABLE OF CONTENTS**



- 1. Flying Swans programme
- 2. Ethiopia
- 3. South Africa
- 4. Angola





Port of Rotterdam

Government of the Netherlands

#### **ETHIOPIAN CHALLENGE TO UNLOCK FRUIT& VEGETABLE INDUSTRY**

Bring empty container to farm: USD 2,500



Truck full container to deepsea terminal: USD 2,500

#### **DIFFICULT TO COMPETE WHEN HINTERLAND TRANSPORT COSTS USD 5,000**







Port of Rotterdam

#### **COOL PORT ADDIS AT PRIME LOCATION FOR HORTICULTURE INDUSTRY**



A2

Dawa



#### FIRST RESULTS: SUCCESSFUL TRIAL SHIPMENT OF AVO'S TO EUROPE



NG IS

FLYI SWA

#### **COOL PORT ADDIS - WORKING TOWARDS BANKABLE BUSINESSES**



Port of Rotterd Rotterdam JUIS

Boskalis



IN ASSOCIATION WITH: MERCATOR NOVUS



- 1. Flying Swans programme
- 2