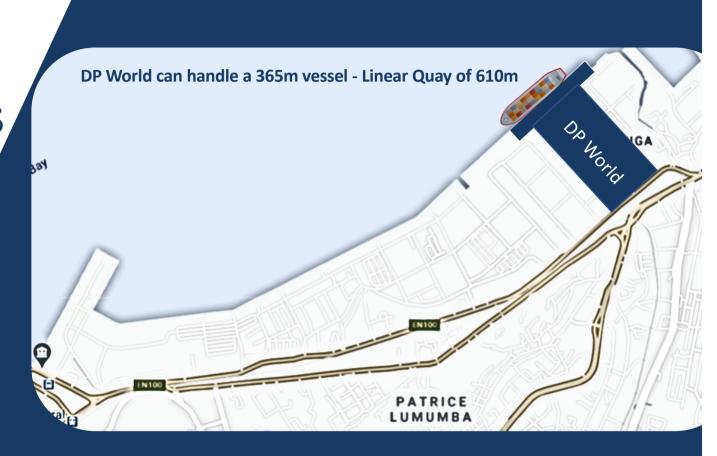

## **CAPACITY**

PRESENT & POST UPGRADE

| Terminal Specifications | Present     | Post Terminal upgrade | Timelines |
|-------------------------|-------------|-----------------------|-----------|
| Draft                   | 12.5 (m)    | 12.5 (m)              |           |
| Quay Length             | 610 (m)     | 610 (m)               |           |
| Total Stacking Capacity | 12,000 TEUs | 17,000 TEUs           | 2023      |

### **DP WORLD BENEFITS**

- DP World can handle 2 vessels alongside, capability to deploy 3 MHCs per vessel simultaneously
- Deepest draft in Luanda port, 12.5 (m) uniform draft along the entire quay
- Largest yard area among all the containers terminals in Luanda,