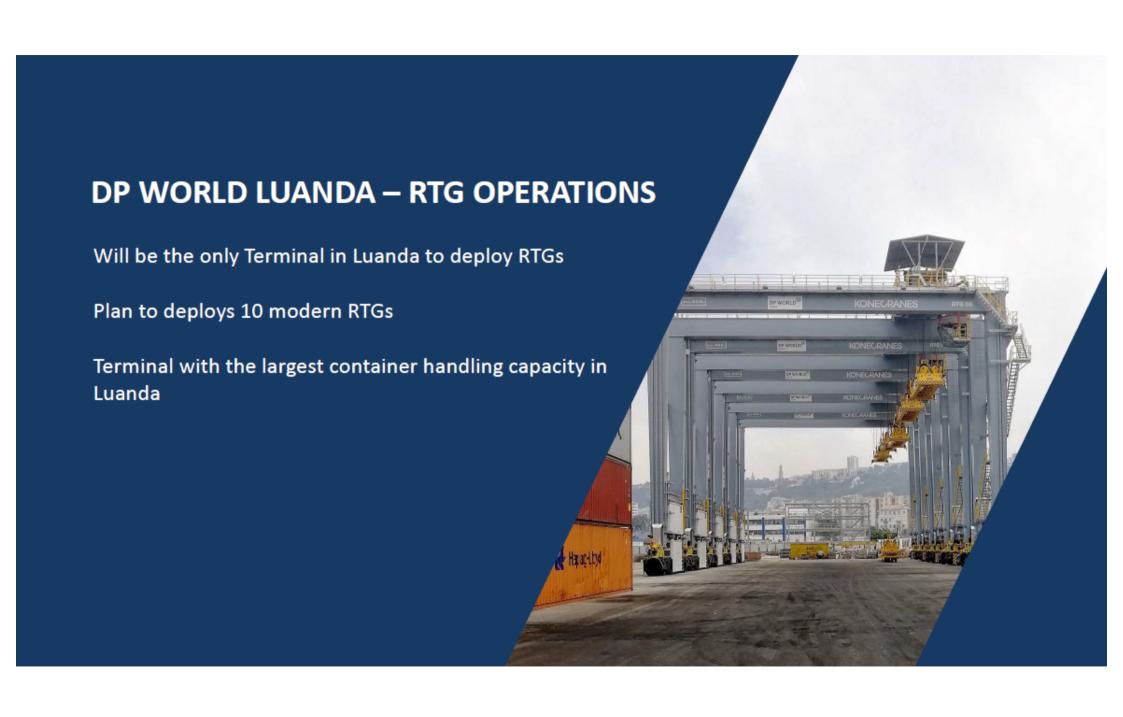

### **DP WORLD BENEFITS**

- DP World can handle 2 vessels alongside, capability to deploy 3 MHCs per vessel simultaneously
- Deepest draft in Luanda port, 12.5 (m) uniform draft along the entire quay
- Largest yard area among all the containers terminals in Luanda,