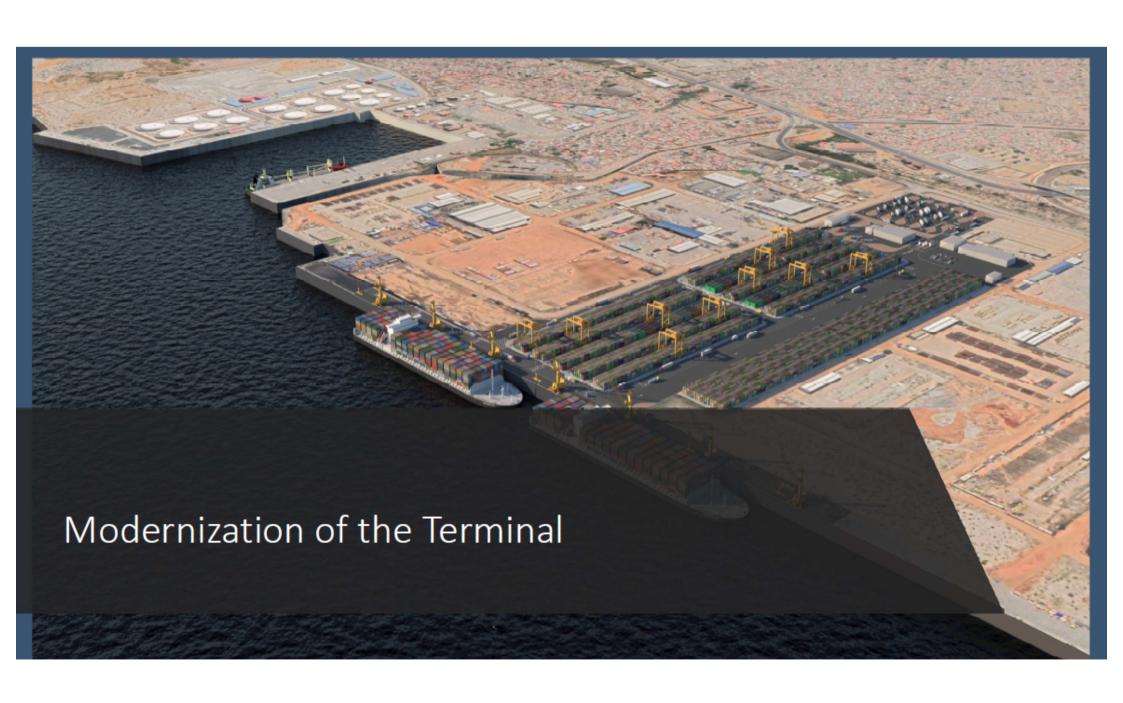

Investment plan of up to US\$190m in year 1 to upgrade the container terminal

## **CAPACITY**

PRESENT & POST UPGRADE

| Terminal Specifications | Present     | Post Terminal upgrade | Timelines |
|-------------------------|-------------|-----------------------|-----------|
| Draft                   | 12.5 (m)    | 12.5 (m)              |           |
| Quay Length             | 610 (m)     | 610 (m)               |           |
| Total Stacking Capacity | 12,000 TEUs | 17,000 TEUs           | 2023      |