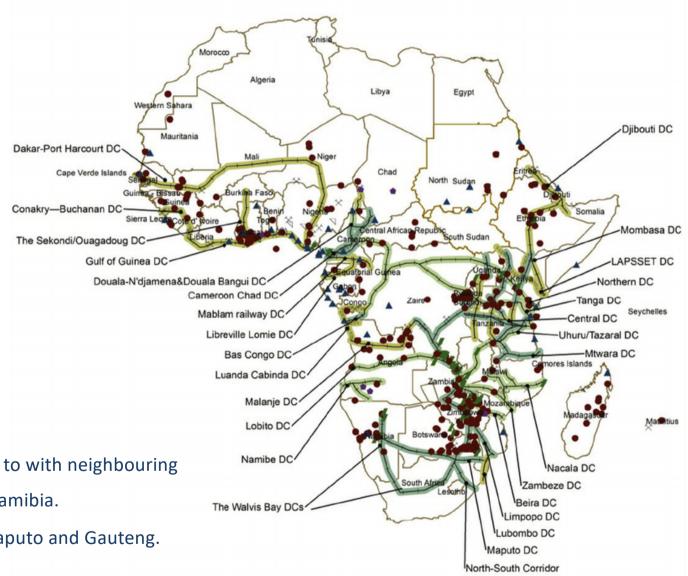

#### **CONNECTIVITY**

#### Corridors

---- Railway/pipeline

---- Railway/road

Active

Proposed

Planned upgrade

- Improve Intra-regional connectivity
- Support Angola improve connectivity to with neighbouring countries: DRC, Zambia, Botswana, Namibia.
- DP World Komatiport: Connecting Maputo and Gauteng.