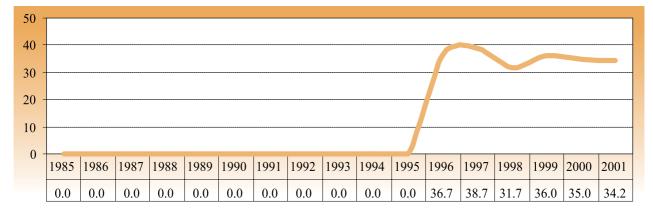

#### FDI inflows, 1985-2001a

(Millions of dollars)

<sup>&</sup>lt;sup>a</sup> Flows from DAC member countries only.