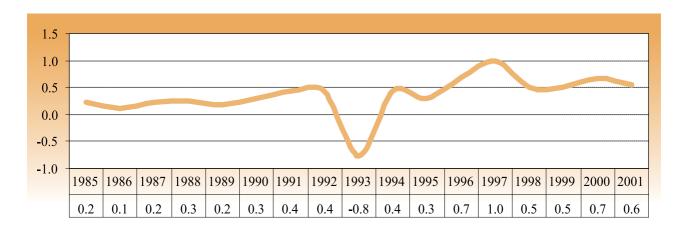

|
|      | Australian dollar                    |
| 2000 | \$A1.72483=\$1                       |
| 2000 | 43.1                                 |
| 1994 | 23.7                                 |
| 1994 | 44.5                                 |
| 2000 | 14.8                                 |
|      |                                      |
|      | 2000<br>2000<br>1994<br>1994<br>2000 |

Inward FDI: geographical breakdown, by source (Millions of dollars)

| Region/economy | Inflows           | Year | Inward stock      | Year |
|----------------|-------------------|------|-------------------|------|
| Japan          | 0.04 <sup>a</sup> | 1993 | 0.04 <sup>a</sup> | 2000 |

<sup>&</sup>lt;sup>a</sup> Approval/notified data.

## FDI inflows, 1985-2001 (Millions of dollars)



### FDI inflows as a percentage of gross fixed capital formation, 1985-2000



#### Largest cross-border M&A deals, 1987-2001

| Acquired company              | Industry                                          | Acquiring company     | Home economy | Value<br>(\$ million) | Year |
|-------------------------------|---------------------------------------------------|-----------------------|--------------|-----------------------|------|
| Bank of Kiribati <sup>a</sup> | Security brokers, dealers and flotation companies | ANZ Banking Group Ltd | Australia    |                       | 2001 |

a Privatization.

#### DTTs, 1 January 2001

| Economy        | Date of signature |
|----------------|-------------------|
| Australia      | 25 March 1991     |
| Denmark        | 18 November 1954  |
|