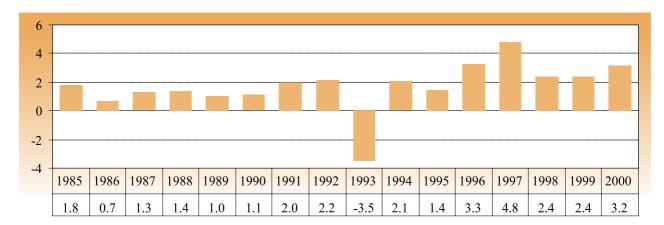

| \$A1.72483=\$1                       |
| 2000 | 43.1                                 |
| 1994 | 23.7                                 |
| 1994 | 44.5                                 |
| 2000 | 14.8                                 |
|      |                                      |
|      | 2000<br>2000<br>1994<br>1994<br>2000 |

Inward FDI: geographical breakdown, by source (Millions of dollars)

| Region/economy | Inflows           | Year | Inward stock      | Year |
|----------------|-------------------|------|-------------------|------|
| Japan          | 0.04 <sup>a</sup> | 1993 | 0.04 <sup>a</sup> | 2000 |

<sup>&</sup>lt;sup>a</sup> Approval/notified data.

## FDI inflows, 1985-2001 (Millions of dollars)



### FDI inflows as a percentage of gross fixed capital formation, 1985-2000



#### Largest cross-border M&A deals, 1987-2001

| Acquired company              | Industry                                          | Acquiring company     | Home economy | Value<br>(\$ million) | Year |
|-------------------------------|---------------------------------------------------|-----------------------|--------------|-----------------------|------|
| Bank of Kiribati <sup>a</sup> | Security brokers, dealers and flotation companies | ANZ Banking Group Ltd | Australia    |                       | 2001 |

a Privatization.

#### DTTs, 1 January 2001

| Economy        | Date of signature |
|----------------|-------------------|
| Australia      | 25 March 1991     |
| Denmark        | 18 November 1954  |
| Norway         | 18 May 1955       |
| Sweden         | 19 January 1972   |
|