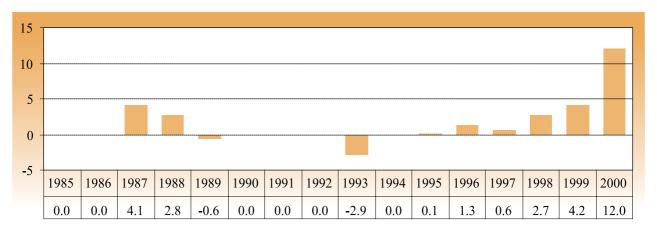

s and services (millions of dollars):   | 1999 | 4.9             |
| Imports of goods and services (millions of dollars):   | 1999 | 19.5            |
| Official development assistance (millions of dollars): | 2000 | 17.7            |
| External debt (millions of dollars):                   | 2000 | 316             |

## Inward FDI: geographical breakdown, by source (Millions of dollars)

| Region/economy     | Inflows | Year | Inward stock | Year |
|--------------------|---------|------|--------------|------|
| Belgium/Luxembourg | g -0.03 | 1994 | ••           |      |

## **FDI inflows, 1985-2001** (Millions of dollars)

2.5 2.0 1.5 1.0 0.5 0.0 -0.5 1985 1986 1987 1988 1989 1990 1991 1992 1993 1994 1995 1996 1997 1998 1999 2000 2001

0.0 - 0.5

0.0

0.0

0.3

0.1

0.4

0.8

2.2

1.1





BITs, 1 January 2002

| Economy  | Date of signature |
|----------|-------------------|
| Portugal | 18 July 1997      |

#### Largest foreign affiliates, 2001

| Company                                              | Home economy | Industry                     | Sales<br>(\$ million) | Employment | Year of establishment |
|------------------------------------------------------|--------------|------------------------------|-----------------------|------------|-----------------------|
| Companhia Sao Tomense<br>De Telecomunicacoes S A R L | Portugal     | Business consulting services |                       | 160        | 1990                  |

#### Other relevant information

- Membership of relevant international agreements as of June 2002: ICSID (signed but not ratified), Observer go