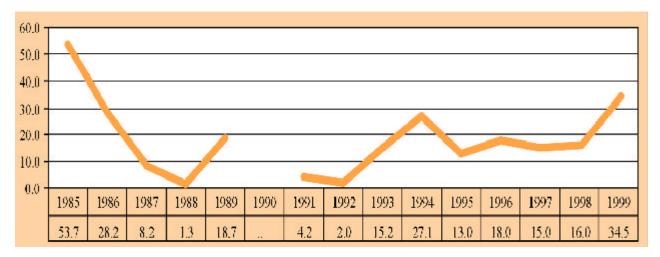

091                                |
|      | 1999<br>1999<br>1996<br>1996<br>1999 |

Inward FDI: geographical breakdown, by source (Millions of dollars)

| Region/economy      | Inflows  | Year | Inward stock      | Year |
|---------------------|----------|------|-------------------|------|
| Developed econon    | nies     |      |                   |      |
| Belgium/Luxembo     | urg -0.0 | 1998 | ••                |      |
| France              | 15.0     | 1999 |                   |      |
| United States       | 16.0     | 1997 | 128.0             | 1997 |
| Developing economic | ies      |      |                   |      |
| China               |          |      | 0.08 <sup>a</sup> | 1995 |

<sup>&</sup>lt;sup>a</sup> Approval data.

# FDI inflows, 1985-1999

(Millions of dollars)







## Largest cross-border M&A deals, 1987-1999

| Acquired company               | Industry                                 | Acquiring company | Homeeconomy | Value (\$ million) | Year |
|--------------------------------|------------------------------------------|-------------------|-------------|--------------------|------|
| Banque Tchadienne Credit Depot | Commercial banks, bank holding companies | Investor Group    | France      |                    |      |

#### BITs, 1 January 2000

| France 13 A Germany 11 A Italy 11 Ju | March 1998<br>Lugust 1960<br>April 1967<br>Ine 1969<br>ebruary 1967 |
|--------------------------------------|---------------------------------------------------------------------|

### Largest foreign affiliates, 1999

| Company