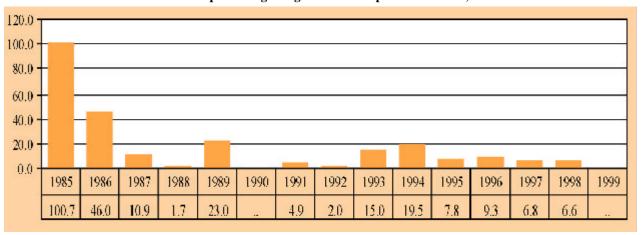

|
|      | 1999<br>1999<br>1996<br>1996<br>1999 |

Inward FDI: geographical breakdown, by source (Millions of dollars)

| Region/economy      | Inflows  | Year | Inward stock      | Year |
|---------------------|----------|------|-------------------|------|
| Developed econon    | nies     |      |                   |      |
| Belgium/Luxembo     | urg -0.0 | 1998 | ••                |      |
| France              | 15.0     | 1999 |                   |      |
| United States       | 16.0     | 1997 | 128.0             | 1997 |
| Developing economic | ies      |      |                   |      |
| China               |          |      | 0.08 <sup>a</sup> | 1995 |

<sup>&</sup>lt;sup>a</sup> Approval data.

# FDI inflows, 1985-1999

(Millions of dollars)







## Largest cross-border M&A deals, 1987-1999

| Acquired company               | Industry                                 | Acquiring company | Homeeconomy | Value (\$ million) | Year |
|--------------------------------|------------------------------------------|-------------------|-------------|--------------------|------|
| Banque Tchadienne Credit Depot | Commercial banks, bank holding companies | Investor Group    | France      |                    |      |

#### BITs, 1 January 2000

| France 13 A Germany 11 A Italy 11 Ju | March 1998<br>Lugust 1960<br>April 1967<br>Ine 1969<br>ebruary 1967 |
|--------------------------------------|---------------------------------------------------------------------|

### Largest foreign affiliates, 1999

| Company