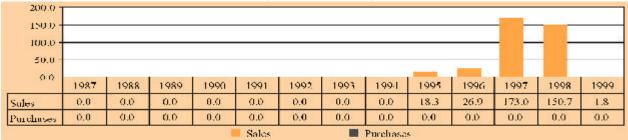

| 0.3              | 1997 |                    |      |
| Germany                              |                  |      | 4.5                | 1988 |
| Japan                                | 0.8 <sup>a</sup> | 1997 | 288.7 <sup>a</sup> | 1998 |
| United Kingdom                       | 16.0             | 1988 | 64.1               | 1994 |
| United States                        | 6.0              | 1999 | 46.0               | 1999 |
| <b>Developing economies</b><br>China |                  |      | 4.3 <sup>b</sup>   | 1995 |

a Approval/notified data. Approval data.

#### FDI inflows, 1985-1999 (Millions of dollars)





FDI inflows as a percentage of gross fixed capital formation, 1985-1999

## **Cross-border M&As, sales and purchases, 1987-1999** (Millions of dollars)



#### Largest cross-border M&A deals, 1987-1999

| Acquired company                                  | Industry                          | Acquiring company               | Home economy        | Value<br>(\$ million) | Year |
|---------------------------------------------------|-----------------------------------|---------------------------------|---------------------|-----------------------|------|
| Evander Gold Mines Ltd.                           | Mining                            | Harmony Gold Mining Co., Ltd.   | South Africa        | 96.7                  | 1998 |
| Zambia Oxygen (Zambia) <sup>a</sup>               | Business services                 | African Oxygen Ltd.             | South Africa        | 60.0                  | 1997 |
| Zambia-Chambishi Cobalt <sup>a</sup>