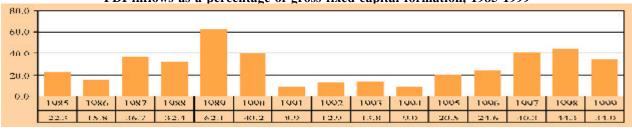

#### FDI inflows, 1985-1999 (Millions of dollars)

FDI inflows as a percentage of gross fixed capital formation, 1985-1999