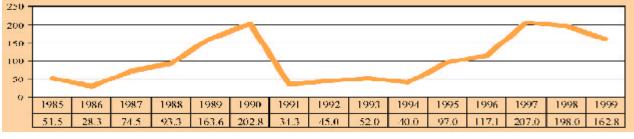

#### FDI inflows, 1985-1999 (Millions of dollars)

FDI inflows as a percentage of gross fixed capital formation, 1985-1999